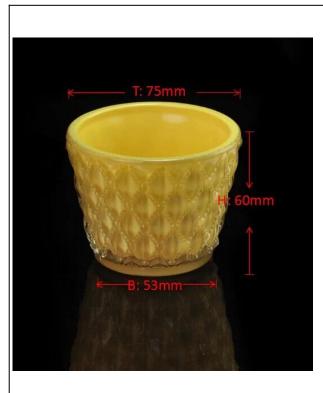

## Wholesale promotional votive clear glass candle holder for wedding or home/table decoration

| Item name          | Wholesale promotional votive clear glass candle holder for wedding or home/table decoration                                                        |
|--------------------|----------------------------------------------------------------------------------------------------------------------------------------------------|
| Item No.           | SGML15112601                                                                                                                                       |
| Size               | T: 75mm*B:53mm*H:60mm                                                                                                                              |
| Weight             | 151g                                                                                                                                               |
| Sample<br>time     | 1.5 days if at exist shape and size of products<br>2.15 days if need new shape and size of products                                                |
| Packing            | Normal safety packing 24pcs/36pcs/48pcs etc. per export carton with egg divider                                                                    |
| MOQ                | 10000pcs                                                                                                                                           |
| Delivery<br>time   | Within 35 days after order confirmed                                                                                                               |
| Payment<br>terms   | 30% deposit by T/T in advance, the balance after showing the copy of B/L                                                                           |
| Product<br>feature | 1.High quality and competitve prices 2.Meet FDA, SGS,LFGB etc. test 3.Eco-friendly 4.Widely apply to Wedding, party, home, bar etc. 5.Machine made |