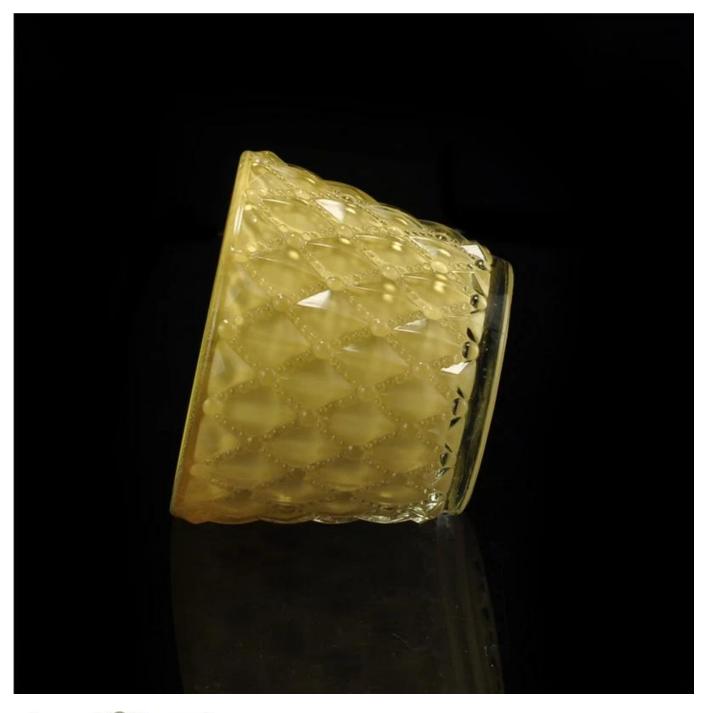

## Wholesale promotional votive clear glass candle holder for wedding or home/table decoration

| Item name          | Wholesale promotional votive clear glass candle holder for wedding or home/table decoration                                                        |
|--------------------|----------------------------------------------------------------------------------------------------------------------------------------------------|
| Item No.           | SGML15112601                                                                                                                                       |
| Size               | T: 75mm*B:53mm*H:60mm                                                                                                                              |
| Weight             | 151g                                                                                                                                               |
| Sample<br>time     | 1.5 days if at exist shape and size of products<br>2.15 days if need new shape and size of products                                                |
| Packing            | Normal safety packing 24pcs/36pcs/48pcs etc. per export carton with egg divider                                                                    |
| MOQ                | 10000pcs                                                                                                                                           |
| Delivery<br>time   | Within 35 days after order confirmed                                                                                                               |
| Payment<br>terms   | 30% deposit by T/T in advance, the balance after showing the copy of B/L                                                                           |
| Product<br>feature | 1.High quality and competitve prices 2.Meet FDA, SGS,LFGB etc. test 3.Eco-friendly 4.Widely apply to Wedding, party, home, bar etc. 5.Machine made |