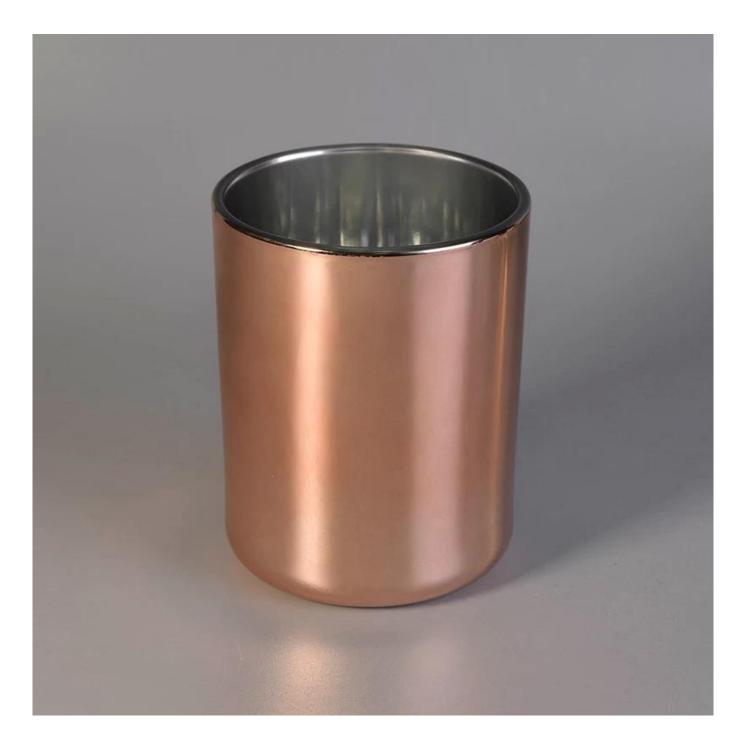

## Wholesale matte black,gold,rose gold 16oz glass candle jars for wedding

## **Product Details**

| Item Name  | Wholesale matte black,gold,rose gold 16oz glass candle jars for wedding    |
|------------|----------------------------------------------------------------------------|
| ltem No.   | SGRX10125                                                                  |
| Size       | Top dia:100mm<br>Bottom dia:92mm<br>Height:125mm<br>Fill wax capacity:16oz |
| Brand name | Sunny Glassware                                                            |