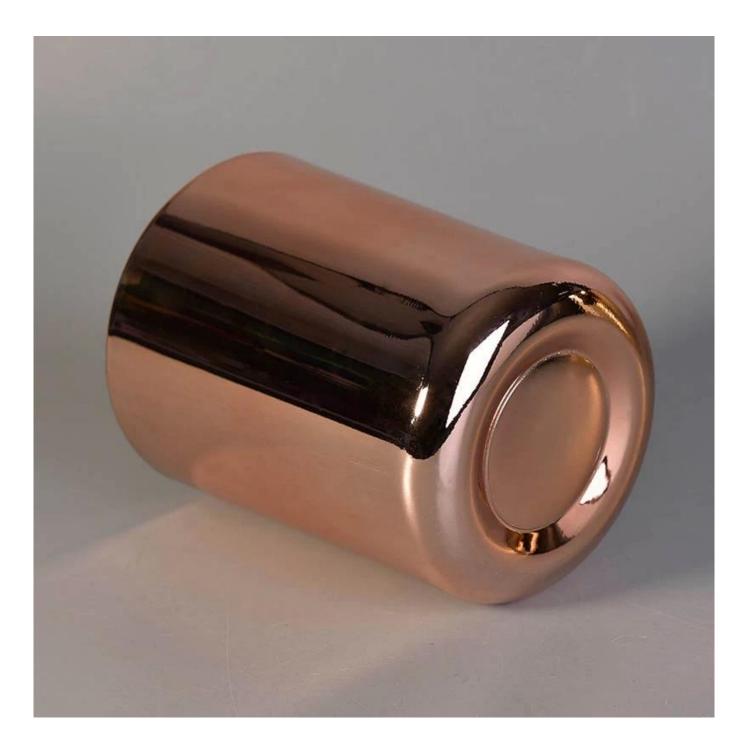

## Wholesale matte black,gold,rose gold 16oz glass candle jars for wedding

## **Product Details**

| Item Name  | Wholesale matte black,gold,rose gold 16oz glass candle jars for wedding    |
|------------|----------------------------------------------------------------------------|
| ltem No.   | SGRX10125                                                                  |
| Size       | Top dia:100mm<br>Bottom dia:92mm<br>Height:125mm<br>Fill wax capacity:16oz |
| Brand name | Sunny Glassware                                                            |