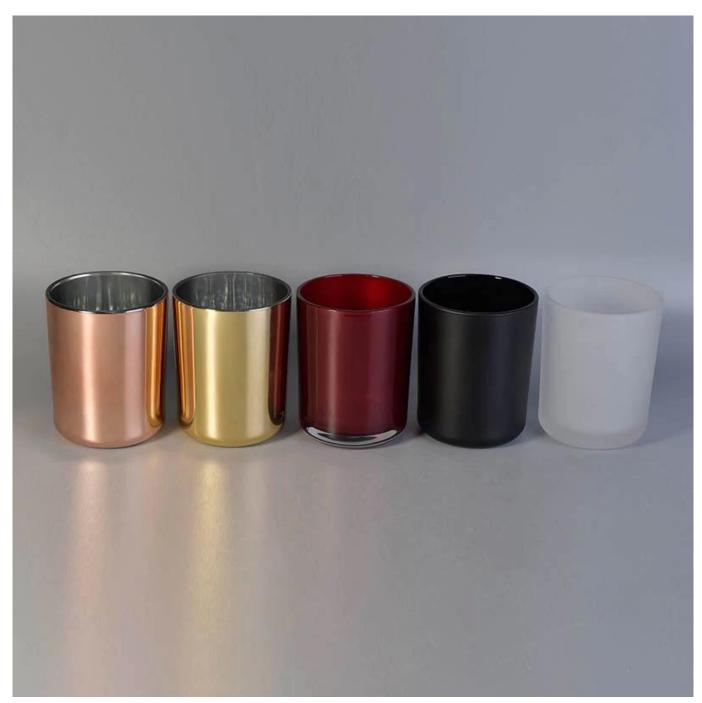

## Wholesale matte black,gold,rose gold 16oz glass candle jars for wedding

## **Product Details**

| Item Name  | Wholesale matte black,gold,rose gold 16oz glass candle jars for wedding    |
|------------|----------------------------------------------------------------------------|
| ltem No.   | SGRX10125                                                                  |
| Size       | Top dia:100mm<br>Bottom dia:92mm<br>Height:125mm<br>Fill wax capacity:16oz |
| Brand name | Sunny Glassware                                                            |