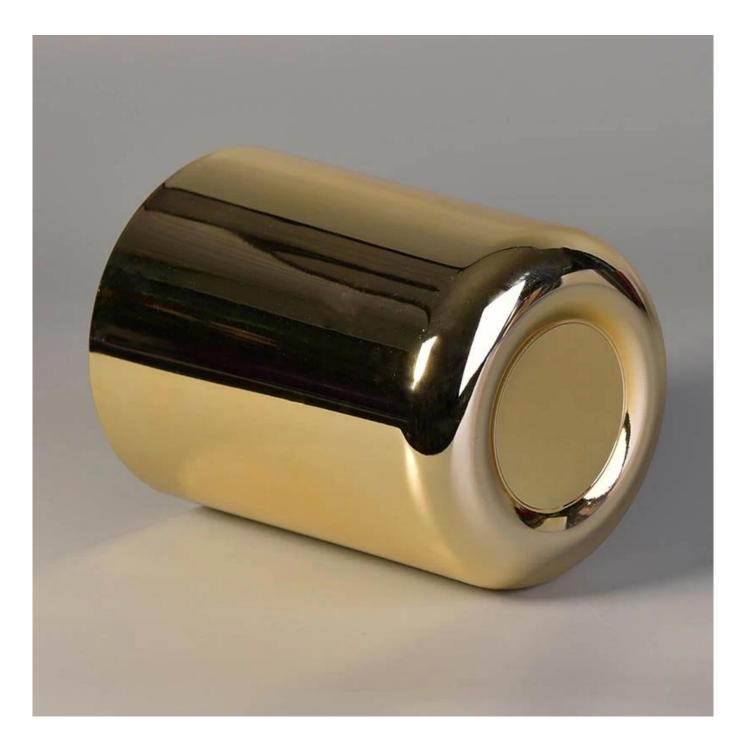

## Wholesale matte black,gold,rose gold 16oz glass candle jars for wedding

## **Product Details**

| Item Name  | Wholesale matte black,gold,rose gold 16oz glass candle jars for wedding    |
|------------|----------------------------------------------------------------------------|
| ltem No.   | SGRX10125                                                                  |
| Size       | Top dia:100mm<br>Bottom dia:92mm<br>Height:125mm<br>Fill wax capacity:16oz |
| Brand name | Sunny Glassware                                                            |