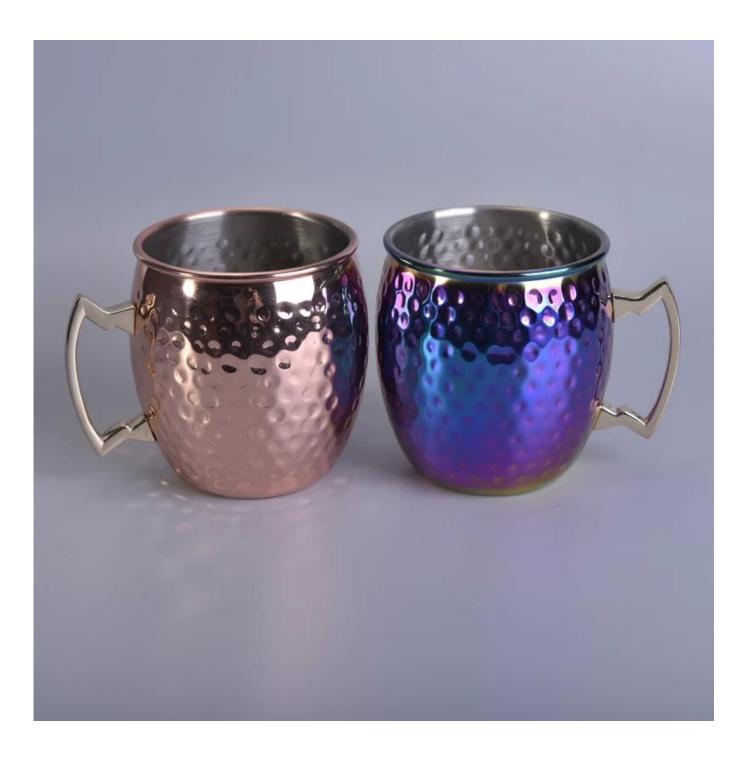

## Wholesale luxury rose gold plating metal candle holders with handle

| Item Name       | Wholesale luxury rose gold plating metal candle holders with handle                                                                                                                                   |
|-----------------|-------------------------------------------------------------------------------------------------------------------------------------------------------------------------------------------------------|
| ltem No.        | SGYB17031306                                                                                                                                                                                          |
| Size            | Top dia: 88mm<br>Bottom dia: 65mm<br>Height: 100mm<br>Weight: 161g<br>Capacity: 546ml                                                                                                                 |
| Brand name      | Sunny Glassware                                                                                                                                                                                       |
| Sample time     | <ul><li>1.5 days to exist in the shape and size of the products</li><li>2:15 days if you need new shape and size of products</li></ul>                                                                |
| Packing         | Security packaging normal 24pcs / 36pcs / 48pcs per carton etc. export with egg divider                                                                                                               |
| Моq             | 5,000pcs                                                                                                                                                                                              |
| Delivery time   | Within 35 days after order confirmed                                                                                                                                                                  |
| Payment terms   | 30% deposit by T / T in advance, the balance after showing the copy of B / L                                                                                                                          |
| Product Feature | <ol> <li>High quality and competitive prices</li> <li>Meet FDA, SGS, LFGB test etc.</li> <li>Eco-friendly</li> <li>Widely applies to wedding, party, house, bar etc.</li> <li>Machine made</li> </ol> |