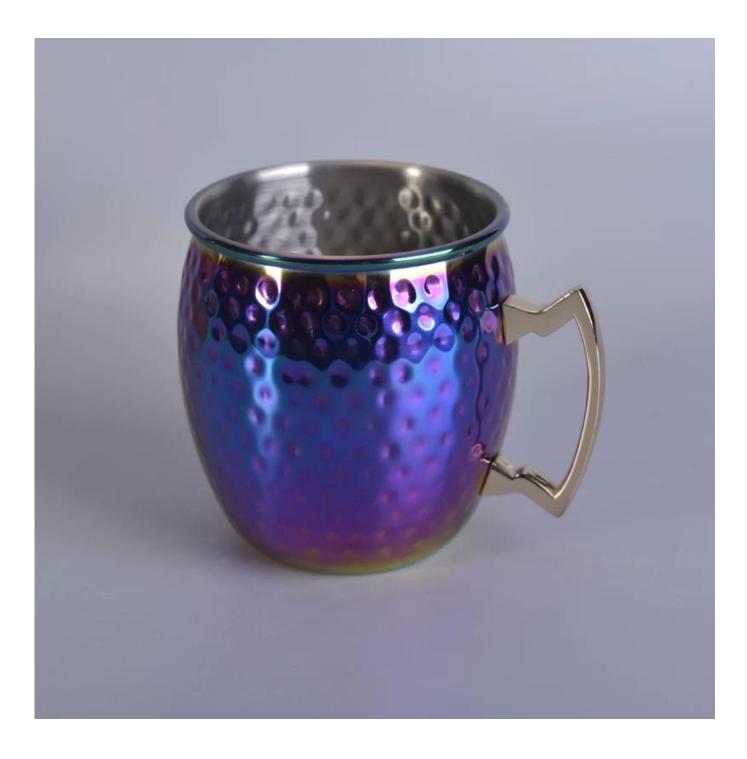

## Wholesale luxury rose gold plating metal candle holders with handle

| Item Name       | Wholesale luxury rose gold plating metal candle holders with handle                                                                                                                                   |
|-----------------|-------------------------------------------------------------------------------------------------------------------------------------------------------------------------------------------------------|
| ltem No.        | SGYB17031306                                                                                                                                                                                          |
| Size            | Top dia: 88mm<br>Bottom dia: 65mm<br>Height: 100mm<br>Weight: 161g<br>Capacity: 546ml                                                                                                                 |
| Brand name      | Sunny Glassware                                                                                                                                                                                       |
| Sample time     | <ul><li>1.5 days to exist in the shape and size of the products</li><li>2:15 days if you need new shape and size of products</li></ul>                                                                |
| Packing         | Security packaging normal 24pcs / 36pcs / 48pcs per carton etc. export with egg divider                                                                                                               |
| Моq             | 5,000pcs                                                                                                                                                                                              |
| Delivery time   | Within 35 days after order confirmed                                                                                                                                                                  |
| Payment terms   | 30% deposit by T / T in advance, the balance after showing the copy of B / L                                                                                                                          |
| Product Feature | <ol> <li>High quality and competitive prices</li> <li>Meet FDA, SGS, LFGB test etc.</li> <li>Eco-friendly</li> <li>Widely applies to wedding, party, house, bar etc.</li> <li>Machine made</li> </ol> |