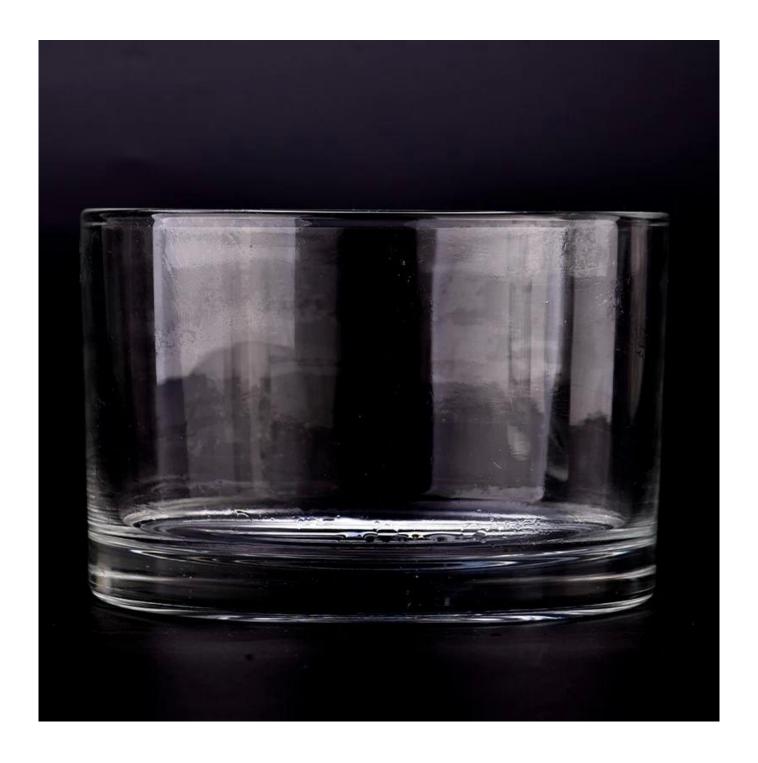

This <u>glass candle jar</u> is made of fine glass and has been carefully processed and decorated to make its appearance smooth and transparent, giving people a feeling of high texture and sophistication.

**Glass candle jar** can be placed according to the need of different numbers of candles, by adjusting the brightness and lighting effect of the candle holder, to create a warm and romantic holiday atmosphere.