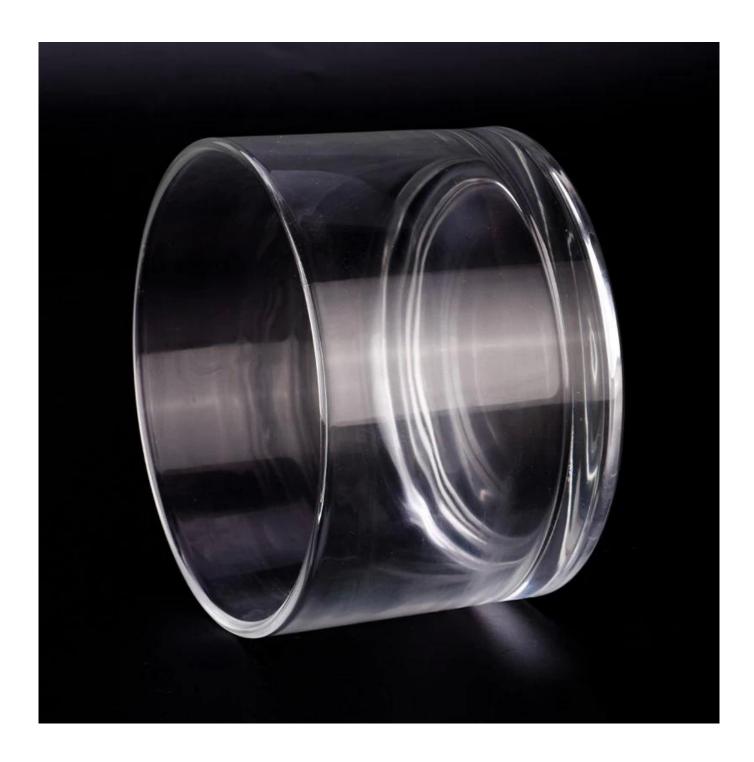

This <u>glass candle jar</u> is made of fine glass and has been carefully processed and decorated to make its appearance smooth and transparent, giving people a feeling of high texture and sophistication.

**Glass candle jar** have a clean and balanced shape for a more contemporary style container that fits a wide variety of branding styles.

We also carry the  ${\color{red} {\bf glass}}$  candle  ${\color{red} {\bf jar}}$  in additional colors and sizes.