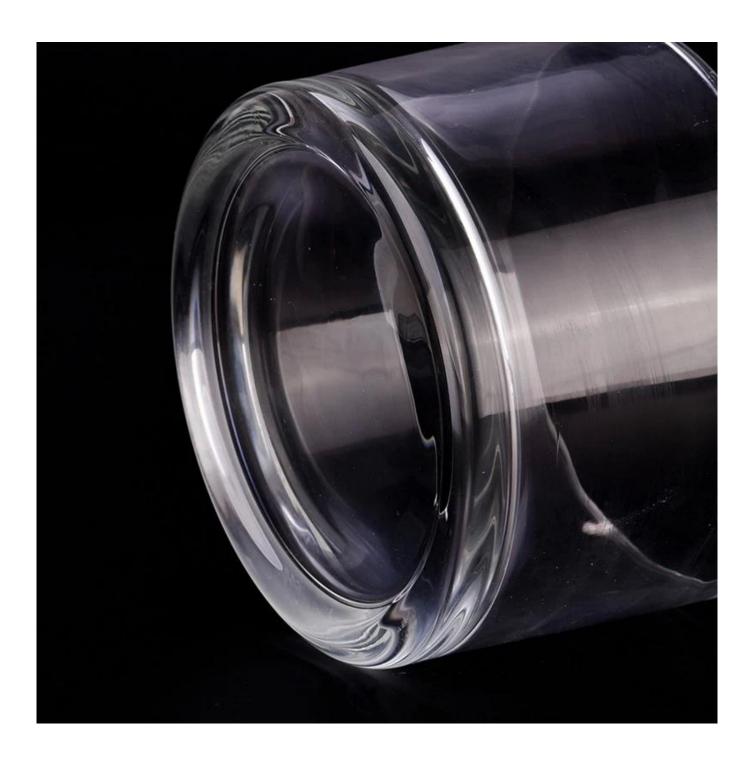

This <u>glass candle jar</u> is made of fine glass and has been carefully processed and decorated to make its appearance smooth and transparent, giving people a feeling of high texture and sophistication.

**Glass candle jar** have a clean and balanced shape for a more contemporary style container that fits a wide variety of branding styles.

We also carry the  ${\color{red} {\bf glass}}$  candle  ${\color{red} {\bf jar}}$  in additional colors and sizes.