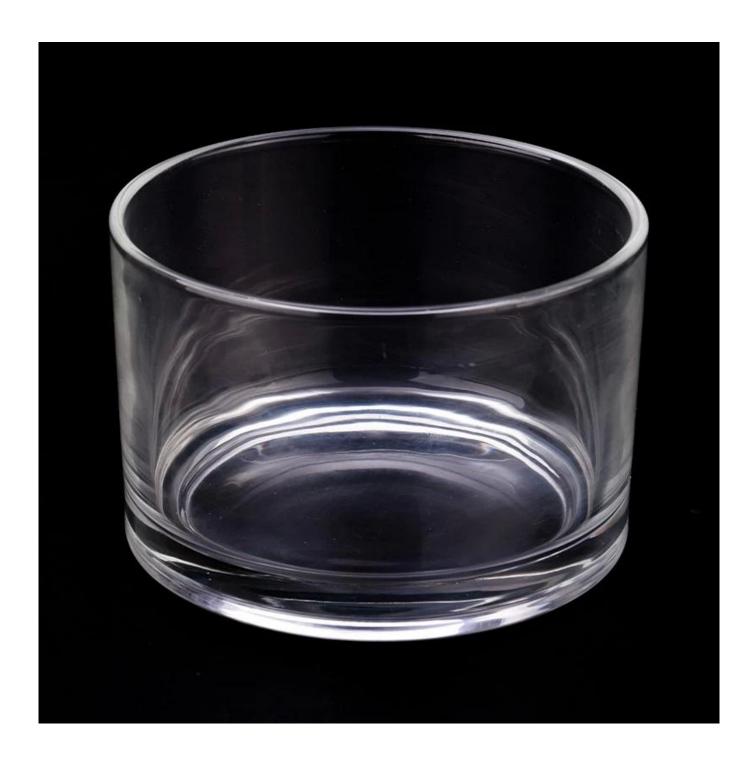

# product description

| product<br>name   | Wholesale large 3 wicks <b>glass candle jar</b> for candle making                                 |
|-------------------|---------------------------------------------------------------------------------------------------|
| Sample<br>time    | 1. 5 days if there is glass shape and size<br>2. 15 days, if you need new shapes and sizes glass  |
| Measure           | Item No.:SGKY23091101 Top dia: 149mm Bottom dia: 144mm Height: 98mm Weight: 997g Capacity: 1160ml |
| Packing           | Normal packing,Individual gift box, PVC box, window box, color box, white box, etc                |
| Delivery<br>time  | Within 35 days after the sample and order confirmed                                               |
| Payment<br>term   | 30% deposit by T/T in advance and the balance against the copy of B/L                             |
| Shipment          | By sea,by air,by Express and your shipping agent is acceptable                                    |
| Usage<br>Occasion | Home decor, Wedding Decoration, Wedding Favors, Decoration enhancement,                           |

This <u>glass candle jar</u> is made of fine glass and has been carefully processed and decorated to make its appearance smooth and transparent, giving people a feeling of high texture and sophistication.

**Glass candle jar** have a clean and balanced shape for a more contemporary style container that fits a wide variety of branding styles.

We also carry the  ${\color{red} {\bf glass}}$  candle  ${\color{red} {\bf jar}}$  in additional colors and sizes.