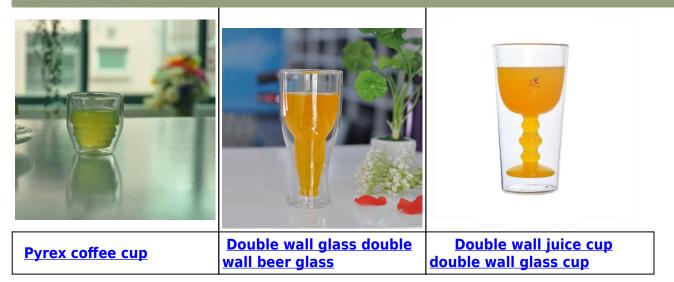

copy of B/L                                                                                                                                                                             |
| Certification                           | Food Safe, Dish washer test, FDA, LFGB                                                                                                                                                                                                              |
| For your choice                         | <ol> <li>Any logo printing on glass body</li> <li>Any color painted, frosted, electroplating, logo laser for the finish</li> <li>Special packing like shrink wrap, color gift box, white box etc</li> <li>Any shape, size meet your need</li> </ol> |











Similar Products Link







Factory Show





## The features of month blown glass

- 1. Its advantage including abundance sculpt, technics, surface effects, color etc.
- 2. The quality is difficult control and the tolerance of the size, weight and shape are bigger.
- 3. The price is high and the product is limited for the special technic glass.

## Method of application

- 1. Using it under guide of the adult
- 2. Washing it with clean or boiling water before usage
- 3. No touching the rim of glass cup, try to take the bottom or the handle of it

## Cautions

- 1. Beer, red wine, white wine, beverage or hot water not be too full
- 2. To avoid to hurt your children's hand, please put it in the place where they can't reach
- 3. Avoid dropping ,Collision and strong impact
- 4. Not available for microwave oven
- 5