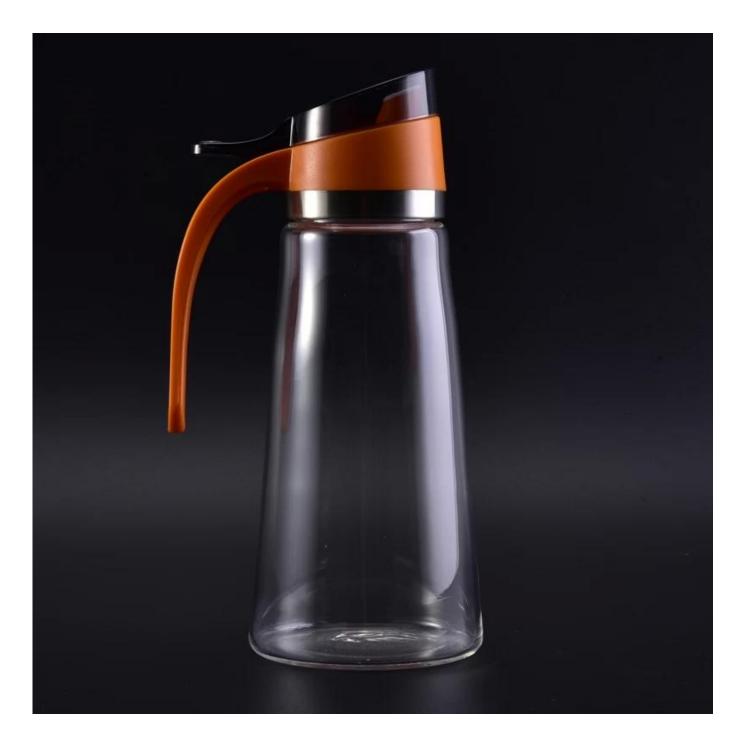

## Wholesale high quality water jugs glass water pitchers

| All |                                                                                                                                                                                                                                                     |
|-----------------------------------------|-----------------------------------------------------------------------------------------------------------------------------------------------------------------------------------------------------------------------------------------------------|
| Product Details                         |                                                                                                                                                                                                                                                     |
| Product Name                            | Wholesale high quality water jugs glass water pitchers                                                                                                                                                                                              |
| Item No                                 | SGTC17030302                                                                                                                                                                                                                                        |
| Size                                    | Lid:<br>Dia: 58mm<br>Max dia.:12 mm<br>Height:53 mm<br>Weight:46 g<br>Bottle:<br>Top dia:51mm<br>Bottom dia:85mm<br>Height: 171mm<br>Weight:269g<br>Capacity:530ml                                                                                  |
| Material                                | Borosilicate glass                                                                                                                                                                                                                                  |
| Sample                                  | 7days                                                                                                                                                                                                                                               |
| Terms of payment                        | 30% deposit by T/T in advance and the balance after showing copy of B/L                                                                                                                                                                             |
| Certification                           | Food Safe, Dish washer test, FDA, LFGB                                                                                                                                                                                                              |
| For your choice                         | <ol> <li>Any logo printing on glass body</li> <li>Any color painted, frosted, electroplating, logo laser for the finish</li> <li>Special packing like shrink wrap, color gift box, white box etc</li> <li>Any shape, size meet your need</li> </ol> |