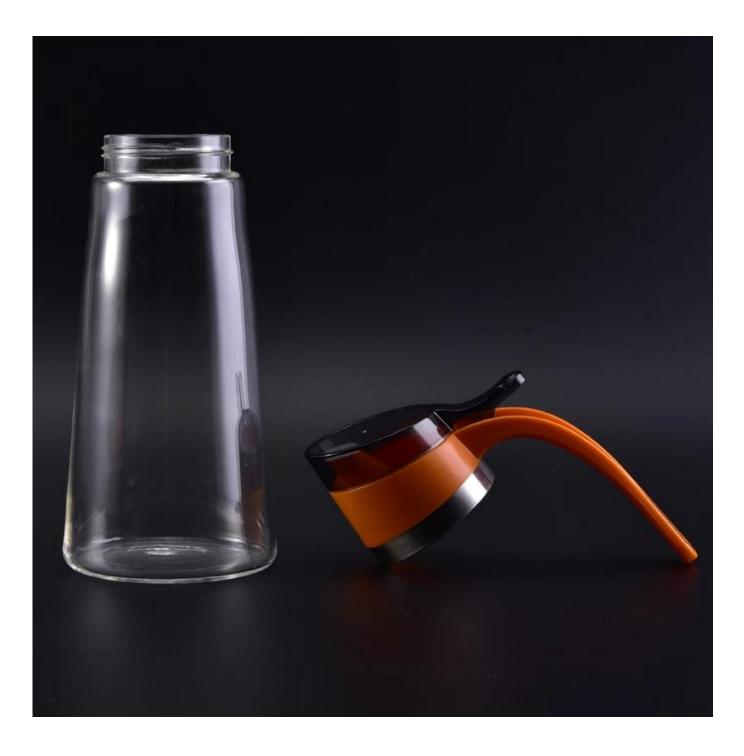

## Wholesale high quality water jugs glass water pitchers

| All |                                                                                                                                                                                                                                                     |
|-----------------------------------------|-----------------------------------------------------------------------------------------------------------------------------------------------------------------------------------------------------------------------------------------------------|
| Product Details                         |                                                                                                                                                                                                                                                     |
| Product Name                            | Wholesale high quality water jugs glass water pitchers                                                                                                                                                                                              |
| Item No                                 | SGTC17030302                                                                                                                                                                                                                                        |
| Size                                    | Lid:<br>Dia: 58mm<br>Max dia.:12 mm<br>Height:53 mm<br>Weight:46 g<br>Bottle:<br>Top dia:51mm<br>Bottom dia:85mm<br>Height: 171mm<br>Weight:269g<br>Capacity:530ml                                                                                  |
| Material                                | Borosilicate glass                                                                                                                                                                                                                                  |
| Sample                                  | 7days                                                                                                                                                                                                                                               |
| Terms of payment                        | 30% deposit by T/T in advance and the balance after showing copy of B/L                                                                                                                                                                             |
| Certification                           | Food Safe, Dish washer test, FDA, LFGB                                                                                                                                                                                                              |
| For your choice                         | <ol> <li>Any logo printing on glass body</li> <li>Any color painted, frosted, electroplating, logo laser for the finish</li> <li>Special packing like shrink wrap, color gift box, white box etc</li> <li>Any shape, size meet your need</li> </ol> |