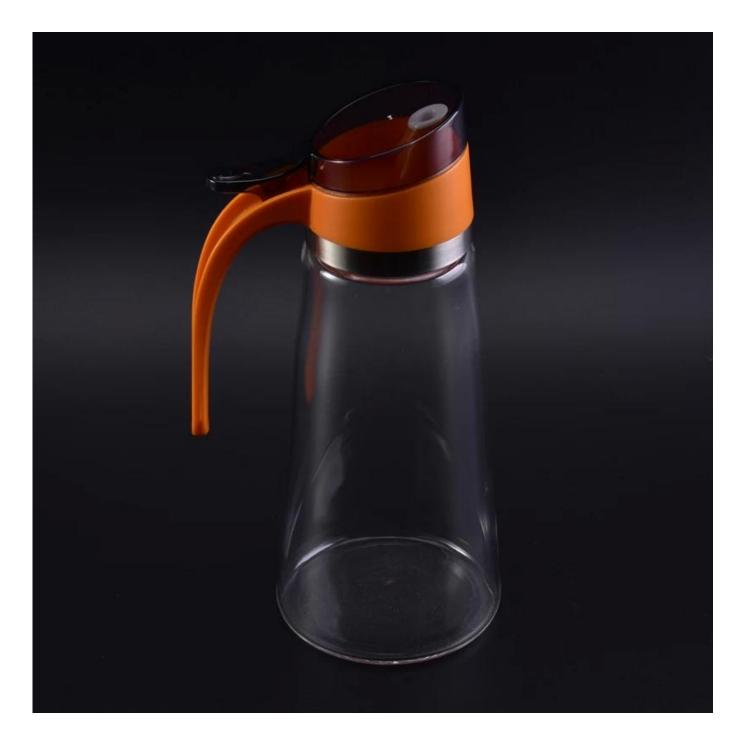

## Wholesale high quality water jugs glass water pitchers

| All |                                                                                                                                                                                                                                                     |
|-----------------------------------------|-----------------------------------------------------------------------------------------------------------------------------------------------------------------------------------------------------------------------------------------------------|
| Product Details                         |                                                                                                                                                                                                                                                     |
| Product Name                            | Wholesale high quality water jugs glass water pitchers                                                                                                                                                                                              |
| Item No                                 | SGTC17030302                                                                                                                                                                                                                                        |
| Size                                    | Lid:<br>Dia: 58mm<br>Max dia.:12 mm<br>Height:53 mm<br>Weight:46 g<br>Bottle:<br>Top dia:51mm<br>Bottom dia:85mm<br>Height: 171mm<br>Weight:269g<br>Capacity:530ml                                                                                  |
| Material                                | Borosilicate glass                                                                                                                                                                                                                                  |
| Sample                                  | 7days                                                                                                                                                                                                                                               |
| Terms of payment                        | 30% deposit by T/T in advance and the balance after showing copy of B/L                                                                                                                                                                             |
| Certification                           | Food Safe, Dish washer test, FDA, LFGB                                                                                                                                                                                                              |
| For your choice                         | <ol> <li>Any logo printing on glass body</li> <li>Any color painted, frosted, electroplating, logo laser for the finish</li> <li>Special packing like shrink wrap, color gift box, white box etc</li> <li>Any shape, size meet your need</li> </ol> |