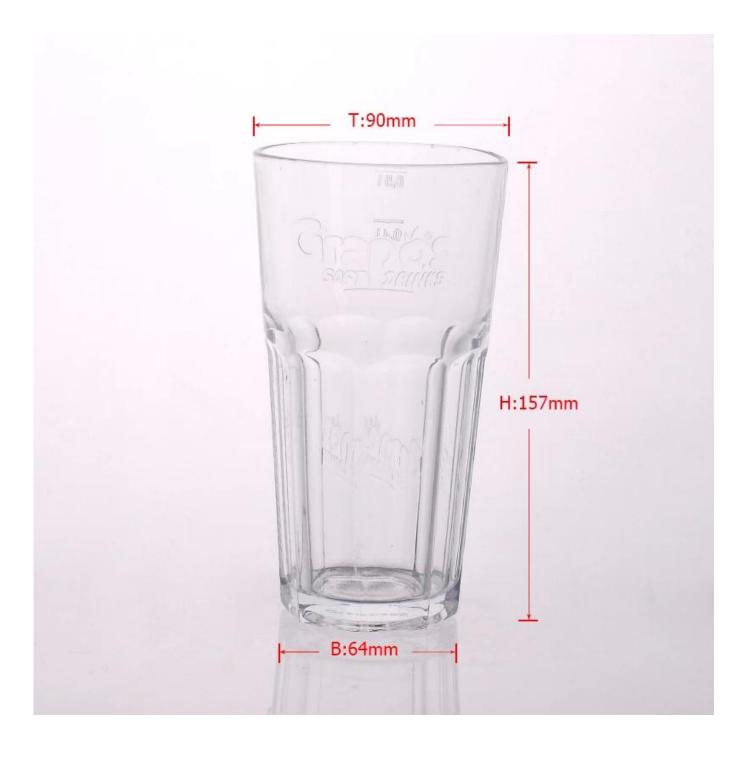

# Wholesale high quality juice drinking glass tumbler

|                             | <u>6</u>            |                                                                                                                                                                                                                                                             |
|-----------------------------|---------------------|-------------------------------------------------------------------------------------------------------------------------------------------------------------------------------------------------------------------------------------------------------------|
| Product Details             |                     |                                                                                                                                                                                                                                                             |
| T:90nm<br>H:157mm<br>B:64mm | Item No             | SGJD15041611                                                                                                                                                                                                                                                |
|                             | Size                | 90*64*157mm                                                                                                                                                                                                                                                 |
|                             | Capacity            | 528ml                                                                                                                                                                                                                                                       |
|                             | Material            | Hight white glass                                                                                                                                                                                                                                           |
|                             | Item name           | Wholesale high quality juice drinking glass tumbler                                                                                                                                                                                                         |
|                             | Sample              | 7days                                                                                                                                                                                                                                                       |
|                             | Terms of<br>payment | 30% deposit by T/T in advance and the balance after showing copy of L/C                                                                                                                                                                                     |
|                             | Certification       | Food Safe, Dish washer test, FDA, LFGB                                                                                                                                                                                                                      |
|                             | For your<br>choice  | <ol> <li>Any logo printing on glass body</li> <li>Any color painted, frosted, electroplating, logo laser<br/>for the finish</li> <li>Special packing like shrink wrap, color gift box, white<br/>box etc</li> <li>Any shape, size meet your need</li> </ol> |