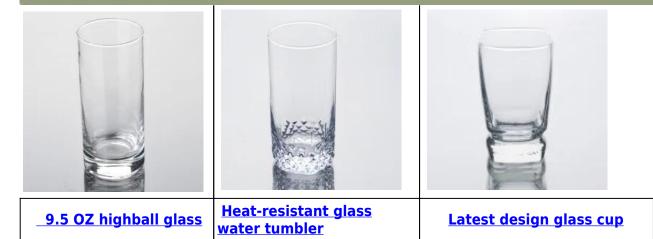

|
|                             | Certification       | Food Safe, Dish washer test, FDA, LFGB                                                                                                                                                                                                                      |
|                             | For your<br>choice  | <ol> <li>Any logo printing on glass body</li> <li>Any color painted, frosted, electroplating, logo laser<br/>for the finish</li> <li>Special packing like shrink wrap, color gift box, white<br/>box etc</li> <li>Any shape, size meet your need</li> </ol> |











Similar Products Link





# Office & Sample Room



Factory Show





### The features of month blown glass

- 1. Its advantage including abundance sculpt, technics, surface effects, color etc.
- 2. The quality is difficult control and the tolerance of the size, weight and shape are bigger.
- 3. The price is high and the product is limited for the special technic glass.

### Method of application

- 1. Using it under guide of the adult
- 2. Washing it with clean or boiling water before usage
- 3. No touching the rim of glass cup, try to take the bottom or the handle of it

#### Cautions

- 1. Beer, red wine, white wine, beverage or hot water not be too full
- 2. To avoid to hurt your children's hand, please put it in the place where they can't reach
- 3. Avoid dropping ,Collision and strong impact
- 4. Not avai