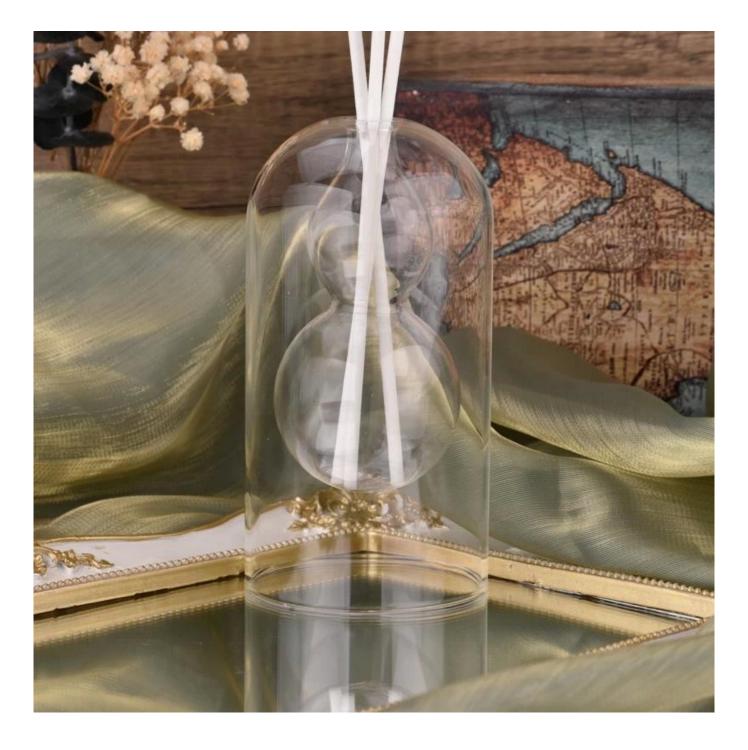

Unusual shapes and simple style-perfect for presenting your style in any room. Quality, impressive style and these gourd-shape **glass aromatherapy bottle** so very gift worthy.

This gourd-shape **glass aromatherapy bottle** is a fantastic choice for high end scented poured candles. **glass aromatherapy bottle** is highly versatile for use around the home.