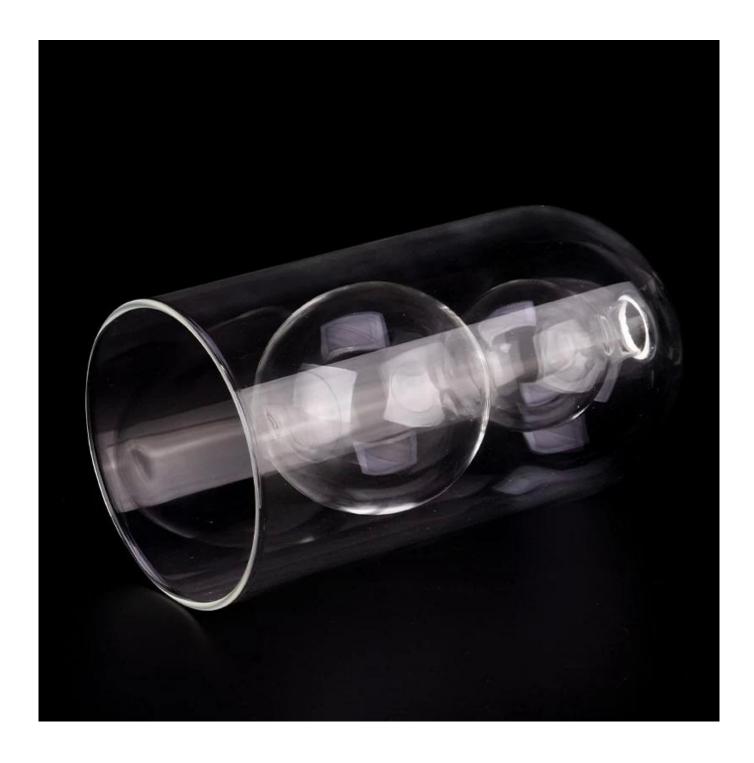

## product description

| product<br>name   | Wholesale gourd-shape glass aromatherapy bottle candle holders manufacturers                        |
|-------------------|-----------------------------------------------------------------------------------------------------|
| Sample<br>time    | 1. 5 days if there is glass shape and size 2. 15 days, if you need new shapes and sizes glass       |
| Measure           | Item No.:SGYJ23083104 Top dia: 18 mm Bottom dia: 80 mm Height: 157 mm Weight: 192 g Capacity:148 ml |
| Packing           | Normal packing, Individual gift box, PVC box, window box, color box, white box, etc                 |
| Delivery<br>time  | Within 35 days after the sample and order confirmed                                                 |
| Payment<br>term   | 30% deposit by T/T in advance and the balance against the copy of B/L                               |
| Shipment          | By sea,by air,by Express and your shipping agent is acceptable                                      |
| Usage<br>Occasion | Home decor, Wedding Decoration, Wedding Favors, Decoration enhancement,                             |

Unusual shapes and simple style-perfect for presenting your style in any room. Quality, impressive style and these gourd-shape **glass aromatherapy bottle** so very gift worthy.

This gourd-shape **glass aromatherapy bottle** is a fantastic choice for high end scented poured candles. **glass aromatherapy bottle** is highly versatile for use around the home.