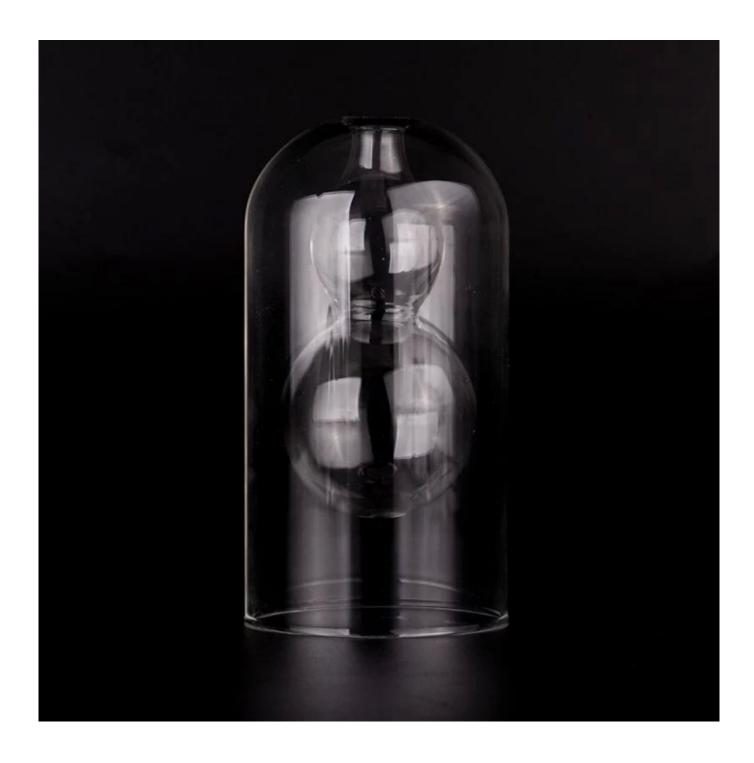

## product description

| product<br>name   | Wholesale gourd-shape glass aromatherapy bottle candle holders manufacturers                        |
|-------------------|-----------------------------------------------------------------------------------------------------|
| Sample<br>time    | 1. 5 days if there is glass shape and size 2. 15 days, if you need new shapes and sizes glass       |
| Measure           | Item No.:SGYJ23083104 Top dia: 18 mm Bottom dia: 80 mm Height: 157 mm Weight: 192 g Capacity:148 ml |
| Packing           | Normal packing, Individual gift box, PVC box, window box, color box, white box, etc                 |
| Delivery<br>time  | Within 35 days after the sample and order confirmed                                                 |
| Payment<br>term   | 30% deposit by T/T in advance and the balance against the copy of B/L                               |
| Shipment          | By sea,by air,by Express and your shipping agent is acceptable                                      |
| Usage<br>Occasion | Home decor, Wedding Decoration, Wedding Favors, Decoration enhancement,                             |

Unusual shapes and simple style-perfect for presenting your style in any room. Quality, impressive style and these gourd-shape **glass aromatherapy bottle** so very gift worthy.

This gourd-shape **glass aromatherapy bottle** is a fantastic choice for high end scented poured candles. **glass aromatherapy bottle** is highly versatile for use around the home.