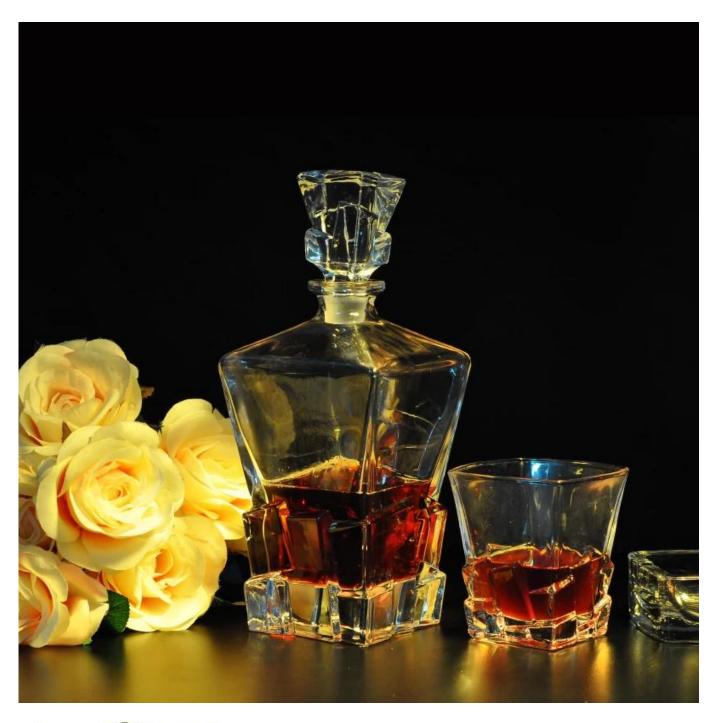

## Wholesale glass whiskey bottle with lids

| Item number.     | SGJD15060512                                                  |
|------------------|---------------------------------------------------------------|
| Specification    | Top dia.: 45mm                                                |
|                  | Bottom dia.: 80x80mm                                          |
|                  | Height: 200mm                                                 |
|                  | Capacity: 910ml                                               |
|                  | Weight: 1530g                                                 |
|                  | Lid                                                           |
|                  | Top dia:25mm                                                  |
|                  | Botoom dia: 25mm                                              |
|                  | Height:90mm                                                   |
|                  | Weight:210g                                                   |
| Material         | High quality crystal glass                                    |
| Item Name        | Wholesale glass whiskey bottle with lids                      |
| Samples time     | 1. 5 days if there is a form and size of the glass            |
|                  | 2. 15 days, if you need a new shape and size glass            |
| Product Capacity | 500,000 ~ 1,000,000 pieces per month                          |
|                  |                                                               |
| Product Features | 1. Machine made <b>Whiskey glass bottle</b> from high quality |
|                  | 2. Suitable for use in bar, hotel, house, etc.                |
|                  | 3. This eco-friendly.                                         |
|                  | 4. Meet FDA test; CA 65 test, Dish Washer Test                |
| Delivery time    | Within 35 days after the sample and in order confirmed        |