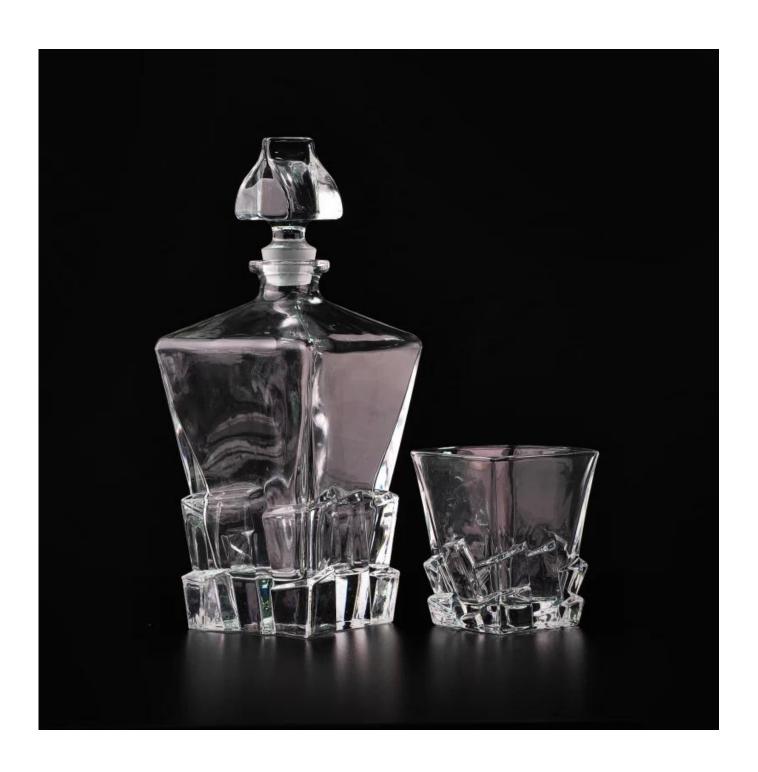

## Wholesale glass whiskey bottle with lids

| Item number.     | SGJD15060512                                                  |
|------------------|---------------------------------------------------------------|
| Specification    | Top dia.: 45mm                                                |
|                  | Bottom dia.: 80x80mm                                          |
|                  | Height: 200mm                                                 |
|                  | Capacity: 910ml                                               |
|                  | Weight: 1530g                                                 |
|                  | Lid                                                           |
|                  | Top dia:25mm                                                  |
|                  | Botoom dia: 25mm                                              |
|                  | Height:90mm                                                   |
|                  | Weight:210g                                                   |
| Material         | High quality crystal glass                                    |
| Item Name        | Wholesale glass whiskey bottle with lids                      |
| Samples time     | 1. 5 days if there is a form and size of the glass            |
|                  | 2. 15 days, if you need a new shape and size glass            |
| Product Capacity | 500,000 ~ 1,000,000 pieces per month                          |
|                  |                                                               |
| Product Features | 1. Machine made <b>Whiskey glass bottle</b> from high quality |
|                  | 2. Suitable for use in bar, hotel, house, etc.                |
|                  | 3. This eco-friendly.                                         |
|                  | 4. Meet FDA test; CA 65 test, Dish Washer Test                |
| Delivery time    | Within 35 days after the sample and in order confirmed        |