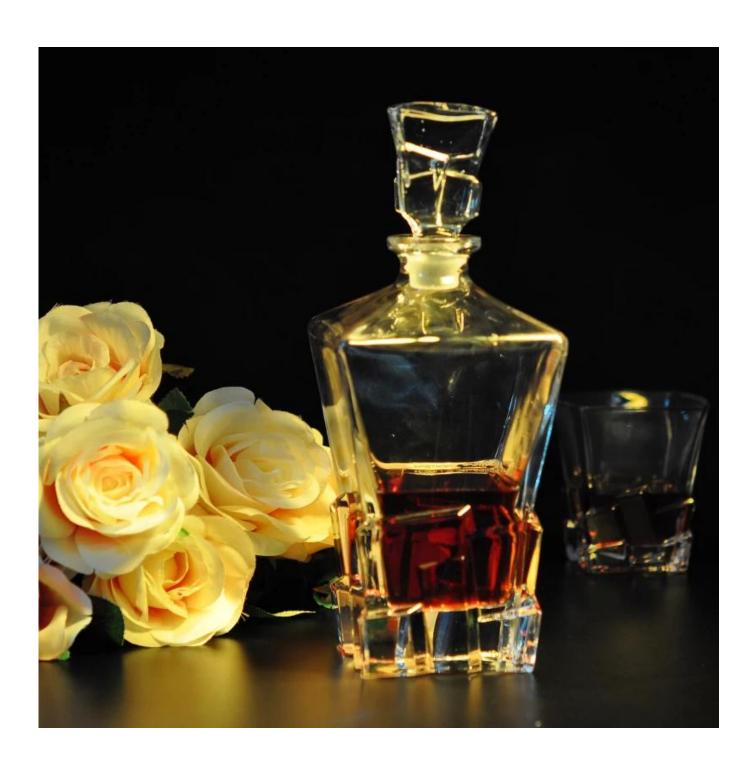

## Wholesale glass whiskey bottle with lids

| Item number.     | SGJD15060512                                                  |
|------------------|---------------------------------------------------------------|
| Specification    | Top dia.: 45mm                                                |
|                  | Bottom dia.: 80x80mm                                          |
|                  | Height: 200mm                                                 |
|                  | Capacity: 910ml                                               |
|                  | Weight: 1530g                                                 |
|                  | Lid                                                           |
|                  | Top dia:25mm                                                  |
|                  | Botoom dia: 25mm                                              |
|                  | Height:90mm                                                   |
|                  | Weight:210g                                                   |
| Material         | High quality crystal glass                                    |
| Item Name        | Wholesale glass whiskey bottle with lids                      |
| Samples time     | 1. 5 days if there is a form and size of the glass            |
|                  | 2. 15 days, if you need a new shape and size glass            |
| Product Capacity | 500,000 ~ 1,000,000 pieces per month                          |
|                  |                                                               |
| Product Features | 1. Machine made <b>Whiskey glass bottle</b> from high quality |
|                  | 2. Suitable for use in bar, hotel, house, etc.                |
|                  | 3. This eco-friendly.                                         |
|                  | 4. Meet FDA test; CA 65 test, Dish Washer Test                |
| Delivery time    | Within 35 days after the sample and in order confirmed        |