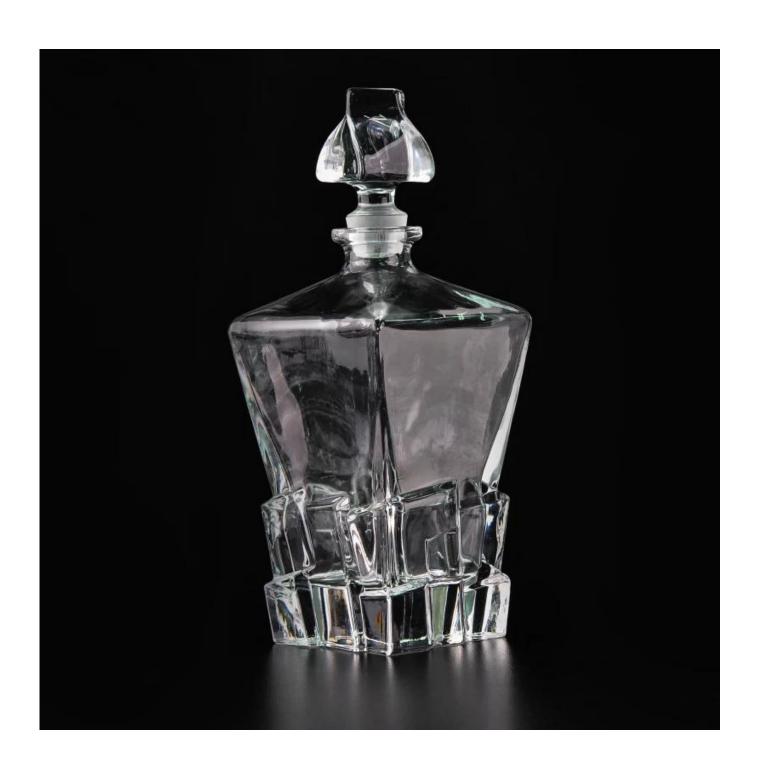

## Wholesale glass whiskey bottle with lids

| Item number.     | SGJD15060512                                                  |
|------------------|---------------------------------------------------------------|
| Specification    | Top dia.: 45mm                                                |
|                  | Bottom dia.: 80x80mm                                          |
|                  | Height: 200mm                                                 |
|                  | Capacity: 910ml                                               |
|                  | Weight: 1530g                                                 |
|                  | Lid                                                           |
|                  | Top dia:25mm                                                  |
|                  | Botoom dia: 25mm                                              |
|                  | Height:90mm                                                   |
|                  | Weight:210g                                                   |
| Material         | High quality crystal glass                                    |
| Item Name        | Wholesale glass whiskey bottle with lids                      |
| Samples time     | 1. 5 days if there is a form and size of the glass            |
|                  | 2. 15 days, if you need a new shape and size glass            |
| Product Capacity | 500,000 ~ 1,000,000 pieces per month                          |
|                  |                                                               |
| Product Features | 1. Machine made <b>Whiskey glass bottle</b> from high quality |
|                  | 2. Suitable for use in bar, hotel, house, etc.                |
|                  | 3. This eco-friendly.                                         |
|                  | 4. Meet FDA test; CA 65 test, Dish Washer Test                |
| Delivery time    | Within 35 days after the sample and in order confirmed        |