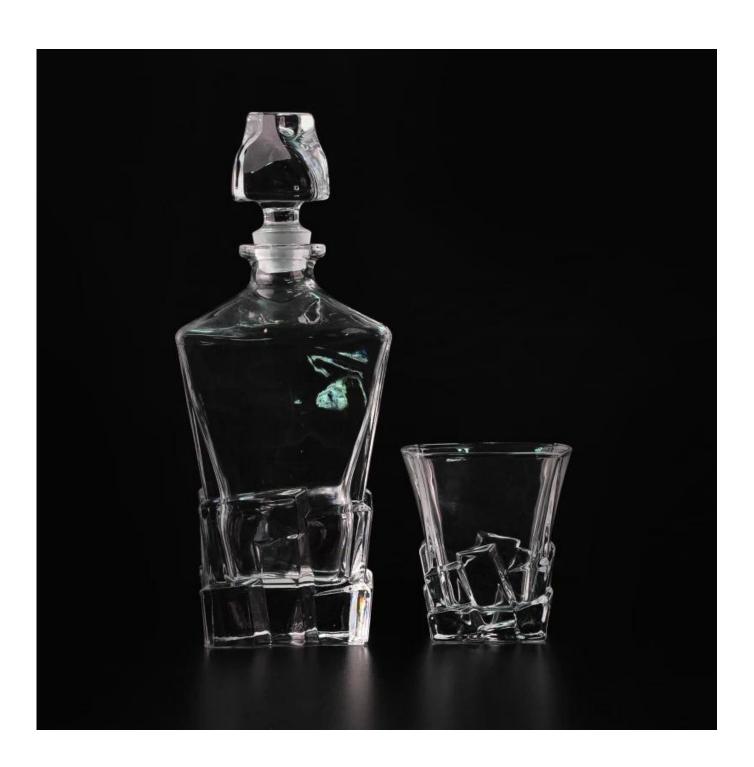

## Wholesale glass whiskey bottle with lids

| Item number.     | SGJD15060512                                                  |
|------------------|---------------------------------------------------------------|
| Specification    | Top dia.: 45mm                                                |
|                  | Bottom dia.: 80x80mm                                          |
|                  | Height: 200mm                                                 |
|                  | Capacity: 910ml                                               |
|                  | Weight: 1530g                                                 |
|                  | Lid                                                           |
|                  | Top dia:25mm                                                  |
|                  | Botoom dia: 25mm                                              |
|                  | Height:90mm                                                   |
|                  | Weight:210g                                                   |
| Material         | High quality crystal glass                                    |
| Item Name        | Wholesale glass whiskey bottle with lids                      |
| Samples time     | 1. 5 days if there is a form and size of the glass            |
|                  | 2. 15 days, if you need a new shape and size glass            |
| Product Capacity | 500,000 ~ 1,000,000 pieces per month                          |
|                  |                                                               |
| Product Features | 1. Machine made <b>Whiskey glass bottle</b> from high quality |
|                  | 2. Suitable for use in bar, hotel, house, etc.                |
|                  | 3. This eco-friendly.                                         |
|                  | 4. Meet FDA test; CA 65 test, Dish Washer Test                |
| Delivery time    | Within 35 days after the sample and in order confirmed        |