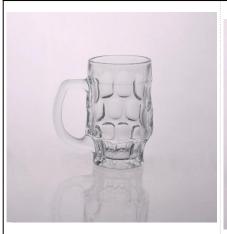

### Wholesale glass coffee cups with holder

|               | Item No          | SGZW15040906                                                                                                                                                                                                     |
|---------------|------------------|------------------------------------------------------------------------------------------------------------------------------------------------------------------------------------------------------------------|
| T:85mm H:68mm | Size             | 85*37*68mm                                                                                                                                                                                                       |
|               | Capacity         | 170ml                                                                                                                                                                                                            |
|               | Material         | Hight white glass                                                                                                                                                                                                |
|               | Craft            | Machine Press                                                                                                                                                                                                    |
|               | Sample           | 7days                                                                                                                                                                                                            |
|               | Terms of payment | 30% deposit by T/T in advance and the balance after showing copy of L/C $$                                                                                                                                       |
|               | Certification    | Food Safe, Dish washer test, FDA, LFGB                                                                                                                                                                           |
|               | For your choice  | 1, Any logo printing on glass body 2, Any color painted, frosted, electroplating, logo laser for the finish 3, Special packing like shrink wrap, color gift box, white box etc 4, Any shape, size meet your need |