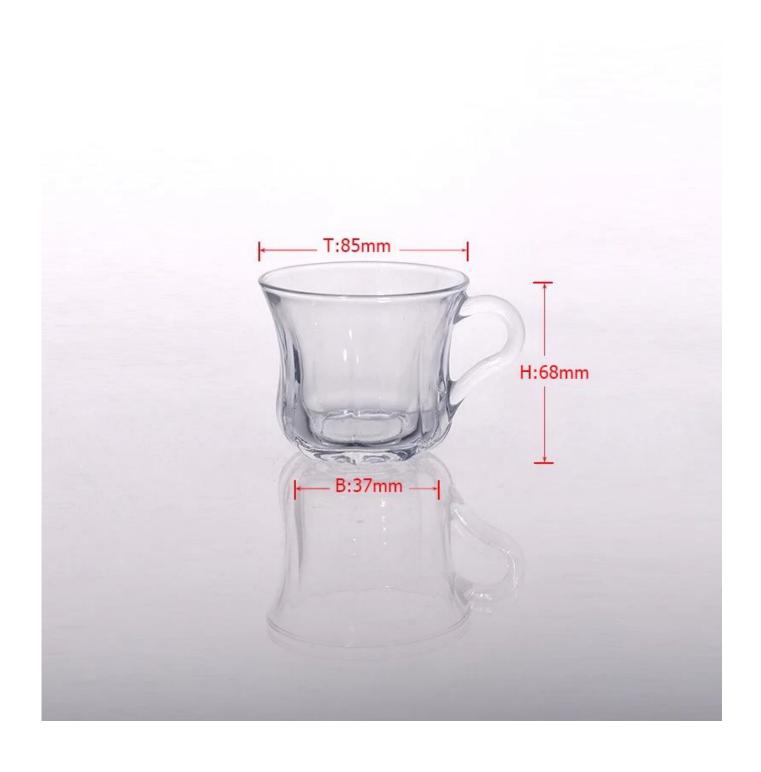

### Wholesale glass coffee cups with holder

|               | Item No          | SGZW15040906                                                                                                                                                                                                     |
|---------------|------------------|------------------------------------------------------------------------------------------------------------------------------------------------------------------------------------------------------------------|
| T:85mm H:68mm | Size             | 85*37*68mm                                                                                                                                                                                                       |
|               | Capacity         | 170ml                                                                                                                                                                                                            |
|               | Material         | Hight white glass                                                                                                                                                                                                |
|               | Craft            | Machine Press                                                                                                                                                                                                    |
|               | Sample           | 7days                                                                                                                                                                                                            |
|               | Terms of payment | 30% deposit by T/T in advance and the balance after showing copy of L/C $$                                                                                                                                       |
|               | Certification    | Food Safe, Dish washer test, FDA, LFGB                                                                                                                                                                           |
|               | For your choice  | 1, Any logo printing on glass body 2, Any color painted, frosted, electroplating, logo laser for the finish 3, Special packing like shrink wrap, color gift box, white box etc 4, Any shape, size meet your need |