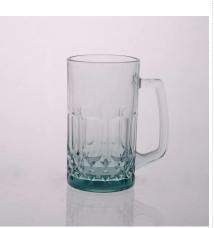

### Wholesale glass coffee cups with holder

|               | Item No          | SGZW15040906                                                                                                                                                                                                     |
|---------------|------------------|------------------------------------------------------------------------------------------------------------------------------------------------------------------------------------------------------------------|
| T:85mm H:68mm | Size             | 85*37*68mm                                                                                                                                                                                                       |
|               | Capacity         | 170ml                                                                                                                                                                                                            |
|               | Material         | Hight white glass                                                                                                                                                                                                |
|               | Craft            | Machine Press                                                                                                                                                                                                    |
|               | Sample           | 7days                                                                                                                                                                                                            |
|               | Terms of payment | 30% deposit by T/T in advance and the balance after showing copy of L/C $$                                                                                                                                       |
|               | Certification    | Food Safe, Dish washer test, FDA, LFGB                                                                                                                                                                           |
|               | For your choice  | 1, Any logo printing on glass body 2, Any color painted, frosted, electroplating, logo laser for the finish 3, Special packing like shrink wrap, color gift box, white box etc 4, Any shape, size meet your need |