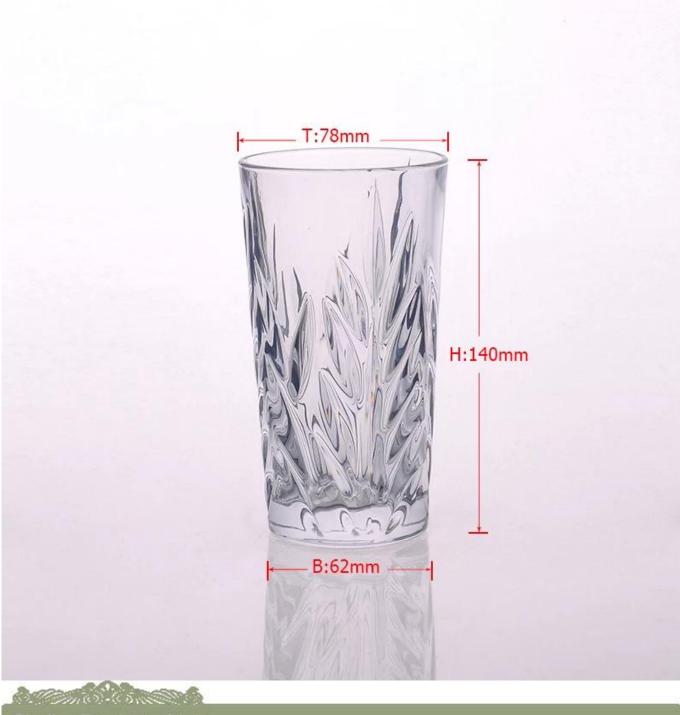

# Wholesale embossed glass tumbler for water juice

| Alland Call                 | <u>6</u>            |                                                                                                                                                                                                                                                             |
|-----------------------------|---------------------|-------------------------------------------------------------------------------------------------------------------------------------------------------------------------------------------------------------------------------------------------------------|
| Product Details             |                     |                                                                                                                                                                                                                                                             |
| T:78mm<br>H:140mm<br>B:52mm | Item No             | SGHY15032603                                                                                                                                                                                                                                                |
|                             | Size                | 90*64*157mm                                                                                                                                                                                                                                                 |
|                             | Capacity            | 528ml                                                                                                                                                                                                                                                       |
|                             | Material            | Hight white glass                                                                                                                                                                                                                                           |
|                             | Item name           | Wholesale embossed glass tumbler for water juice                                                                                                                                                                                                            |
|                             | Sample              | 7days                                                                                                                                                                                                                                                       |
|                             | Terms of<br>payment | 30% deposit by T/T in advance and the balance after showing copy of L/C                                                                                                                                                                                     |
|                             | Certification       | Food Safe, Dish washer test, FDA, LFGB                                                                                                                                                                                                                      |
|                             | For your<br>choice  | <ol> <li>Any logo printing on glass body</li> <li>Any color painted, frosted, electroplating, logo laser<br/>for the finish</li> <li>Special packing like shrink wrap, color gift box, white<br/>box etc</li> <li>Any shape, size meet your need</li> </ol> |