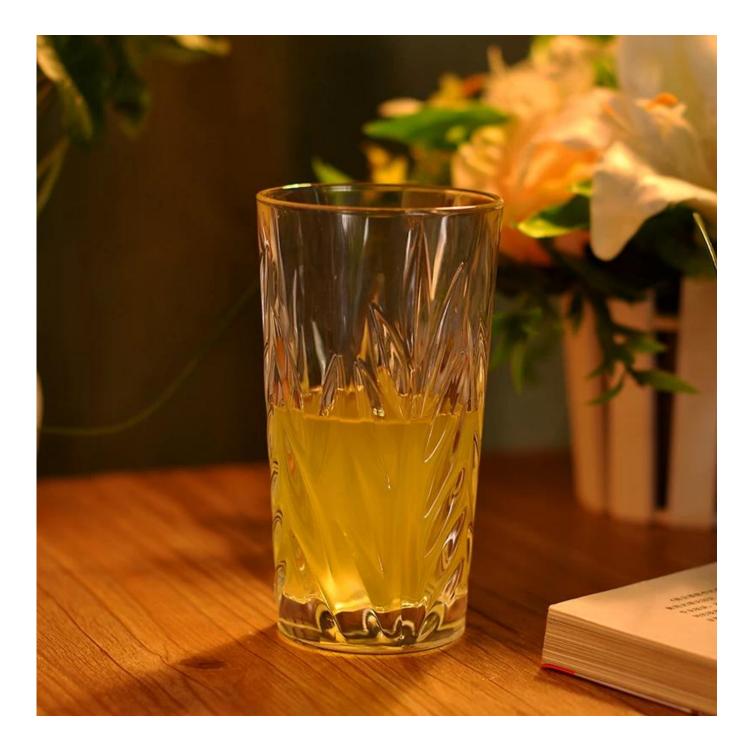

# Wholesale embossed glass tumbler for water juice

| Alland Call                 | <u>6</u>            |                                                                                                                                                                                                                                                             |
|-----------------------------|---------------------|-------------------------------------------------------------------------------------------------------------------------------------------------------------------------------------------------------------------------------------------------------------|
| Product Details             |                     |                                                                                                                                                                                                                                                             |
| T:78mm<br>H:140mm<br>B:52mm | Item No             | SGHY15032603                                                                                                                                                                                                                                                |
|                             | Size                | 90*64*157mm                                                                                                                                                                                                                                                 |
|                             | Capacity            | 528ml                                                                                                                                                                                                                                                       |
|                             | Material            | Hight white glass                                                                                                                                                                                                                                           |
|                             | Item name           | Wholesale embossed glass tumbler for water juice                                                                                                                                                                                                            |
|                             | Sample              | 7days                                                                                                                                                                                                                                                       |
|                             | Terms of<br>payment | 30% deposit by T/T in advance and the balance after showing copy of L/C                                                                                                                                                                                     |
|                             | Certification       | Food Safe, Dish washer test, FDA, LFGB                                                                                                                                                                                                                      |
|                             | For your<br>choice  | <ol> <li>Any logo printing on glass body</li> <li>Any color painted, frosted, electroplating, logo laser<br/>for the finish</li> <li>Special packing like shrink wrap, color gift box, white<br/>box etc</li> <li>Any shape, size meet your need</li> </ol> |