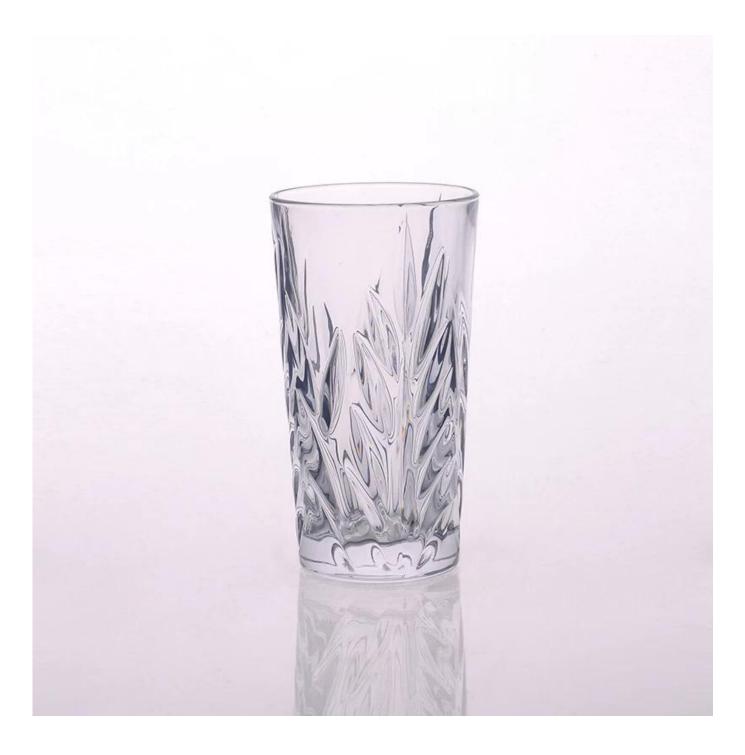

# Wholesale embossed glass tumbler for water juice

| Alland Call                 | <u>6</u>            |                                                                                                                                                                                                                                                             |
|-----------------------------|---------------------|-------------------------------------------------------------------------------------------------------------------------------------------------------------------------------------------------------------------------------------------------------------|
| Product Details             |                     |                                                                                                                                                                                                                                                             |
| T:78mm<br>H:140mm<br>B:52mm | Item No             | SGHY15032603                                                                                                                                                                                                                                                |
|                             | Size                | 90*64*157mm                                                                                                                                                                                                                                                 |
|                             | Capacity            | 528ml                                                                                                                                                                                                                                                       |
|                             | Material            | Hight white glass                                                                                                                                                                                                                                           |
|                             | Item name           | Wholesale embossed glass tumbler for water juice                                                                                                                                                                                                            |
|                             | Sample              | 7days                                                                                                                                                                                                                                                       |
|                             | Terms of<br>payment | 30% deposit by T/T in advance and the balance after showing copy of L/C                                                                                                                                                                                     |
|                             | Certification       | Food Safe, Dish washer test, FDA, LFGB                                                                                                                                                                                                                      |
|                             | For your<br>choice  | <ol> <li>Any logo printing on glass body</li> <li>Any color painted, frosted, electroplating, logo laser<br/>for the finish</li> <li>Special packing like shrink wrap, color gift box, white<br/>box etc</li> <li>Any shape, size meet your need</li> </ol> |