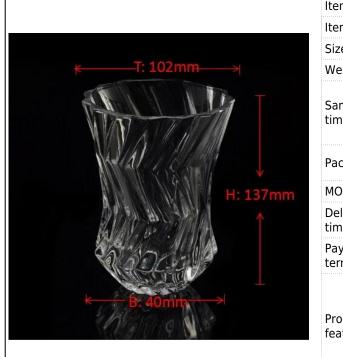

## Wholesale customized crystal glass candle holder

| Item name          | Wholesale customized crystal glass candle holder                                                                                                   |
|--------------------|----------------------------------------------------------------------------------------------------------------------------------------------------|
| Item No.           | SGHY15111902                                                                                                                                       |
| Size               | T:102mm*B:40mm*H:137mm                                                                                                                             |
| Weight             | 429g                                                                                                                                               |
| Sample<br>time     | 1.5 days if at exist shape and size of products<br>2.15 days if need new shape and size of products                                                |
| Packing            | Normal safety packing 24pcs/36pcs/48pcs etc. per export carton with egg divider                                                                    |
| MOQ                | 10000pcs                                                                                                                                           |
| Delivery<br>time   | Within 35 days after order confirmed                                                                                                               |
| Payment<br>terms   | 30% deposit by T/T in advance, the balance after showing the copy of B/L                                                                           |
| Product<br>feature | 1.High quality and competitve prices 2.Meet FDA, SGS,LFGB etc. test 3.Eco-friendly 4.Widely apply to Wedding, party, home, bar etc. 5.Machine made |