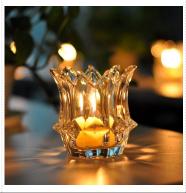

## Wholesale customized crystal glass candle holder

| Item name          | Wholesale customized crystal glass candle holder                                                                                                   |
|--------------------|----------------------------------------------------------------------------------------------------------------------------------------------------|
| Item No.           | SGHY15111902                                                                                                                                       |
| Size               | T:102mm*B:40mm*H:137mm                                                                                                                             |
| Weight             | 429g                                                                                                                                               |
| Sample<br>time     | 1.5 days if at exist shape and size of products<br>2.15 days if need new shape and size of products                                                |
| Packing            | Normal safety packing 24pcs/36pcs/48pcs etc. per export carton with egg divider                                                                    |
| MOQ                | 10000pcs                                                                                                                                           |
| Delivery<br>time   | Within 35 days after order confirmed                                                                                                               |
| Payment<br>terms   | 30% deposit by T/T in advance, the balance after showing the copy of B/L                                                                           |
| Product<br>feature | 1.High quality and competitve prices 2.Meet FDA, SGS,LFGB etc. test 3.Eco-friendly 4.Widely apply to Wedding, party, home, bar etc. 5.Machine made |