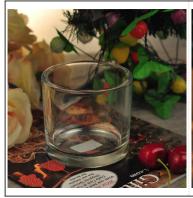

## Wholesale customized crystal glass candle holder

| Item name          | Wholesale customized crystal glass candle holder                                                                                                   |
|--------------------|----------------------------------------------------------------------------------------------------------------------------------------------------|
| Item No.           | SGHY15111902                                                                                                                                       |
| Size               | T:102mm*B:40mm*H:137mm                                                                                                                             |
| Weight             | 429g                                                                                                                                               |
| Sample<br>time     | 1.5 days if at exist shape and size of products<br>2.15 days if need new shape and size of products                                                |
| Packing            | Normal safety packing 24pcs/36pcs/48pcs etc. per export carton with egg divider                                                                    |
| MOQ                | 10000pcs                                                                                                                                           |
| Delivery<br>time   | Within 35 days after order confirmed                                                                                                               |
| Payment<br>terms   | 30% deposit by T/T in advance, the balance after showing the copy of B/L                                                                           |
| Product<br>feature | 1.High quality and competitve prices 2.Meet FDA, SGS,LFGB etc. test 3.Eco-friendly 4.Widely apply to Wedding, party, home, bar etc. 5.Machine made |