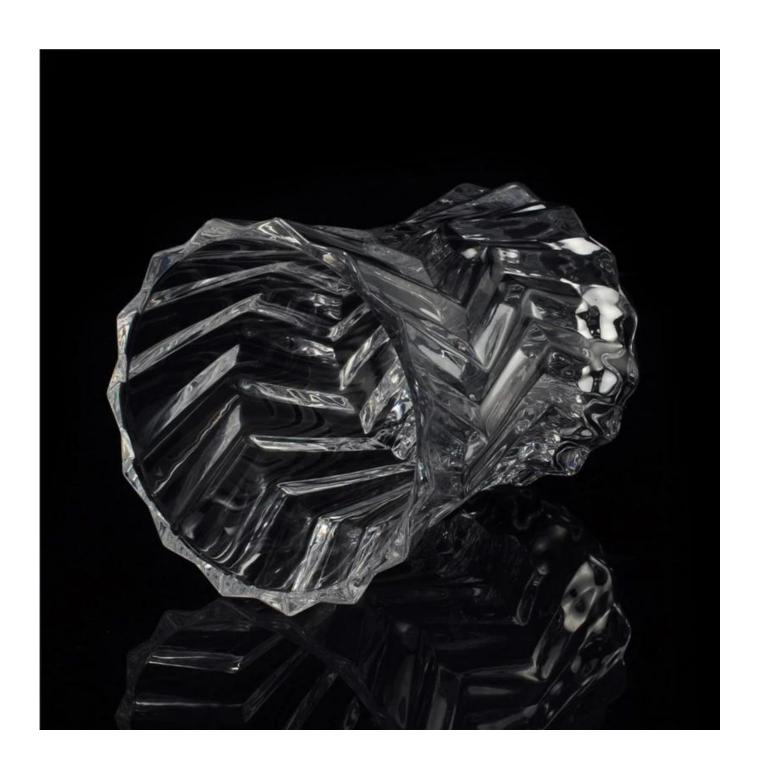

## Wholesale customized crystal glass candle holder

| Item name          | Wholesale customized crystal glass candle holder                                                                                                   |
|--------------------|----------------------------------------------------------------------------------------------------------------------------------------------------|
| Item No.           | SGHY15111902                                                                                                                                       |
| Size               | T:102mm*B:40mm*H:137mm                                                                                                                             |
| Weight             | 429g                                                                                                                                               |
| Sample<br>time     | 1.5 days if at exist shape and size of products<br>2.15 days if need new shape and size of products                                                |
| Packing            | Normal safety packing 24pcs/36pcs/48pcs etc. per export carton with egg divider                                                                    |
| MOQ                | 10000pcs                                                                                                                                           |
| Delivery<br>time   | Within 35 days after order confirmed                                                                                                               |
| Payment<br>terms   | 30% deposit by T/T in advance, the balance after showing the copy of B/L                                                                           |
| Product<br>feature | 1.High quality and competitve prices 2.Meet FDA, SGS,LFGB etc. test 3.Eco-friendly 4.Widely apply to Wedding, party, home, bar etc. 5.Machine made |