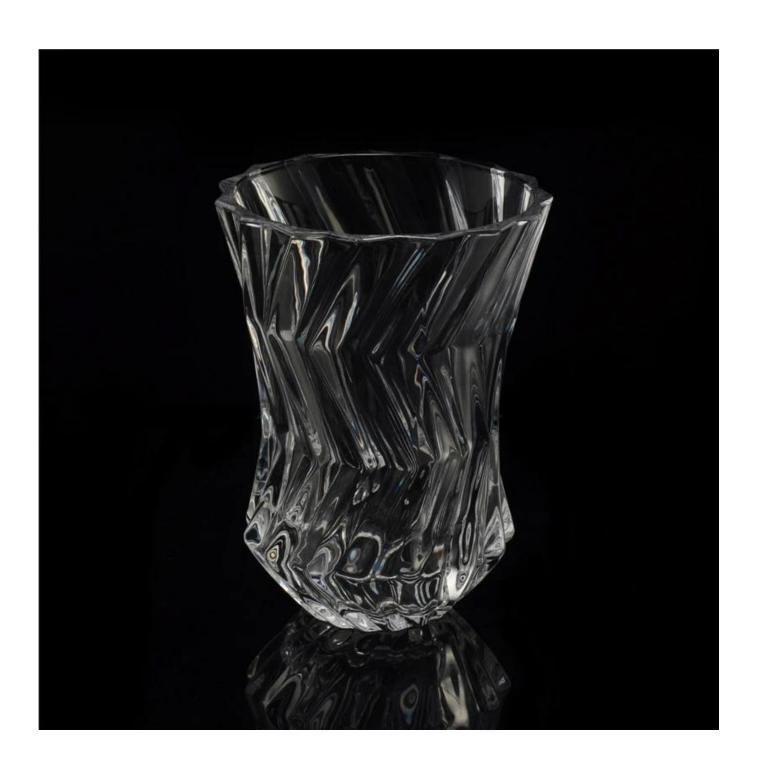

## Wholesale customized crystal glass candle holder

| Item name          | Wholesale customized crystal glass candle holder                                                                                                   |
|--------------------|----------------------------------------------------------------------------------------------------------------------------------------------------|
| Item No.           | SGHY15111902                                                                                                                                       |
| Size               | T:102mm*B:40mm*H:137mm                                                                                                                             |
| Weight             | 429g                                                                                                                                               |
| Sample<br>time     | 1.5 days if at exist shape and size of products<br>2.15 days if need new shape and size of products                                                |
| Packing            | Normal safety packing 24pcs/36pcs/48pcs etc. per export carton with egg divider                                                                    |
| MOQ                | 10000pcs                                                                                                                                           |
| Delivery<br>time   | Within 35 days after order confirmed                                                                                                               |
| Payment<br>terms   | 30% deposit by T/T in advance, the balance after showing the copy of B/L                                                                           |
| Product<br>feature | 1.High quality and competitve prices 2.Meet FDA, SGS,LFGB etc. test 3.Eco-friendly 4.Widely apply to Wedding, party, home, bar etc. 5.Machine made |