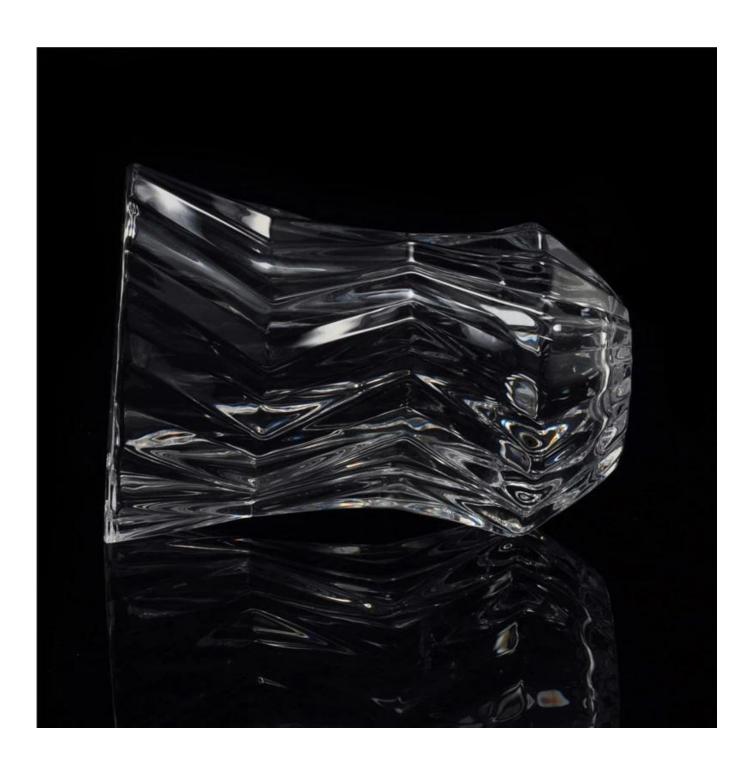

## Wholesale customized crystal glass candle holder

| Item name          | Wholesale customized crystal glass candle holder                                                                                                   |
|--------------------|----------------------------------------------------------------------------------------------------------------------------------------------------|
| Item No.           | SGHY15111902                                                                                                                                       |
| Size               | T:102mm*B:40mm*H:137mm                                                                                                                             |
| Weight             | 429g                                                                                                                                               |
| Sample<br>time     | 1.5 days if at exist shape and size of products<br>2.15 days if need new shape and size of products                                                |
| Packing            | Normal safety packing 24pcs/36pcs/48pcs etc. per export carton with egg divider                                                                    |
| MOQ                | 10000pcs                                                                                                                                           |
| Delivery<br>time   | Within 35 days after order confirmed                                                                                                               |
| Payment<br>terms   | 30% deposit by T/T in advance, the balance after showing the copy of B/L                                                                           |
| Product<br>feature | 1.High quality and competitve prices 2.Meet FDA, SGS,LFGB etc. test 3.Eco-friendly 4.Widely apply to Wedding, party, home, bar etc. 5.Machine made |