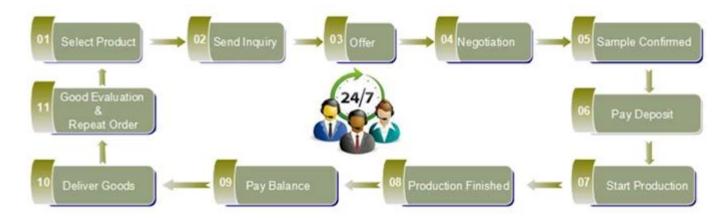

|
| MOQ                | 10000pcs                                                                                                                                           |
| Delivery<br>time   | Within 35 days after order confirmed                                                                                                               |
| Payment<br>terms   | 30% deposit by T/T in advance, the balance after showing the copy of B/L                                                                           |
| Product<br>feature | 1.High quality and competitve prices 2.Meet FDA, SGS,LFGB etc. test 3.Eco-friendly 4.Widely apply to Wedding, party, home, bar etc. 5.Machine made |



































## Factory Show



## Spray colour









For more information, please visit our website:  $\underline{www.okcandle.com}$