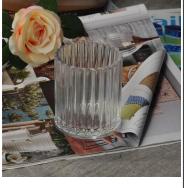

## Wholesale customized crystal glass candle holder

| Item name          | Wholesale customized crystal glass candle holder                                                                                                   |
|--------------------|----------------------------------------------------------------------------------------------------------------------------------------------------|
| Item No.           | SGHY15111902                                                                                                                                       |
| Size               | T:102mm*B:40mm*H:137mm                                                                                                                             |
| Weight             | 429g                                                                                                                                               |
| Sample<br>time     | 1.5 days if at exist shape and size of products<br>2.15 days if need new shape and size of products                                                |
| Packing            | Normal safety packing 24pcs/36pcs/48pcs etc. per export carton with egg divider                                                                    |
| MOQ                | 10000pcs                                                                                                                                           |
| Delivery<br>time   | Within 35 days after order confirmed                                                                                                               |
| Payment<br>terms   | 30% deposit by T/T in advance, the balance after showing the copy of B/L                                                                           |
| Product<br>feature | 1.High quality and competitve prices 2.Meet FDA, SGS,LFGB etc. test 3.Eco-friendly 4.Widely apply to Wedding, party, home, bar etc. 5.Machine made |