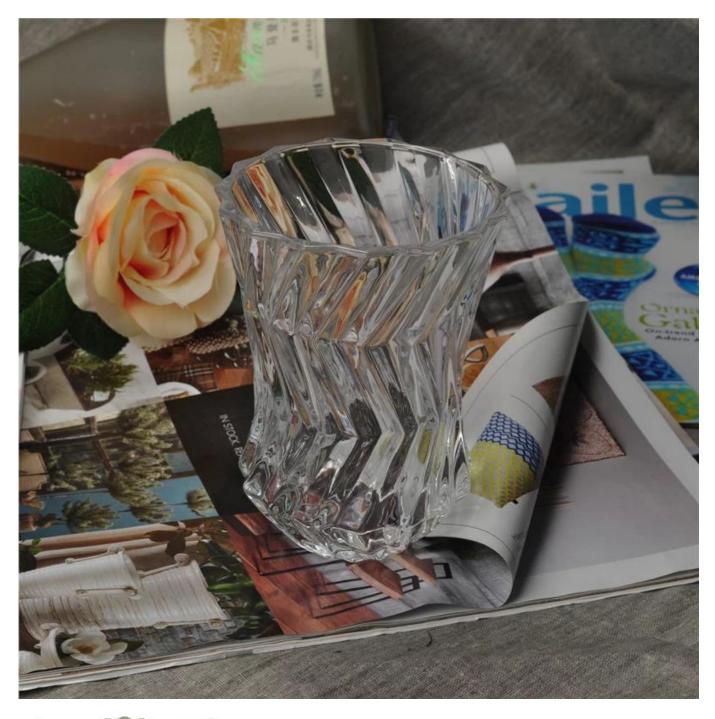

## Wholesale customized crystal glass candle holder

| Item name          | Wholesale customized crystal glass candle holder                                                                                                   |
|--------------------|----------------------------------------------------------------------------------------------------------------------------------------------------|
| Item No.           | SGHY15111902                                                                                                                                       |
| Size               | T:102mm*B:40mm*H:137mm                                                                                                                             |
| Weight             | 429g                                                                                                                                               |
| Sample<br>time     | 1.5 days if at exist shape and size of products<br>2.15 days if need new shape and size of products                                                |
| Packing            | Normal safety packing 24pcs/36pcs/48pcs etc. per export carton with egg divider                                                                    |
| MOQ                | 10000pcs                                                                                                                                           |
| Delivery<br>time   | Within 35 days after order confirmed                                                                                                               |
| Payment<br>terms   | 30% deposit by T/T in advance, the balance after showing the copy of B/L                                                                           |
| Product<br>feature | 1.High quality and competitve prices 2.Meet FDA, SGS,LFGB etc. test 3.Eco-friendly 4.Widely apply to Wedding, party, home, bar etc. 5.Machine made |