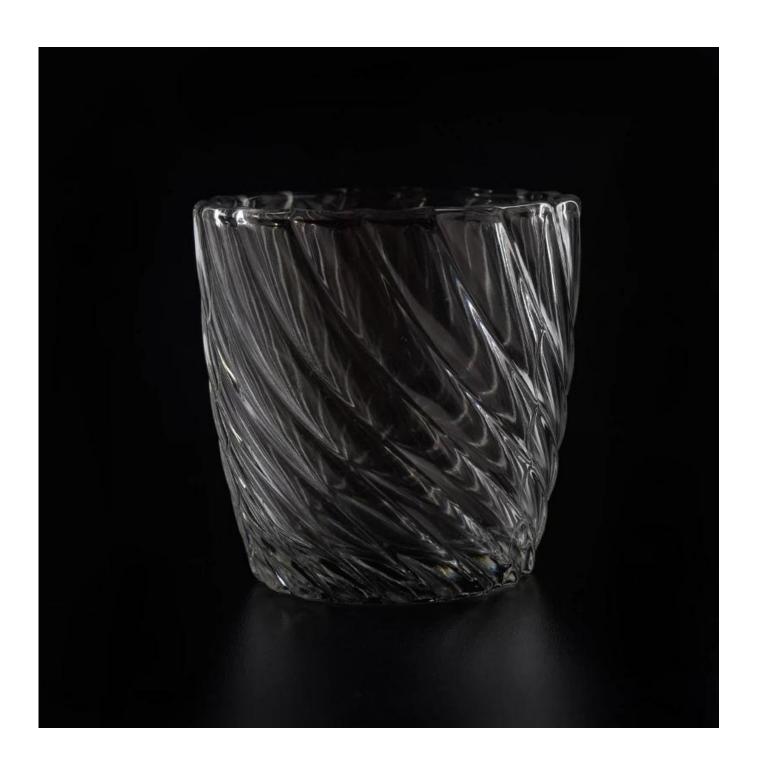

## Wholesale custom twisted lines pattern glass candle holder

| Product Details  |                                                                                                                                                                                                                  |
|------------------|------------------------------------------------------------------------------------------------------------------------------------------------------------------------------------------------------------------|
| Itme No          | SGCX17103119                                                                                                                                                                                                     |
| Size             | Top dia: 73mm Bottom dia: 55mm Height: 76mm Weight: 174g Capacity: 166ml                                                                                                                                         |
| color            | Any color printing on glass are available                                                                                                                                                                        |
| Material         | Glass                                                                                                                                                                                                            |
| Sample           | 7days                                                                                                                                                                                                            |
| Terms of payment | 30% deposit by T/T in advance and the balance after showing copy of L/C                                                                                                                                          |
| Certification    | ASTM Test (for candle holder)                                                                                                                                                                                    |
| For your choice  | 1, Any logo printing on glass body 2, Any color painted, frosted, electroplating, logo laser for the finish 3, Special packing like shrink wrap, color gift box, white box etc 4, Any shape, size meet your need |