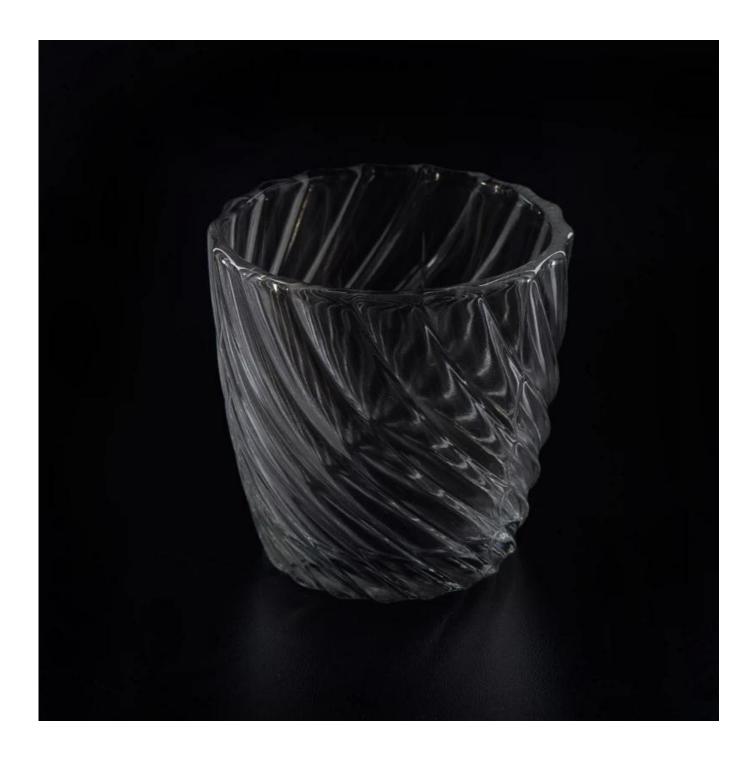

## Wholesale custom twisted lines pattern glass candle holder

| Product Details  |                                                                                                                                                                                                                  |
|------------------|------------------------------------------------------------------------------------------------------------------------------------------------------------------------------------------------------------------|
| Itme No          | SGCX17103119                                                                                                                                                                                                     |
| Size             | Top dia: 73mm Bottom dia: 55mm Height: 76mm Weight: 174g Capacity: 166ml                                                                                                                                         |
| color            | Any color printing on glass are available                                                                                                                                                                        |
| Material         | Glass                                                                                                                                                                                                            |
| Sample           | 7days                                                                                                                                                                                                            |
| Terms of payment | 30% deposit by T/T in advance and the balance after showing copy of L/C                                                                                                                                          |
| Certification    | ASTM Test (for candle holder)                                                                                                                                                                                    |
| For your choice  | 1, Any logo printing on glass body 2, Any color painted, frosted, electroplating, logo laser for the finish 3, Special packing like shrink wrap, color gift box, white box etc 4, Any shape, size meet your need |