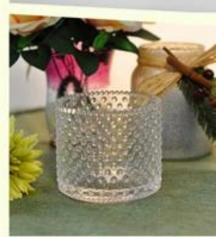

## Wholesale custom twisted lines pattern glass candle holder

| Product Details  |                                                                                                                                                                                                                  |
|------------------|------------------------------------------------------------------------------------------------------------------------------------------------------------------------------------------------------------------|
| Itme No          | SGCX17103119                                                                                                                                                                                                     |
| Size             | Top dia: 73mm Bottom dia: 55mm Height: 76mm Weight: 174g Capacity: 166ml                                                                                                                                         |
| color            | Any color printing on glass are available                                                                                                                                                                        |
| Material         | Glass                                                                                                                                                                                                            |
| Sample           | 7days                                                                                                                                                                                                            |
| Terms of payment | 30% deposit by T/T in advance and the balance after showing copy of L/C                                                                                                                                          |
| Certification    | ASTM Test (for candle holder)                                                                                                                                                                                    |
| For your choice  | 1, Any logo printing on glass body 2, Any color painted, frosted, electroplating, logo laser for the finish 3, Special packing like shrink wrap, color gift box, white box etc 4, Any shape, size meet your need |