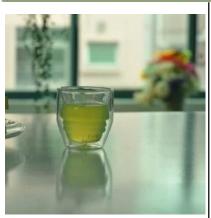

### Product Details

OTEMS: GROW

| Item number.     | SGDS16092901                                                 |
|------------------|--------------------------------------------------------------|
| ltem Size        | Top dia: 94mm                                                |
|                  | Bottom dia: 65mm                                             |
|                  | Heigh: 153mm                                                 |
|                  | Capacity:475 ml                                              |
|                  | Weight:212g                                                  |
| Material         | Borosilicate Glass                                           |
| Samples time     | 1. 5 days if there is a form and size of the glass           |
|                  | 2. 15 days, if you need a new shape and size glass           |
| Packaging        | Normal packing, 4 pieces in inner box, 48 pieces in box      |
| Product Capacity | 500,000 ~ 1,000,000 pieces per month                         |
| Delivery time    | Within 35 days after the sample and in order confirmed       |
| Shipment         | By sea, by air, by express and the delivery agent acceptable |