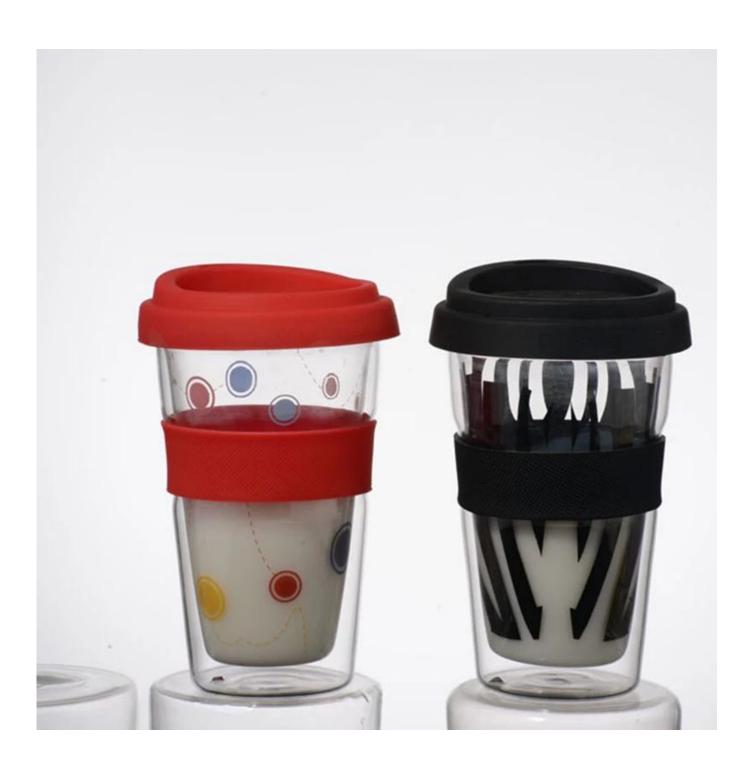

# Similar Products Link

Pyrex coffee cup

Double wall glass double wall beer glass

Double wall juice cup double wall glass cup