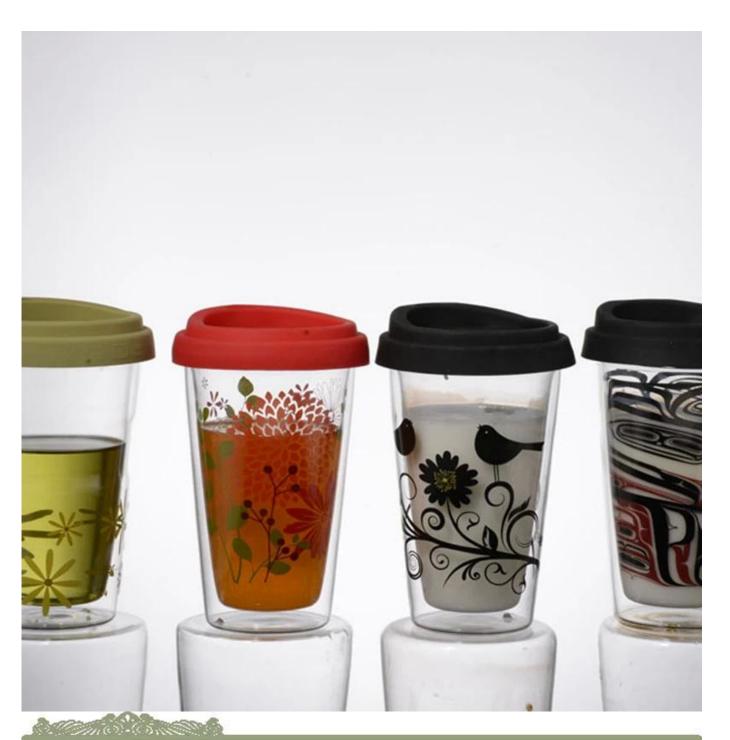

# Similar Products Link

Pyrex coffee cup

Double wall glass double wall beer glass

Double wall juice cup double wall glass cup