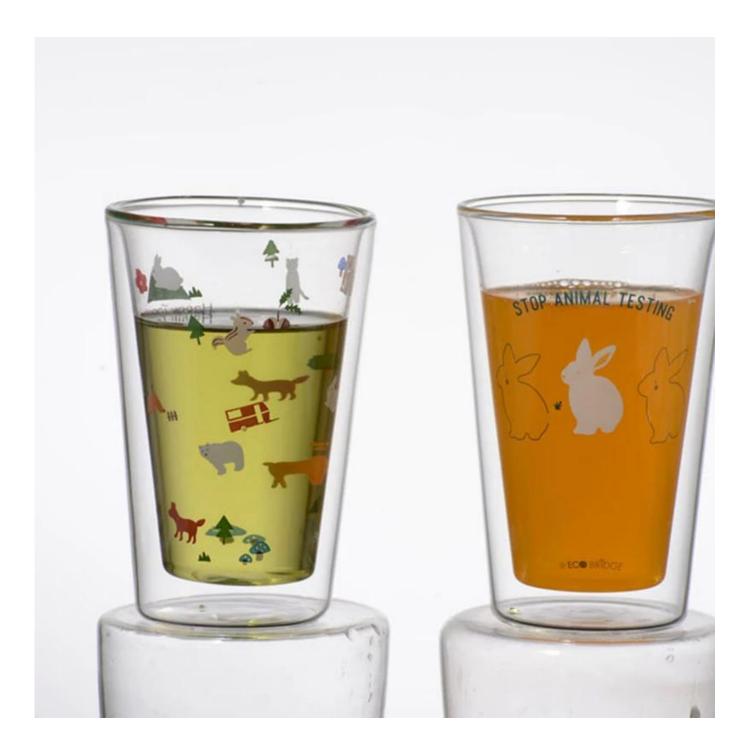

# Similar Products Link

Pyrex coffee cup

Double wall glass double wall beer glass

Double wall juice cup double wall glass cup