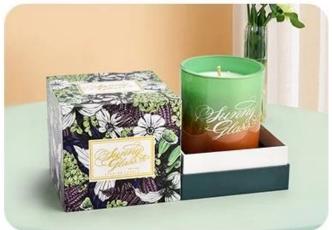

#### Wholesale custom 200ml hand blown colorful glass candle holders

- Upmost dedication to design, never compression on quality
- **Sunny Glassware** strictly protect the customers' designs, all the newly designed items from us haven't been copied in three years.
- Product quality is the major focus in **Sunny Glassware**.**Sunny Glassware** once demolished 80,000 pcs of glass vessel with barely visible blemish.

The **glass candle holders** adopts hand-blown colored glass technology, and each piece of glass is carefully blown by the craftsman, with brilliant colors and crystal clear. When the candlelight through the stained glass, light and shadow interlace, as if in a fairy tale world, let people rejoice.

**<u>Glass candle holders</u>** shape simple yet elegant, smooth lines, feel comfortable. The unique shape design can not only highlight personality, but also perfectly integrate with various home styles, becoming a beautiful landscape in the home.

This hand-blown stained **glass candle holders** is not only a practical home accessory, but also a thoughtful gift. Whether it is given to relatives and friends, or as a holiday gift, you can convey your care and warmth.