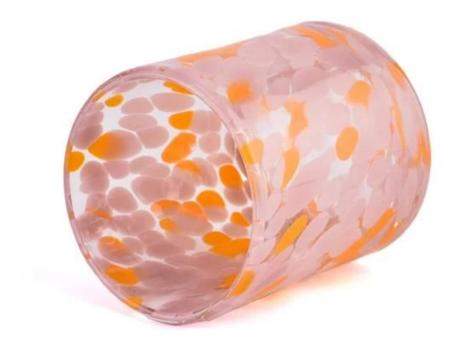

The **glass candle holders** adopts hand-blown colored glass technology, and each piece of glass is carefully blown by the craftsman, with brilliant colors and crystal clear. When the candlelight through the stained glass, light and shadow interlace, as if in a fairy tale world, let people rejoice.

**<u>Glass candle holders</u>** shape simple yet elegant, smooth lines, feel comfortable. The unique shape design can not only highlight personality, but also perfectly integrate with various home styles, becoming a beautiful landscape in the home.