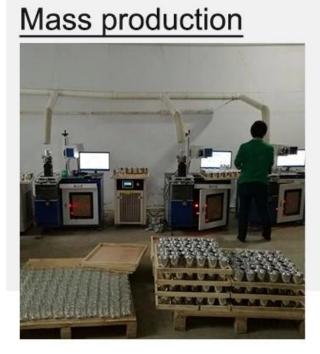

colors and crystal clear. When the candlelight through the stained glass, light and shadow interlace, as if in a fairy tale world, let people rejoice.



**<u>Glass candle holders</u>** shape simple yet elegant, smooth lines, feel comfortable. The unique shape design can not only highlight personality, but also perfectly integrate with various home styles, becoming a beautiful landscape in the home.



This hand-blown stained **glass candle holders** is not only a practical home accessory, but also a thoughtful gift. Whether it is given to relatives and friends, or as a holiday gift, you can convey your care and warmth.



# Accessories - Lid



## Accessories - candle holder box

# CANDLE HOLDER BOX SIZE, LOGO, COLOR, LINING, SHAPE CAN BE CUSTOMIZED







# **Production and packaging**



# Quality testing



# Packing



# Pallet





#### Welcome to the sample room of **Sunny Glassware**



Here we bring together a total of **5000+** kinds of candle holder carefully designed and made, each candle holder reflects our persistent pursuit of quality and design.

# FAQ

1) Can you combine many items assorted in one container in my first order?

Yes, we can. But the quantity of each ordered item should reach our MOQ.

## 2) If any quality problem, how can you settle it for us?

When discharging the container, you need to inspect all the cargo. If any breakage or defect products were founded, you must take the pictures from the original carton. All the claims must be presented within 15 working days after discharging the container. This date is subject to the arrival time of c