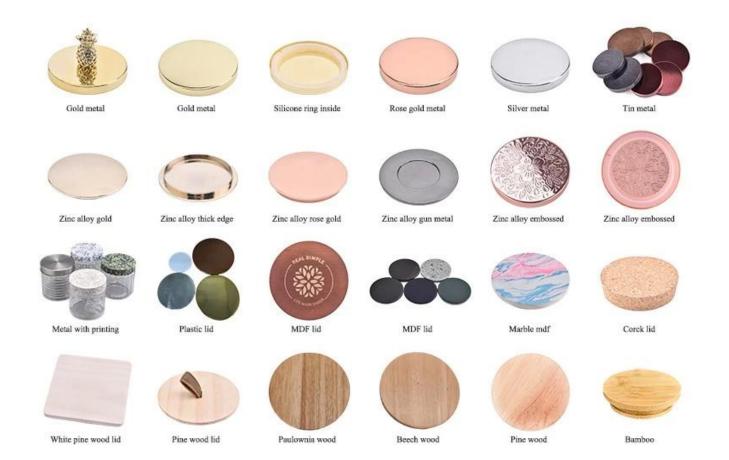

he **glass candle holders** adopts hand-blown colored glass technology, and each piece of glass is carefully blown by the craftsman, with brilliant colors and crystal clear. When the candlelight through the stained glass, light and shadow interlace, as if in a fairy tale world, let people rejoice.



**<u>Glass candle holders</u>** shape simple yet elegant, smooth lines, feel comfortable. The unique shape design can not only highlight personality, but also perfectly integrate with various home styles, becoming a beautiful landscape in the home.



This hand-blown stained **glass candle holders** is not only a practical home accessory, but also a thoughtful gift. Whether it is given to relatives and friends, or as a holiday gift, you can convey your care and warmth.



# Accessories - Lid



## Accessories - candle holder box

# CANDLE HOLDER BOX SIZE, LOGO, COLOR, LINING, SHAPE CAN BE CUSTOMIZED







# **Production and packaging**



# Quality testing



# Packing



# Pallet





#### Welcome to the sample room of **Sunny Glassware**



Here we bring together a total of **5000+** kinds of candle holder carefully designed and made, each candle holder reflects our persistent pursuit of quality and design.

# FAQ

1) Can you combine many items assorted in one container in my first order?

Yes, we can. But the quantity of each ordered item should reach our MOQ.

## 2) If any quality problem, how can you settle it for us?

When discharging the container, you need to inspect all the cargo. If any breakage or defect products were founded, you must take the pictures from the ori