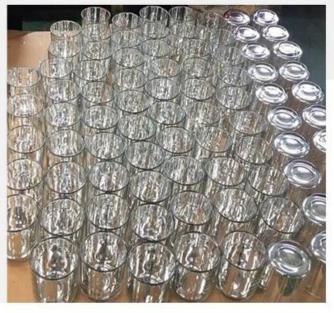

ear. When the candlelight through the stained glass, light and shadow interlace, as if in a fairy tale world, let people rejoice.



**<u>Glass candle holders</u>** shape simple yet elegant, smooth lines, feel comfortable. The unique shape design can not only highlight personality, but also perfectly integrate with various home styles, becoming a beautiful landscape in the home.



This hand-blown stained **glass candle holders** is not only a practical home accessory, but also a thoughtful gift. Whether it is given to relatives and friends, or as a holiday gift, you can convey your care and warmth.



# Accessories - Lid



## Accessories - candle holder box

# CANDLE HOLDER BOX SIZE, LOGO, COLOR, LINING, SHAPE CAN BE CUSTOMIZED







# **Production and packaging**



# Quality testing



# Packing



# Pallet





#### Welcome to the sample room of **Sunny Glassware**



Here we bring together a total of **5000+** kinds of candle holder carefully designed and made, each candle holder reflects our persistent pursuit of quality and design.

# FAQ

1) Can you combine many items assorted in one container in my first order?

Yes, we can. But the quantity of each ordered item should reach our MOQ.

## 2) If any quality problem, how can you settle it for us?

When discharging the container, you need to inspect all the cargo. If any breakage or defect products were founded, you must take the pictures from the original carton. All the claims must be presented within 15 working days after discharging the container. This date is subject to the arrival time of container.

## 3) why