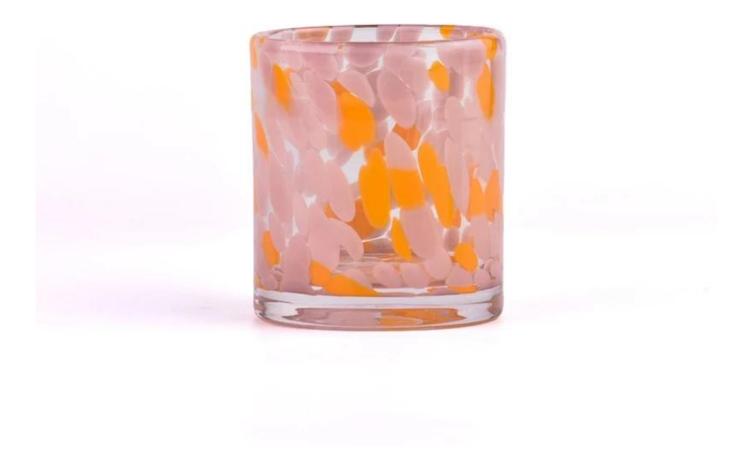

The **glass candle holders** adopts hand-blown colored glass technology, and each piece of glass is carefully blown by the craftsman, with brilliant colors and crystal clear. When the candlelight through the stained glass, light and shadow interlace, as if in a fairy tale world, let people rejoice.

**<u>Glass candle holders</u>** shape simple yet elegant, smooth lines, feel comfortable. The unique shape design can not only highlight personality, but also perfectly integrate with various home styles, becoming a beautiful landscape in the home.