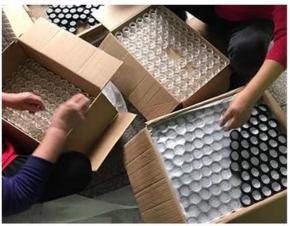

candlelight through the stained glass, light and shadow interlace, as if in a fairy tale world, let people rejoice.



**<u>Glass candle holders</u>** shape simple yet elegant, smooth lines, feel comfortable. The unique shape design can not only highlight personality, but also perfectly integrate with various home styles, becoming a beautiful landscape in the home.



This hand-blown stained **glass candle holders** is not only a practical home accessory, but also a thoughtful gift. Whether it is given to relatives and friends, or as a holiday gift, you can convey your care and warmth.



# Accessories - Lid



## Accessories - candle holder box

# CANDLE HOLDER BOX SIZE, LOGO, COLOR, LINING, SHAPE CAN BE CUSTOMIZED







# **Production and packaging**



# Quality testing



# Packing



# Pallet





#### Welcome to the sample room of **Sunny Glassware**



Here we bring together a total of **5000+** kinds of candle holder carefully designed and made, each candle holder reflects our persistent pursuit of quality and design.

# FAQ

1) Can you combine many items assorted in one container in my first order?

Yes, we can. But the quantity of each ordered item should reach our MOQ.

## 2) If any quality problem, how can you settle it for us?

When discharging the container, you need to inspect all the cargo. If any breakage or defect products were founded, you must take the pictures from the original carton. All the claims must be presented within 15 working days after discharging the container. This date is subject to the arrival time of container.

## 3) why you choose us