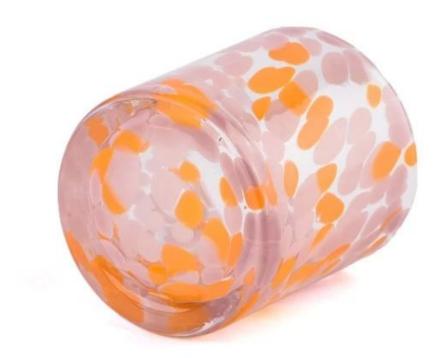

The **glass candle holders** adopts hand-blown colored glass technology, and each piece of glass is carefully blown by the craftsman, with brilliant colors and crystal clear. When the candlelight through the stained glass, light and shadow interlace, as if in a fairy tale world, let people rejoice.

**<u>Glass candle holders</u>** shape simple yet elegant, smooth lines, feel comfortable. The unique shape design can not only highlight personality, but also perfectly integrate with various home styles, becoming a beautiful landscape in the home.