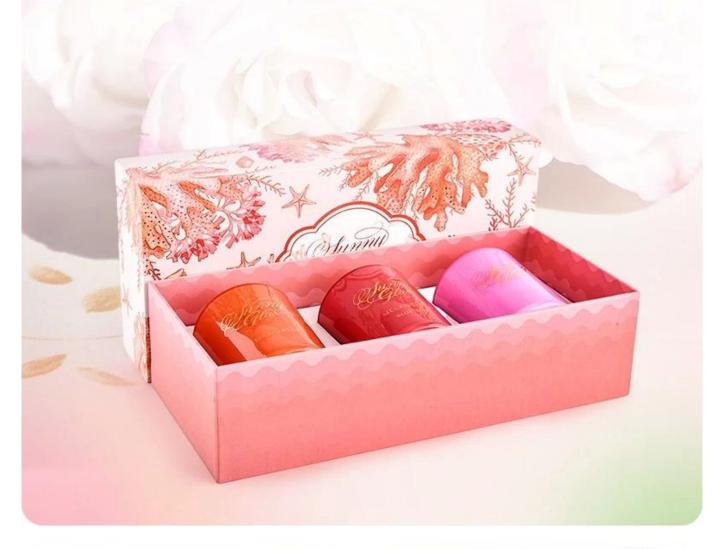

## Accessories - candle holder box

# CANDLE HOLDER BOX SIZE, LOGO, COLOR, LINING, SHAPE CAN BE CUSTOMIZED