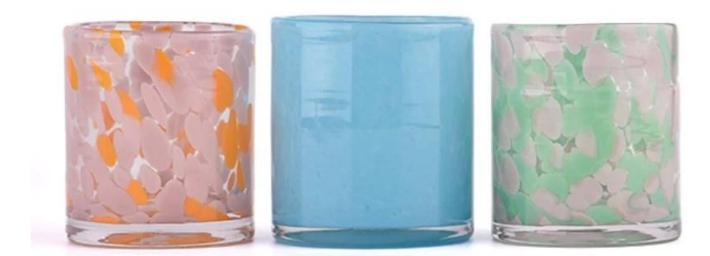

The **glass candle holders** adopts hand-blown colored glass technology, and each piece of glass is carefully blown by the craftsman, with brilliant colors and crystal clear. When the candlelight through the stained glass, light and shadow interlace, as if in a fairy tale world, let people rejoice.

**<u>Glass candle holders</u>** shape simple yet elegant, smooth lines, feel comfortable. The unique shape design can not only highlight personality, but also perfectly integrate with various home styles, becoming a beautiful landscape in the home.

This hand-blown stained **glass candle holders** is not only a practical home accessory, but also a thoughtful gift. Whether it is given to relatives and friends, or as a holiday gift, you can convey your care and warmth.