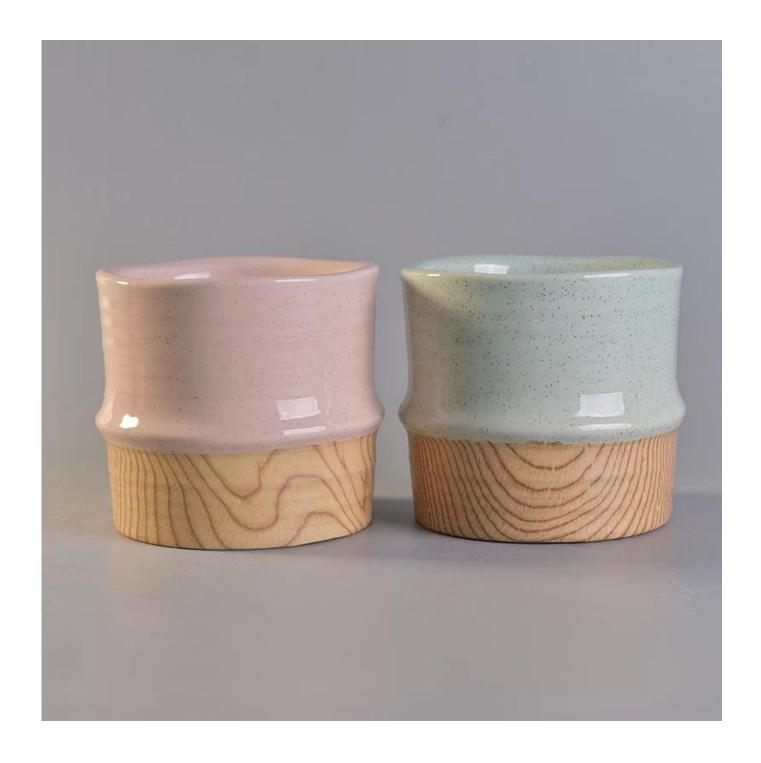

## Wholesale color candle holder ceramic

| Size             | SGYC17112302 Top dia[]108mm Bottom dia[]100mm Height[]100mm Weight[]369g Capacity[]652ml MOQ:1500pcs Sample time: 7 days Mass production time: 30 days after the order confirmed Product capacity: 300000-400000 every month Payment terms: 30% deposit by T/T in advance and the balance after showing the copy of B/L |
|------------------|-------------------------------------------------------------------------------------------------------------------------------------------------------------------------------------------------------------------------------------------------------------------------------------------------------------------------|
| color            | Any color printing on glass are available                                                                                                                                                                                                                                                                               |
| Material         | Glass                                                                                                                                                                                                                                                                                                                   |
| Sample           | 7days                                                                                                                                                                                                                                                                                                                   |
| Terms of payment | 30% deposit by T/T in advance and the balance after showing copy of L/C                                                                                                                                                                                                                                                 |
| Certification    | ASTM Test (for candle holder)                                                                                                                                                                                                                                                                                           |
| For your choice  | 1, Any logo printing on glass body 2, Any color painted, frosted, electroplating, logo laser for the finish 3, Special packing like shrink wrap, color gift box, white box etc 4, Any shape, size meet your need                                                                                                        |