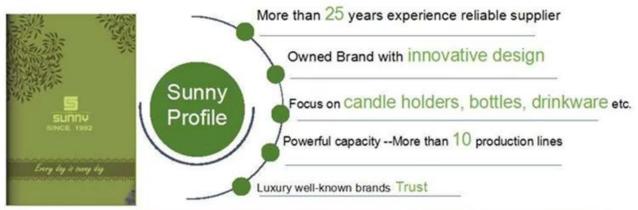

|
| Certification    | ASTM Test (for candle holder)                                                                                                                                                                                                                                                                                           |
| For your choice  | 1, Any logo printing on glass body 2, Any color painted, frosted, electroplating, logo laser for the finish 3, Special packing like shrink wrap, color gift box, white box etc 4, Any shape, size meet your need                                                                                                        |















^ Trade Show Visiting

<< Office Visiting

## Shenzhen Sunny Glassware Co., Ltd







**Homepage back**