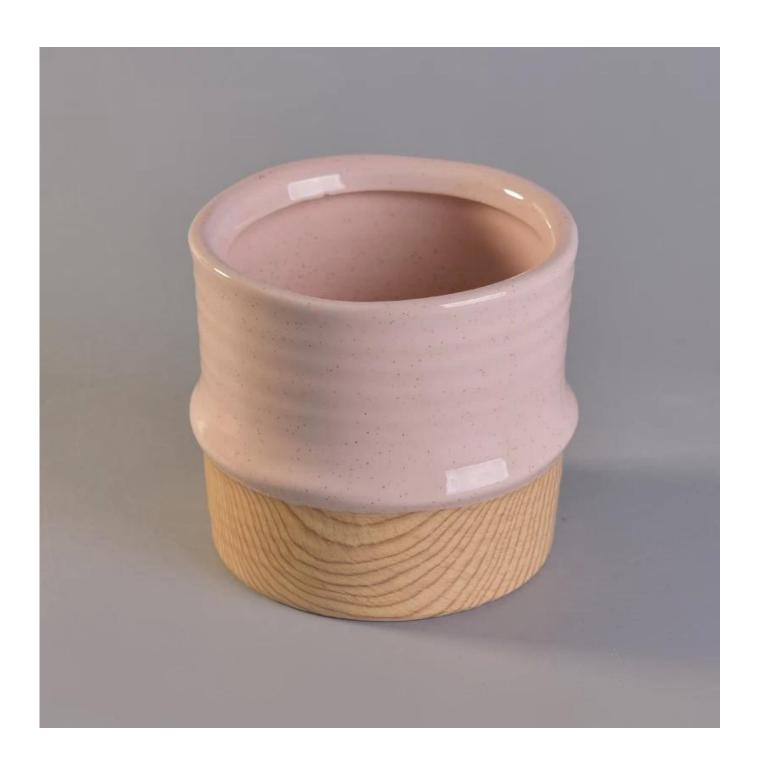

## Wholesale color candle holder ceramic

| Size             | SGYC17112302 Top dia[]108mm Bottom dia[]100mm Height[]100mm Weight[]369g Capacity[]652ml MOQ:1500pcs Sample time: 7 days Mass production time: 30 days after the order confirmed Product capacity: 300000-400000 every month Payment terms: 30% deposit by T/T in advance and the balance after showing the copy of B/L |
|------------------|-------------------------------------------------------------------------------------------------------------------------------------------------------------------------------------------------------------------------------------------------------------------------------------------------------------------------|
| color            | Any color printing on glass are available                                                                                                                                                                                                                                                                               |
| Material         | Glass                                                                                                                                                                                                                                                                                                                   |
| Sample           | 7days                                                                                                                                                                                                                                                                                                                   |
| Terms of payment | 30% deposit by T/T in advance and the balance after showing copy of L/C                                                                                                                                                                                                                                                 |
| Certification    | ASTM Test (for candle holder)                                                                                                                                                                                                                                                                                           |
| For your choice  | 1, Any logo printing on glass body 2, Any color painted, frosted, electroplating, logo laser for the finish 3, Special packing like shrink wrap, color gift box, white box etc 4, Any shape, size meet your need                                                                                                        |