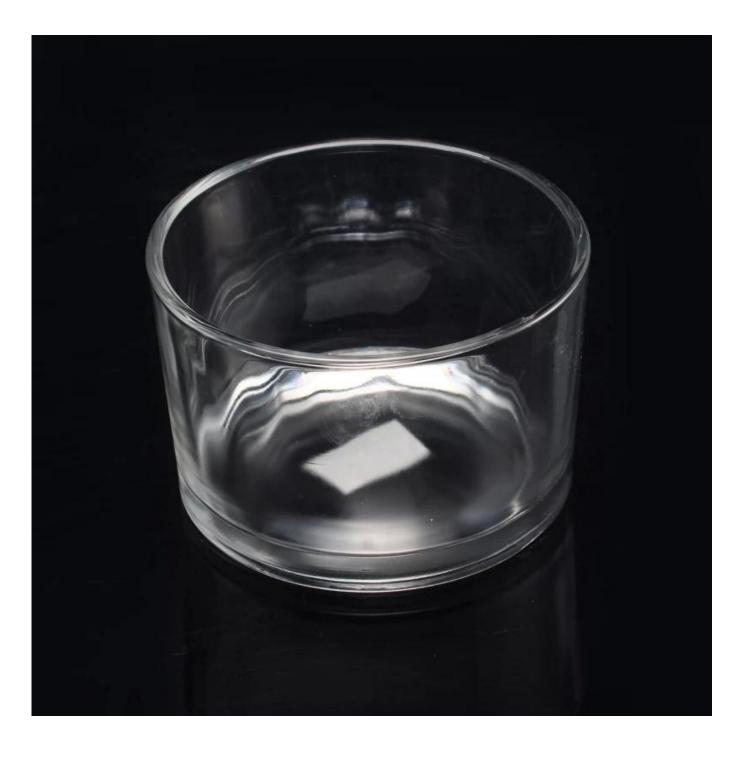

# Wholesale clear home glass candle holder votive candle holder

| Item Name     | Wholesale clear home glass candle holder votive candle holder                                                                          |
|---------------|----------------------------------------------------------------------------------------------------------------------------------------|
| ltem No.      | SGXK16042908                                                                                                                           |
| Size          | Top dia[]126mm<br>Bottom dia[]117mm<br>Height[]81mm<br>Weight[]544g<br>Capacity[]646ml                                                 |
| Brand name    | Sunny Glassware                                                                                                                        |
| Sample time   | <ul><li>1.5 days to exist in the shape and size of the products</li><li>2:15 days if you need new shape and size of products</li></ul> |
| Packing       | Security packaging normal 24pcs / 36pcs / 48pcs per carton etc. export with egg divider                                                |
| MOQ           | 100,000pcs                                                                                                                             |
| Delivery time | Within 35 days after order confirmed                                                                                                   |

#### Usage

Great for parties or as a wedding, housewarming, or host gift; excellent for candle making projects.

Dishwasher safe.

Votive candle holder.

Home decorative candle holder or drinking glass cup.