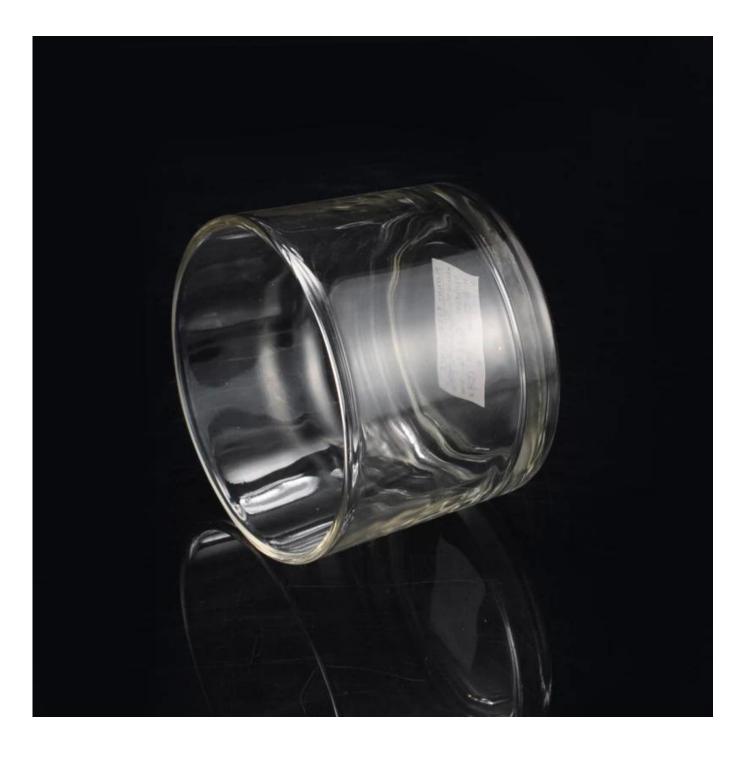

# Wholesale clear home glass candle holder votive candle holder

| Item Name     | Wholesale clear home glass candle holder votive candle holder                                                                          |
|---------------|----------------------------------------------------------------------------------------------------------------------------------------|
| ltem No.      | SGXK16042908                                                                                                                           |
| Size          | Top dia[]126mm<br>Bottom dia[]117mm<br>Height[]81mm<br>Weight[]544g<br>Capacity[]646ml                                                 |
| Brand name    | Sunny Glassware                                                                                                                        |
| Sample time   | <ul><li>1.5 days to exist in the shape and size of the products</li><li>2:15 days if you need new shape and size of products</li></ul> |
| Packing       | Security packaging normal 24pcs / 36pcs / 48pcs per carton etc. export with egg divider                                                |
| MOQ           | 100,000pcs                                                                                                                             |
| Delivery time | Within 35 days after order confirmed                                                                                                   |

#### Usage

Great for parties or as a wedding, housewarming, or host gift; excellent for candle making projects.

Dishwasher safe.

Votive candle holder.

Home decorative candle holder or drinking glass cup.