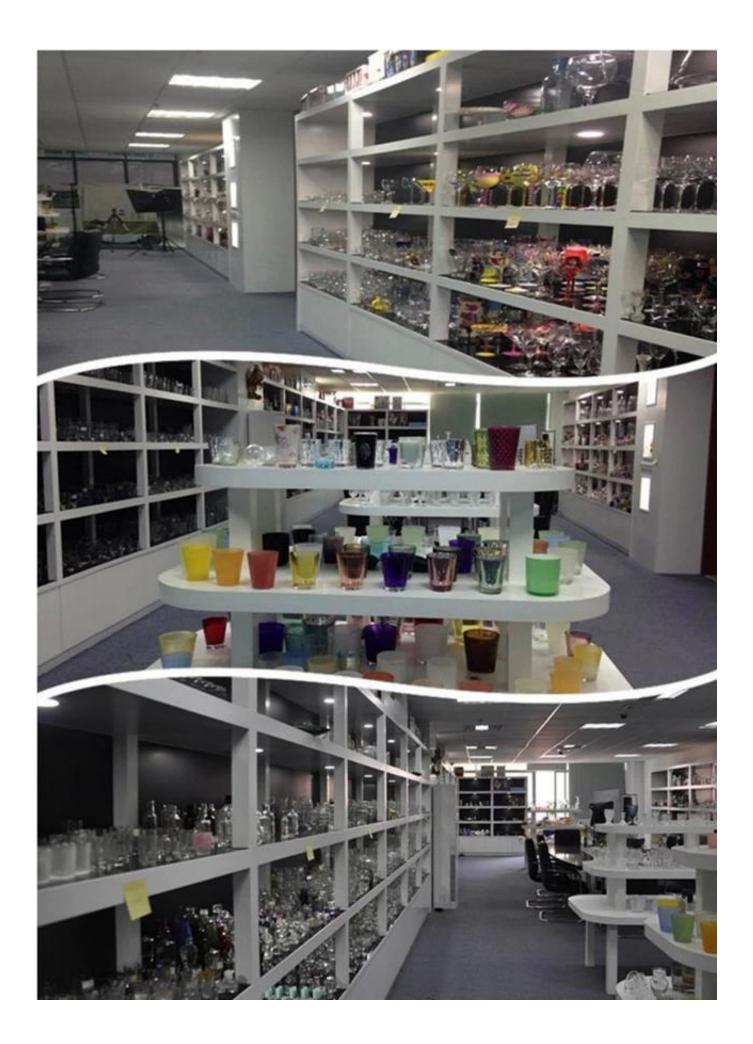

|

#### Feature

- 1. Any logo printing on glass bottles body
- 2. Any color painted, frosted, electroplating, logo laser for the finish
- 3. Special packing like shrink wrap, color gift box, white box etc
- 4. Any shape, size meet your need
- 5. It is eco-friendly

#### Usage

Great for parties or as a wedding, housewarming, or host gift; excellent for candle making projects.

Dishwasher safe.

Votive candle holder.

Home decorative candle holder or drinking glass cup.

## **Payment Terms**

- 1. 30% deposit by T / T in advance, the balance after showing the copy of B / L
- 2. L/C, Escrow, T/T and Western Union can be acceptable, but different countries different payment terms.





















### **Personalized Service**

- 1. Different designs and sizes for choice, OEM/ODM available
- 2. Any color painted, frost, electroplate, pattern laser carver processing
- 3. Special package like shrink wrap, color gift box, white gift box etc.
- 4. We have exclusive workers for quality control.
- 5. We have professional workshop and warehouse to ensure the delivery time

## Certification

|