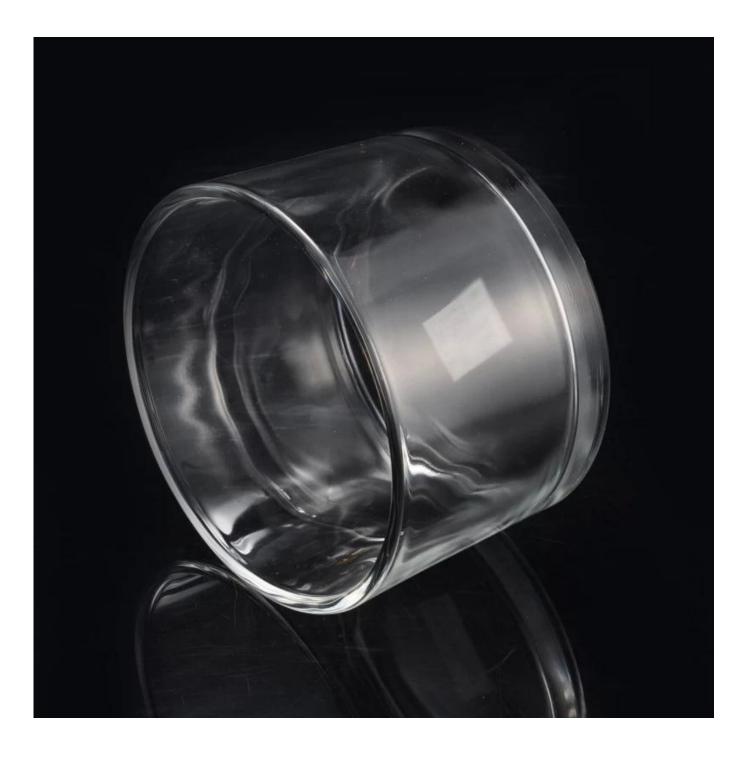

# Wholesale clear home glass candle holder votive candle holder

| Item Name     | Wholesale clear home glass candle holder votive candle holder                                                                          |
|---------------|----------------------------------------------------------------------------------------------------------------------------------------|
| ltem No.      | SGXK16042908                                                                                                                           |
| Size          | Top dia[]126mm<br>Bottom dia[]117mm<br>Height[]81mm<br>Weight[]544g<br>Capacity[]646ml                                                 |
| Brand name    | Sunny Glassware                                                                                                                        |
| Sample time   | <ul><li>1.5 days to exist in the shape and size of the products</li><li>2:15 days if you need new shape and size of products</li></ul> |
| Packing       | Security packaging normal 24pcs / 36pcs / 48pcs per carton etc. export with egg divider                                                |
| MOQ           | 100,000pcs                                                                                                                             |
| Delivery time | Within 35 days after order confirmed                                                                                                   |

#### Usage

Great for parties or as a wedding, housewarming, or host gift; excellent for candle making projects.

Dishwasher safe.

Votive candle holder.

Home decorative candle holder or drinking glass cup.