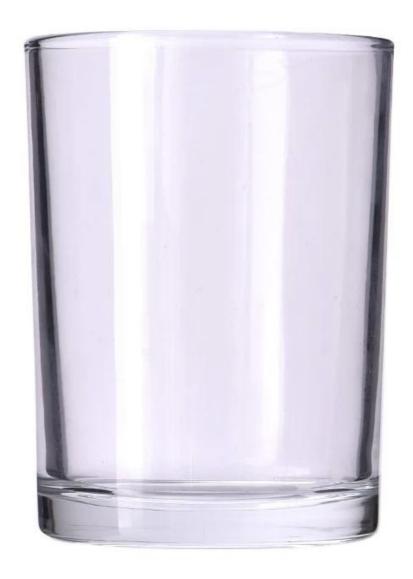

## product description

| product<br>name   | Wholesale clear 350ml glass candle holder candle vessels for candle making                      |
|-------------------|-------------------------------------------------------------------------------------------------|
| Sample<br>time    | 1. 5 days if there is glass shape and size 2. 15 days, if you need new shapes and sizes glass   |
| Measure           | Item No.:SGKY23122001 Top dia: 79mm Bottom dia: 74mm Height: 105mm Weight: 319g Capacity: 350ml |
| Packing           | Normal packing, Individual gift box, PVC box, window box, color box, white box, etc             |
| Delivery<br>time  | Within 35 days after the sample and order confirmed                                             |
| Payment<br>term   | 30% deposit by T/T in advance and the balance against the copy of B/L                           |
| Shipment          | By sea,by air,by Express and your shipping agent is acceptable                                  |
| Usage<br>Occasion | Home decor,Wedding Decoration,Wedding Favors,Decoration enhancement,                            |

The whether you're looking to create an intimate evening ambiance or a dramatic backdrop for a themed event, this **glass candle jar** is your go-to choice.

**Glass candle jar** can be placed according to the need of different numbers of candles, by adjusting the brightness and lighting effect of the candle holder, to create a warm and romantic holiday atmosphere.

**Glass candle jar** have a clean and balanced shape for a more contemporary style container that fits a wide variety of branding styles.