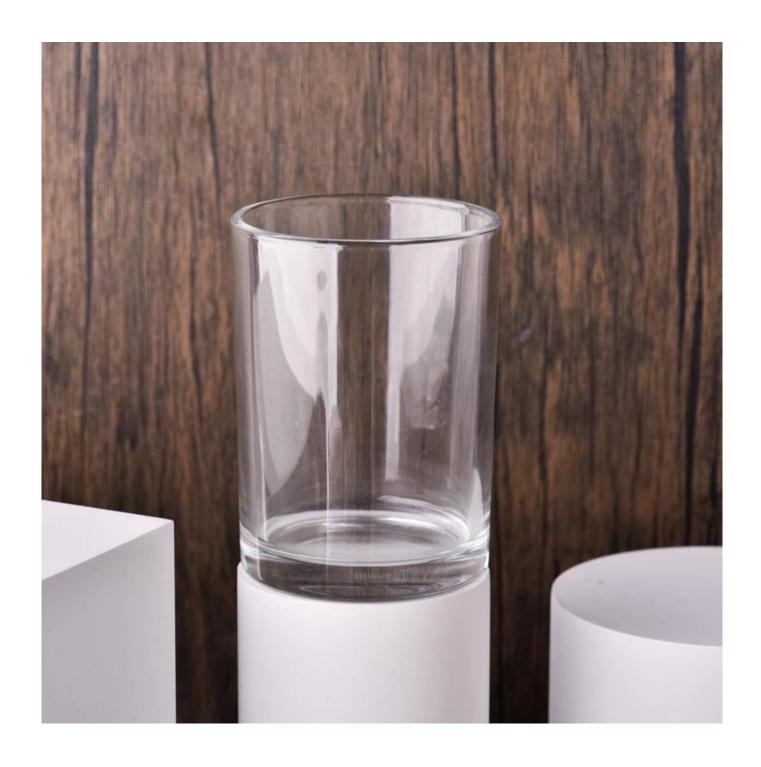

The whether you're looking to create an intimate evening ambiance or a dramatic backdrop for a themed event, this **glass candle jar** is your go-to choice.

**Glass candle jar** can be placed according to the need of different numbers of candles, by adjusting the brightness and lighting effect of the candle holder, to create a warm and romantic holiday atmosphere.

**Glass candle jar** have a clean and balanced shape for a more contemporary style container that fits a wide variety of branding styles.