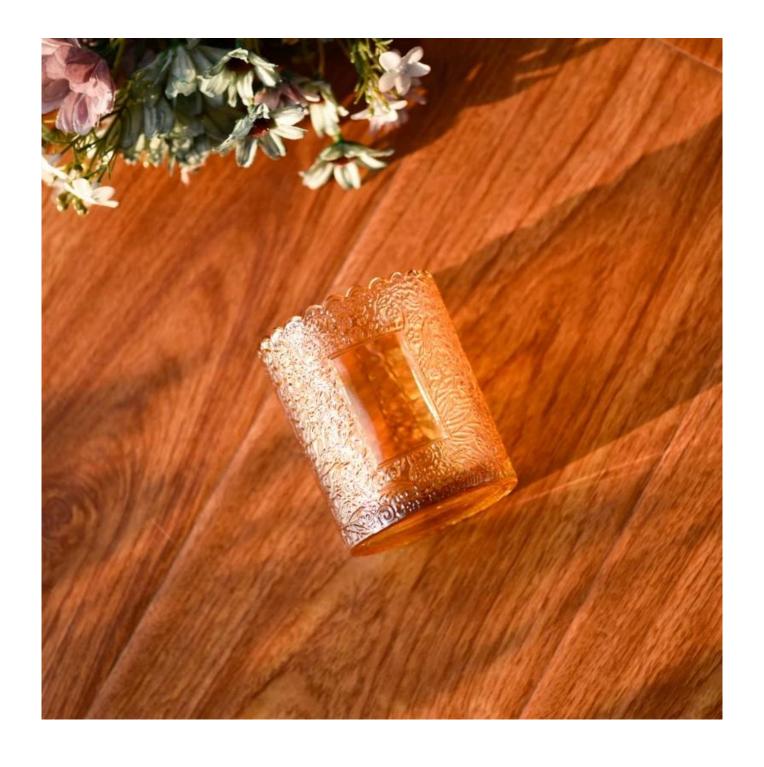

The whether you're looking to create an intimate evening ambiance or a dramatic backdrop for a themed event, this **glass candle jar** is your go-to choice.

**Glass candle jar** can be placed according to the need of different numbers of candles, by adjusting the brightness and lighting effect of the candle holder, to create a warm and romantic holiday atmosphere.

**Glass candle jar** have a clean and balanced shape for a more contemporary style container that fits a wide variety of branding styles.