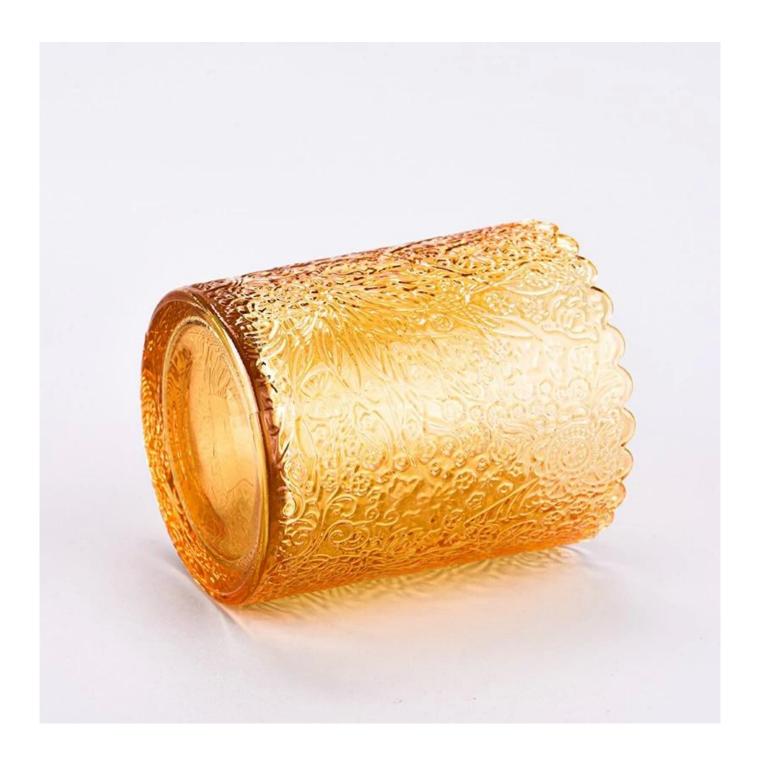

The whether you're looking to create an intimate evening ambiance or a dramatic backdrop for a themed event, this **glass candle jar** is your go-to choice.

**Glass candle jar** can be placed according to the need of different numbers of candles, by adjusting the brightness and lighting effect of the candle holder, to create a warm and romantic holiday atmosphere.

**Glass candle jar** have a clean and balanced shape for a more contemporary style container that fits a wide variety of branding styles.