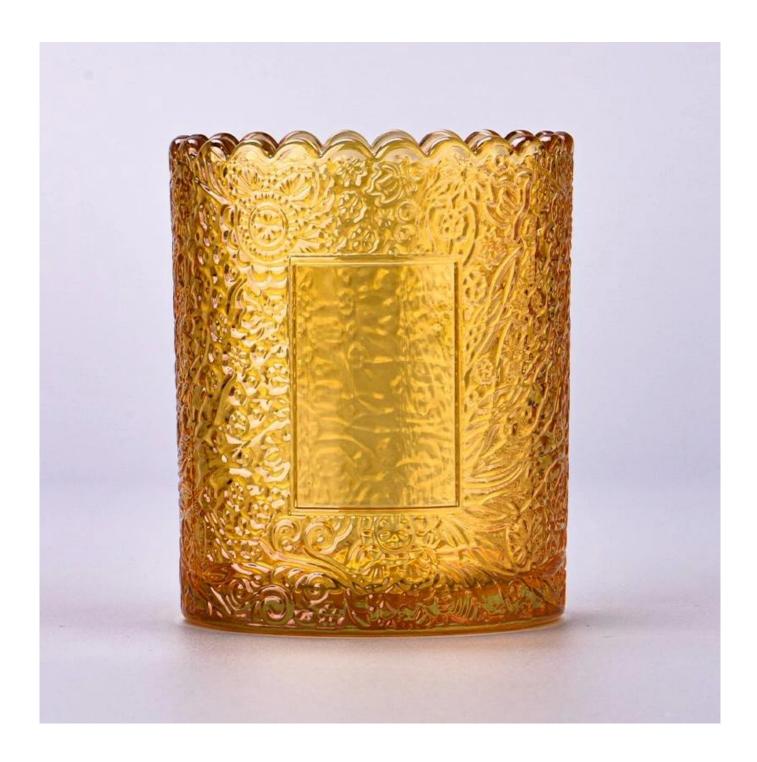

# Wholesale candle containers for making candles 7oz embossed glass candle holders

Why Choose Sunny Glassware

- Upmost dedication to design, never compression on quality
- <u>Sunny Glassware</u> strictly protect the customers' designs, all the newly designed items from us haven't been copied in three years.
- Product quality is the major focus in <u>Sunny Glassware Sunny Glassware</u> once demolished 80,000 pcs of glass vessel with barely visible blemish.

## product description

| product<br>name   | Wholesale candle containers for making candles 7oz embossed <b>glass candle holders</b>            |
|-------------------|----------------------------------------------------------------------------------------------------|
| Sample<br>time    | 1. 5 days if there is glass shape and size<br>2. 15 days, if you need new shapes and sizes glass   |
| Measure           | Item No.:SGKY23110305 Top dia: 75 mm Bottom dia: 71 mm Height: 90 mm Weight: 248 g Capacity:255 ml |
| Packing           | Normal packing, Individual gift box, PVC box, window box, color box, white box, etc                |
| Delivery<br>time  | Within 35 days after the sample and order confirmed                                                |
| Payment<br>term   | 30% deposit by T/T in advance and the balance against the copy of B/L                              |
| Shipment          | By sea,by air,by Express and your shipping agent is acceptable                                     |
| Usage<br>Occasion | Home decor, Wedding Decoration, Wedding Favors, Decoration enhancement,                            |

The whether you're looking to create an intimate evening ambiance or a dramatic backdrop for a themed event, this **glass candle jar** is your go-to choice.

**Glass candle jar** can be placed according to the need of different numbers of candles, by adjusting the brightness and lighting effect of the candle holder, to create a warm and romantic holiday atmosphere.

**Glass candle jar** have a clean and balanced shape for a more contemporary style container that fits a wide variety of branding styles.