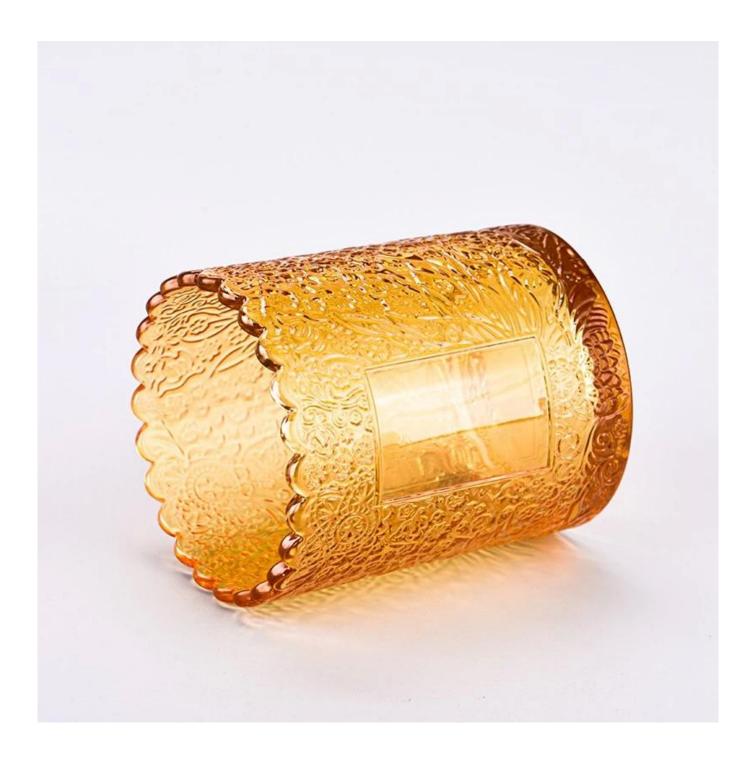

The whether you're looking to create an intimate evening ambiance or a dramatic backdrop for a themed event, this **glass candle jar** is your go-to choice.

**Glass candle jar** can be placed according to the need of different numbers of candles, by adjusting the brightness and lighting effect of the candle holder, to create a warm and romantic holiday atmosphere.

**Glass candle jar** have a clean and balanced shape for a more contemporary style container that fits a wide variety of branding styles.