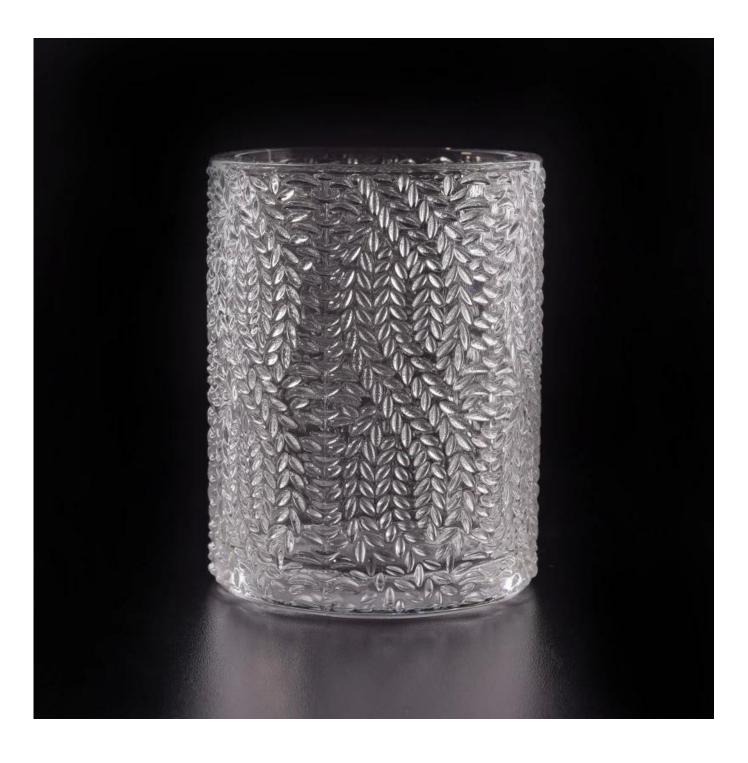

## Wholesale beautiful luxury decorative embossed glass candle holder

| A COM STONE      |                                                                                                                                                                                                                           |
|------------------|---------------------------------------------------------------------------------------------------------------------------------------------------------------------------------------------------------------------------|
| Product Details  |                                                                                                                                                                                                                           |
| Itme No          | SGCX17103109                                                                                                                                                                                                              |
| Size             | Top dia: 78mm<br>Bottom dia: 75mm<br>Height: 101mm<br>Weight: 313g<br>Capacity: 320ml                                                                                                                                     |
| color            | Any color printing on glass are available                                                                                                                                                                                 |
| Material         | Glass                                                                                                                                                                                                                     |
| Sample           | 7days                                                                                                                                                                                                                     |
| Terms of payment | 30% deposit by T/T in advance and the balance after showing copy of L/C                                                                                                                                                   |
| Certification    | ASTM Test (for candle holder)                                                                                                                                                                                             |
| For your choice  | 1, Any logo printing on glass body<br>2, Any color painted, frosted, electroplating, logo laser for the finish<br>3, Special packing like shrink wrap, color gift box, white box etc<br>4, Any shape, size meet your need |