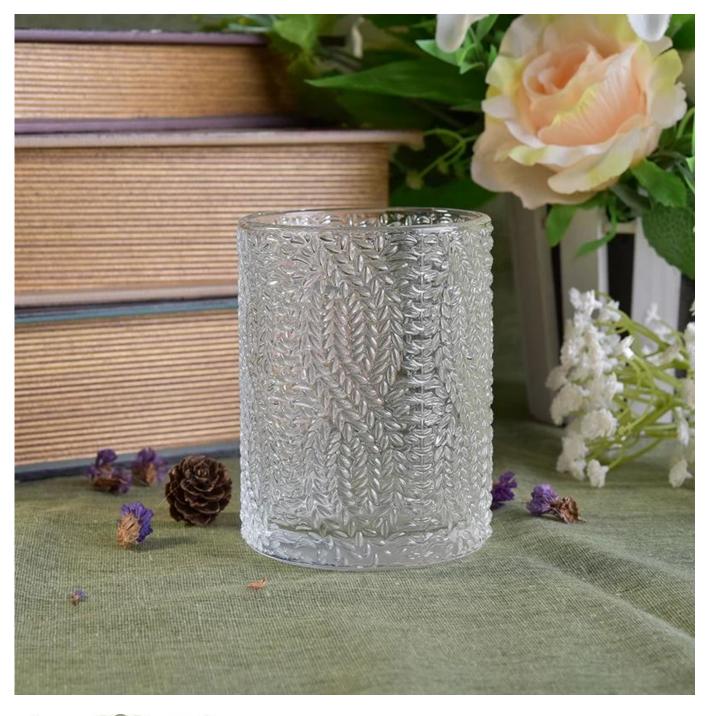

## Wholesale beautiful luxury decorative embossed glass candle holder

| A COM STONE      |                                                                                                                                                                                                                           |
|------------------|---------------------------------------------------------------------------------------------------------------------------------------------------------------------------------------------------------------------------|
| Product Details  |                                                                                                                                                                                                                           |
| Itme No          | SGCX17103109                                                                                                                                                                                                              |
| Size             | Top dia: 78mm<br>Bottom dia: 75mm<br>Height: 101mm<br>Weight: 313g<br>Capacity: 320ml                                                                                                                                     |
| color            | Any color printing on glass are available                                                                                                                                                                                 |
| Material         | Glass                                                                                                                                                                                                                     |
| Sample           | 7days                                                                                                                                                                                                                     |
| Terms of payment | 30% deposit by T/T in advance and the balance after showing copy of L/C                                                                                                                                                   |
| Certification    | ASTM Test (for candle holder)                                                                                                                                                                                             |
| For your choice  | 1, Any logo printing on glass body<br>2, Any color painted, frosted, electroplating, logo laser for the finish<br>3, Special packing like shrink wrap, color gift box, white box etc<br>4, Any shape, size meet your need |