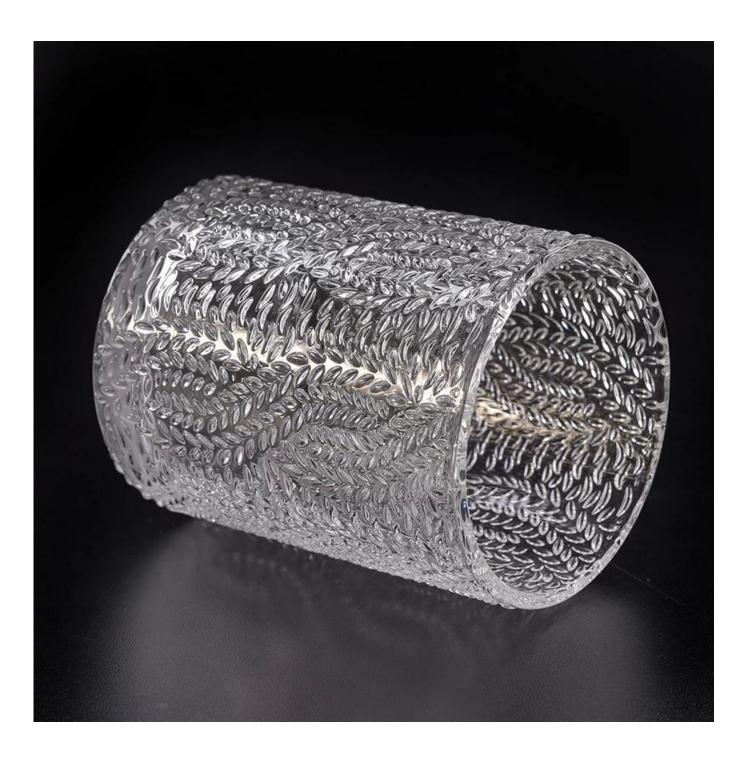

## Wholesale beautiful luxury decorative embossed glass candle holder

| A COM STONE      |                                                                                                                                                                                                                           |
|------------------|---------------------------------------------------------------------------------------------------------------------------------------------------------------------------------------------------------------------------|
| Product Details  |                                                                                                                                                                                                                           |
| Itme No          | SGCX17103109                                                                                                                                                                                                              |
| Size             | Top dia: 78mm<br>Bottom dia: 75mm<br>Height: 101mm<br>Weight: 313g<br>Capacity: 320ml                                                                                                                                     |
| color            | Any color printing on glass are available                                                                                                                                                                                 |
| Material         | Glass                                                                                                                                                                                                                     |
| Sample           | 7days                                                                                                                                                                                                                     |
| Terms of payment | 30% deposit by T/T in advance and the balance after showing copy of L/C                                                                                                                                                   |
| Certification    | ASTM Test (for candle holder)                                                                                                                                                                                             |
| For your choice  | 1, Any logo printing on glass body<br>2, Any color painted, frosted, electroplating, logo laser for the finish<br>3, Special packing like shrink wrap, color gift box, white box etc<br>4, Any shape, size meet your need |