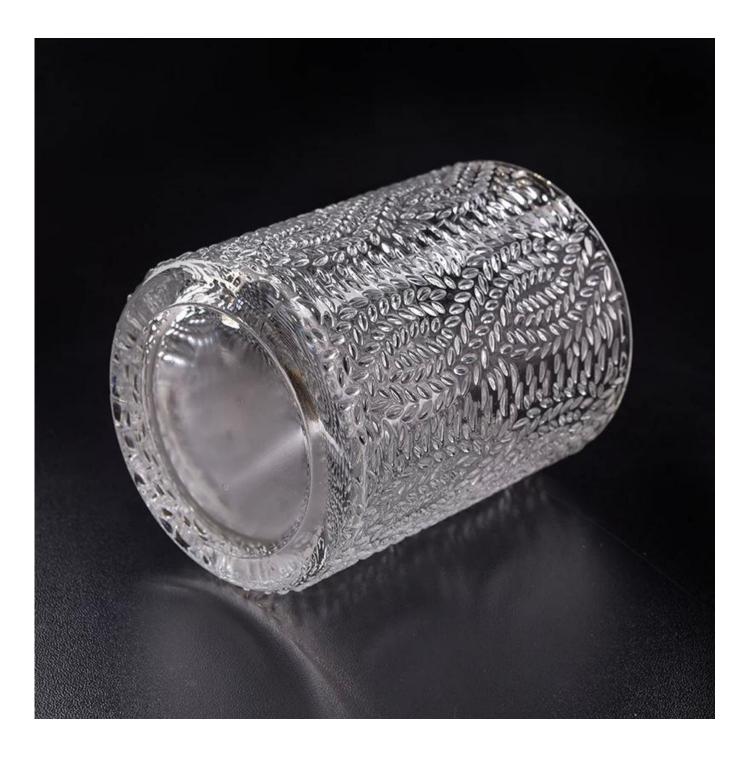

## Wholesale beautiful luxury decorative embossed glass candle holder

| A COM STONE      |                                                                                                                                                                                                                           |
|------------------|---------------------------------------------------------------------------------------------------------------------------------------------------------------------------------------------------------------------------|
| Product Details  |                                                                                                                                                                                                                           |
| Itme No          | SGCX17103109                                                                                                                                                                                                              |
| Size             | Top dia: 78mm<br>Bottom dia: 75mm<br>Height: 101mm<br>Weight: 313g<br>Capacity: 320ml                                                                                                                                     |
| color            | Any color printing on glass are available                                                                                                                                                                                 |
| Material         | Glass                                                                                                                                                                                                                     |
| Sample           | 7days                                                                                                                                                                                                                     |
| Terms of payment | 30% deposit by T/T in advance and the balance after showing copy of L/C                                                                                                                                                   |
| Certification    | ASTM Test (for candle holder)                                                                                                                                                                                             |
| For your choice  | 1, Any logo printing on glass body<br>2, Any color painted, frosted, electroplating, logo laser for the finish<br>3, Special packing like shrink wrap, color gift box, white box etc<br>4, Any shape, size meet your need |