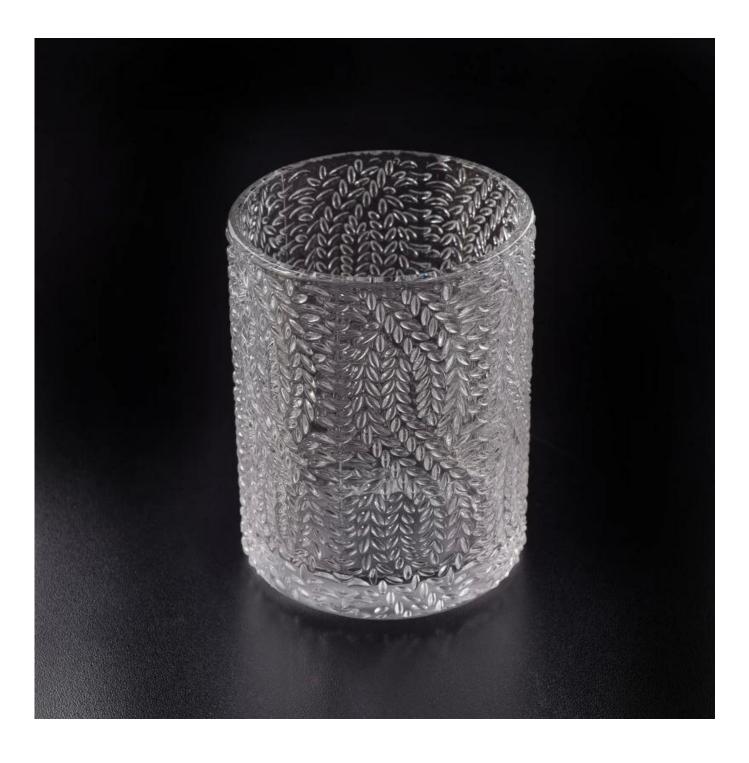

## Wholesale beautiful luxury decorative embossed glass candle holder

| A COM STONE      |                                                                                                                                                                                                                           |
|------------------|---------------------------------------------------------------------------------------------------------------------------------------------------------------------------------------------------------------------------|
| Product Details  |                                                                                                                                                                                                                           |
| Itme No          | SGCX17103109                                                                                                                                                                                                              |
| Size             | Top dia: 78mm<br>Bottom dia: 75mm<br>Height: 101mm<br>Weight: 313g<br>Capacity: 320ml                                                                                                                                     |
| color            | Any color printing on glass are available                                                                                                                                                                                 |
| Material         | Glass                                                                                                                                                                                                                     |
| Sample           | 7days                                                                                                                                                                                                                     |
| Terms of payment | 30% deposit by T/T in advance and the balance after showing copy of L/C                                                                                                                                                   |
| Certification    | ASTM Test (for candle holder)                                                                                                                                                                                             |
| For your choice  | 1, Any logo printing on glass body<br>2, Any color painted, frosted, electroplating, logo laser for the finish<br>3, Special packing like shrink wrap, color gift box, white box etc<br>4, Any shape, size meet your need |