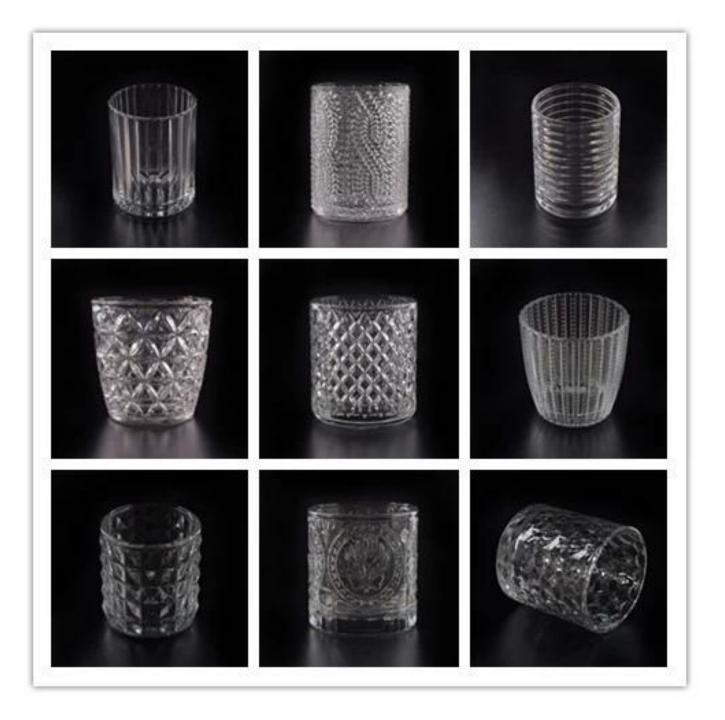

## Wholesale beautiful luxury decorative embossed glass candle holder

| A COM STONE      |                                                                                                                                                                                                                           |
|------------------|---------------------------------------------------------------------------------------------------------------------------------------------------------------------------------------------------------------------------|
| Product Details  |                                                                                                                                                                                                                           |
| Itme No          | SGCX17103109                                                                                                                                                                                                              |
| Size             | Top dia: 78mm<br>Bottom dia: 75mm<br>Height: 101mm<br>Weight: 313g<br>Capacity: 320ml                                                                                                                                     |
| color            | Any color printing on glass are available                                                                                                                                                                                 |
| Material         | Glass                                                                                                                                                                                                                     |
| Sample           | 7days                                                                                                                                                                                                                     |
| Terms of payment | 30% deposit by T/T in advance and the balance after showing copy of L/C                                                                                                                                                   |
| Certification    | ASTM Test (for candle holder)                                                                                                                                                                                             |
| For your choice  | 1, Any logo printing on glass body<br>2, Any color painted, frosted, electroplating, logo laser for the finish<br>3, Special packing like shrink wrap, color gift box, white box etc<br>4, Any shape, size meet your need |