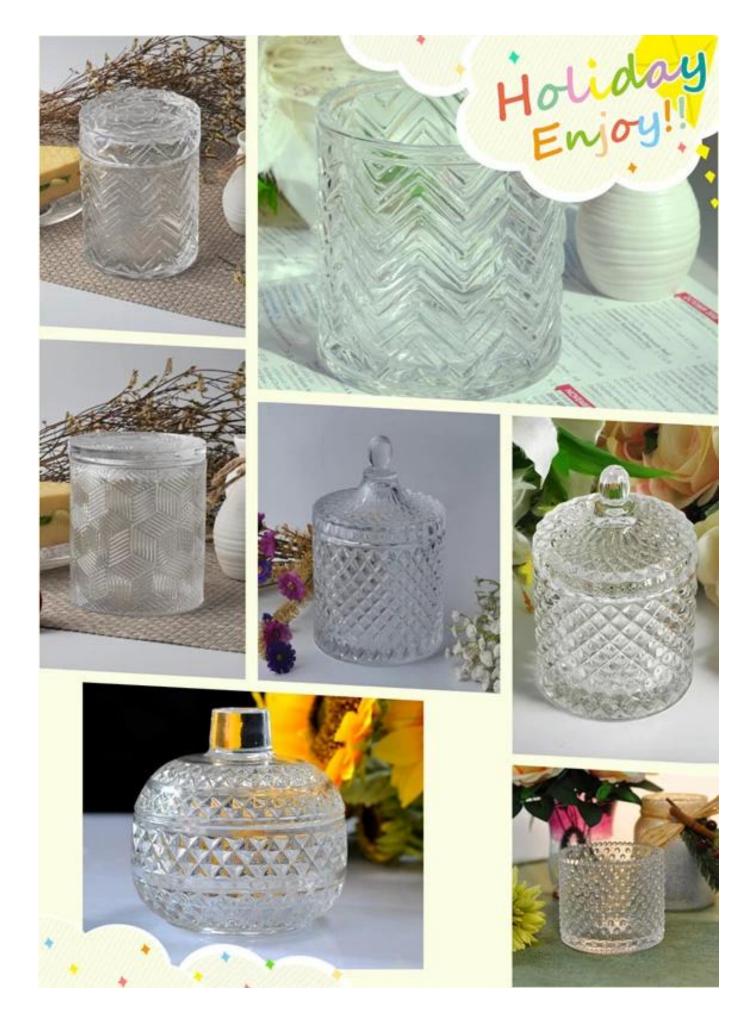

## Wholesale beautiful luxury decorative embossed glass candle holder

| A COM STONE      |                                                                                                                                                                                                                           |
|------------------|---------------------------------------------------------------------------------------------------------------------------------------------------------------------------------------------------------------------------|
| Product Details  |                                                                                                                                                                                                                           |
| Itme No          | SGCX17103109                                                                                                                                                                                                              |
| Size             | Top dia: 78mm<br>Bottom dia: 75mm<br>Height: 101mm<br>Weight: 313g<br>Capacity: 320ml                                                                                                                                     |
| color            | Any color printing on glass are available                                                                                                                                                                                 |
| Material         | Glass                                                                                                                                                                                                                     |
| Sample           | 7days                                                                                                                                                                                                                     |
| Terms of payment | 30% deposit by T/T in advance and the balance after showing copy of L/C                                                                                                                                                   |
| Certification    | ASTM Test (for candle holder)                                                                                                                                                                                             |
| For your choice  | 1, Any logo printing on glass body<br>2, Any color painted, frosted, electroplating, logo laser for the finish<br>3, Special packing like shrink wrap, color gift box, white box etc<br>4, Any shape, size meet your need |