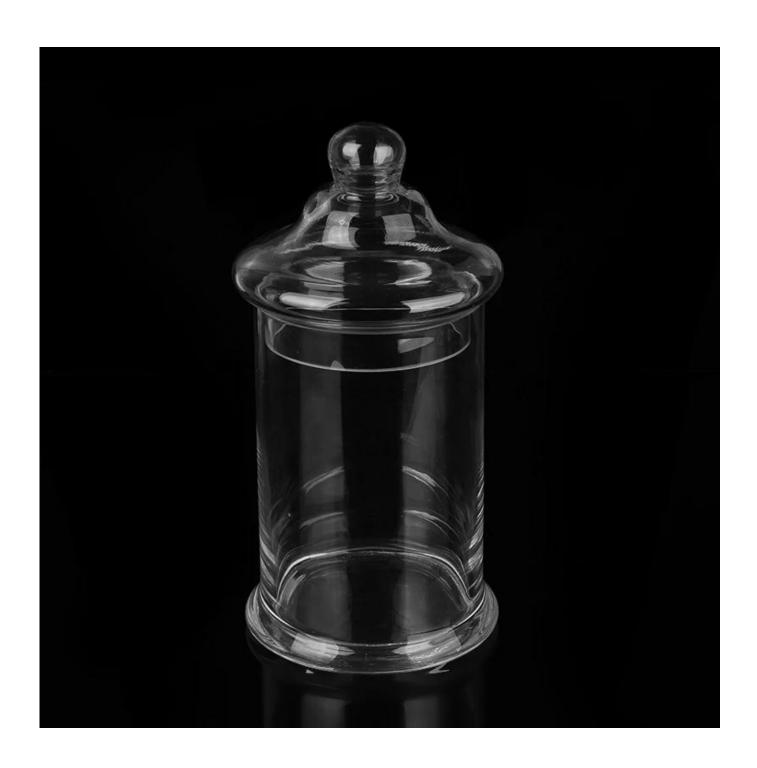

| Product Detail    | s                                                                                                                                                                                                                                                                                                         |
|-------------------|-----------------------------------------------------------------------------------------------------------------------------------------------------------------------------------------------------------------------------------------------------------------------------------------------------------|
| Product ID        | SGLYP15061614                                                                                                                                                                                                                                                                                             |
| Material          | High white material glass                                                                                                                                                                                                                                                                                 |
| Crafts            | Handmade glass jar                                                                                                                                                                                                                                                                                        |
| Proofing time     | 1. Existing products, sample time 5 days                                                                                                                                                                                                                                                                  |
|                   | 2. The need to re-mold, sample time 15 days                                                                                                                                                                                                                                                               |
| Package           | General packaging, 48 / Carton                                                                                                                                                                                                                                                                            |
| Capacity          | 500,000 to 1,000,000 / month                                                                                                                                                                                                                                                                              |
| Delivery Time     | 35 days after sample and order confirmation                                                                                                                                                                                                                                                               |
| Payment Terms     | T / T 30% down payment, pay the balance due to see a copy of the bill of lading                                                                                                                                                                                                                           |
| Transport         | Maritime transport, air transport, international express delivery; guests designated freight forwarding                                                                                                                                                                                                   |
| Product Features  | <ol> <li>Machine made <u>glass jar</u></li> <li>Can be used in hotels, home,bar,etc</li> <li>Environmental material</li> <li>FDA test, CA65 test</li> </ol>                                                                                                                                               |
| For you to choose | <ol> <li>satisfy your different design and size</li> <li>Any color of paint, frosting, electroplating, laser engraving can be done</li> <li>provide special packaging such as shrink film, color gift box, white gift box</li> <li>We have a dedicated quality control team to control product</li> </ol> |
|                   | quality 5. We have professional production bases and warehouses to ensure delivery                                                                                                                                                                                                                        |