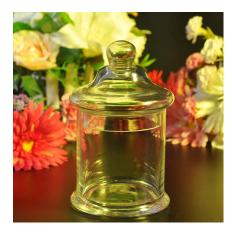

| Product Detail    | s                                                                                                                                                                                                                                                                                                         |
|-------------------|-----------------------------------------------------------------------------------------------------------------------------------------------------------------------------------------------------------------------------------------------------------------------------------------------------------|
| Product ID        | SGLYP15061614                                                                                                                                                                                                                                                                                             |
| Material          | High white material glass                                                                                                                                                                                                                                                                                 |
| Crafts            | Handmade glass jar                                                                                                                                                                                                                                                                                        |
| Proofing time     | 1. Existing products, sample time 5 days                                                                                                                                                                                                                                                                  |
|                   | 2. The need to re-mold, sample time 15 days                                                                                                                                                                                                                                                               |
| Package           | General packaging, 48 / Carton                                                                                                                                                                                                                                                                            |
| Capacity          | 500,000 to 1,000,000 / month                                                                                                                                                                                                                                                                              |
| Delivery Time     | 35 days after sample and order confirmation                                                                                                                                                                                                                                                               |
| Payment Terms     | T / T 30% down payment, pay the balance due to see a copy of the bill of lading                                                                                                                                                                                                                           |
| Transport         | Maritime transport, air transport, international express delivery; guests designated freight forwarding                                                                                                                                                                                                   |
| Product Features  | <ol> <li>Machine made <u>glass jar</u></li> <li>Can be used in hotels, home,bar,etc</li> <li>Environmental material</li> <li>FDA test, CA65 test</li> </ol>                                                                                                                                               |
| For you to choose | <ol> <li>satisfy your different design and size</li> <li>Any color of paint, frosting, electroplating, laser engraving can be done</li> <li>provide special packaging such as shrink film, color gift box, white gift box</li> <li>We have a dedicated quality control team to control product</li> </ol> |
|                   | quality 5. We have professional production bases and warehouses to ensure delivery                                                                                                                                                                                                                        |