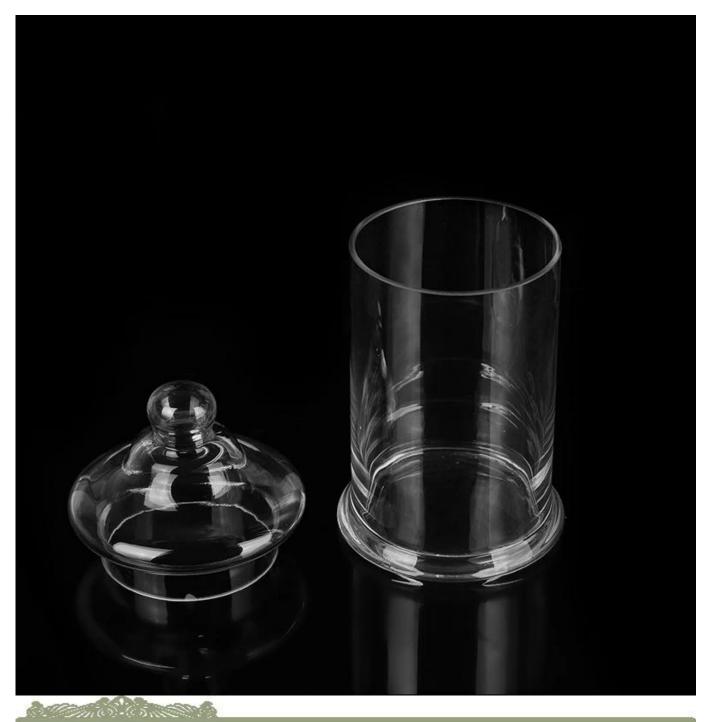

| Product Detail    | s                                                                                                                                                                                                                                                                                                         |
|-------------------|-----------------------------------------------------------------------------------------------------------------------------------------------------------------------------------------------------------------------------------------------------------------------------------------------------------|
| Product ID        | SGLYP15061614                                                                                                                                                                                                                                                                                             |
| Material          | High white material glass                                                                                                                                                                                                                                                                                 |
| Crafts            | Handmade glass jar                                                                                                                                                                                                                                                                                        |
| Proofing time     | 1. Existing products, sample time 5 days                                                                                                                                                                                                                                                                  |
|                   | 2. The need to re-mold, sample time 15 days                                                                                                                                                                                                                                                               |
| Package           | General packaging, 48 / Carton                                                                                                                                                                                                                                                                            |
| Capacity          | 500,000 to 1,000,000 / month                                                                                                                                                                                                                                                                              |
| Delivery Time     | 35 days after sample and order confirmation                                                                                                                                                                                                                                                               |
| Payment Terms     | T / T 30% down payment, pay the balance due to see a copy of the bill of lading                                                                                                                                                                                                                           |
| Transport         | Maritime transport, air transport, international express delivery; guests designated freight forwarding                                                                                                                                                                                                   |
| Product Features  | <ol> <li>Machine made <u>glass jar</u></li> <li>Can be used in hotels, home,bar,etc</li> <li>Environmental material</li> <li>FDA test, CA65 test</li> </ol>                                                                                                                                               |
| For you to choose | <ol> <li>satisfy your different design and size</li> <li>Any color of paint, frosting, electroplating, laser engraving can be done</li> <li>provide special packaging such as shrink film, color gift box, white gift box</li> <li>We have a dedicated quality control team to control product</li> </ol> |
|                   | quality 5. We have professional production bases and warehouses to ensure delivery                                                                                                                                                                                                                        |