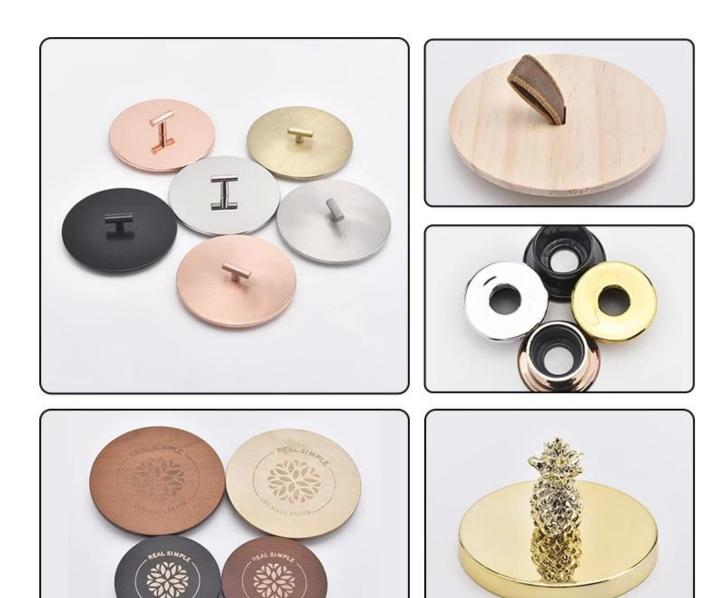

# **DEEP PROCESSING**

Q3: What kind of lids you can offer?

We can provide lids in different materials like glass, ceramic, metal, wood, concrete and plastic ect.

Q4: Do you have certification for your products?

Yes, for the glassware, have ASTM. CA65 test, FDA etc.