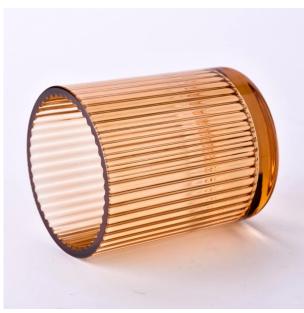

### **Major advantage**

Focus on luxury design

About 80% of American perfume brand suppliers

- . AQL plus 6 strict rigorous QC test standards
- . Maintain quality and sample and bulk products

Top dia:89mm Bottom dia:68mm Height:109mm Capacity: 440ml Weight: 508g

#### feature of product

- 1. High quality home decorative glass incense bottle.
- 2. Applicable to hotel, wedding, etc.
- 3. Meet the function of ASTM test products.