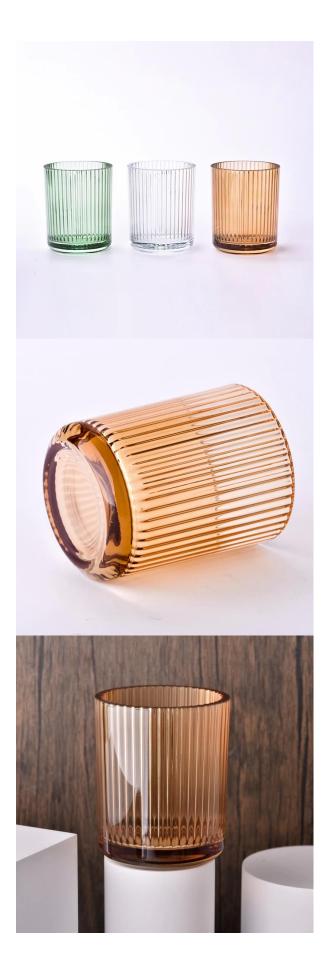

### **Major advantage**

Focus on luxury design

About 80% of American perfume brand suppliers

- . AQL plus 6 strict rigorous QC test standards
- . Maintain quality and sample and bulk products

Top dia:89mm Bottom dia:68mm Height:109mm Capacity: 440ml Weight: 508g