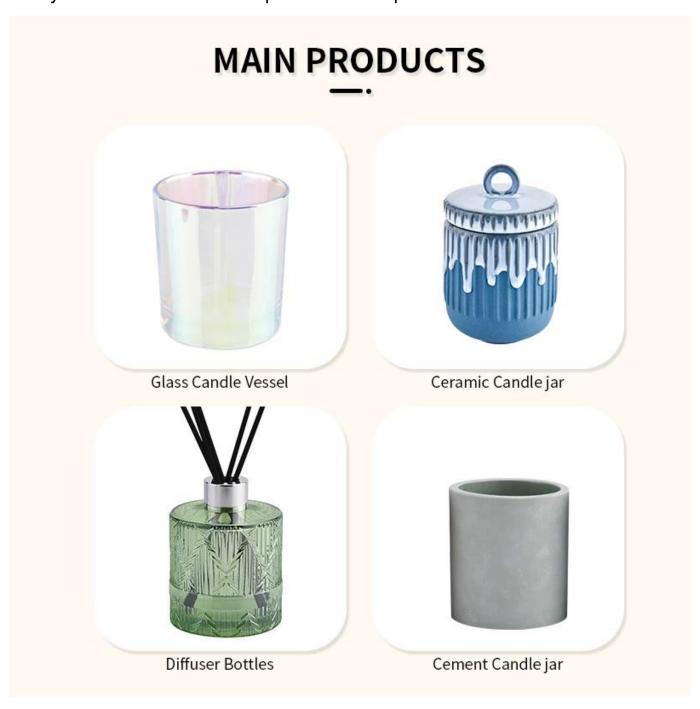

There are about 5,000 items which cover all daily-used glassware and ceramic ware, e.g. candle holders, borosilicate glass, bottles, tumblers, jars, stemware, tableware & drinkware, bathroom accessories etc. The products can meet FDA, LFGB, CA 65, ASTM, dishwasher test.

With a strictly control system on product quality and customer service, our exporting market have expanded rapidly to North & South America, Europe, Oceania and Asia.

Our business scopes are mainly involved in home decor, gift crafts and tableware. There are approximately 80% candle holders in USA luxury branded companies were imported from Sunny Glassware.