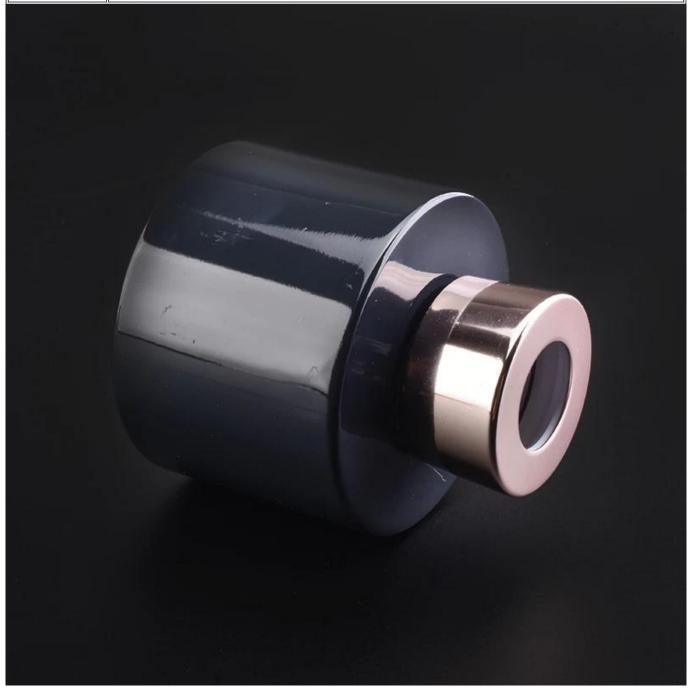

| I <del></del> |                                                                                     |
|---------------|-------------------------------------------------------------------------------------|
| Measure       | Item:Item:SGLG23011620                                                              |
|               | Top dia:45 mm                                                                       |
|               | Bottom dia: 80 mm                                                                   |
|               | Height: 113 mm                                                                      |
|               | Weight: 374 g                                                                       |
|               | Capcity:258 ml                                                                      |
| Packing       | Normal packing, Individual gift box, PVC box, window box, color box, white box, etc |
| Delivery time | Within 35 days after the sample and order confirmed                                 |
| Payment term  | 30% deposit by T/T in advance and the balance against the copy of B/L               |
| Shipment      | By sea,by air,by Express and your shipping agent is acceptable                      |
| Usage         | Home decor,Wedding Decoration,Wedding Favors,Decoration enhancement                 |
| Occasion      |                                                                                     |