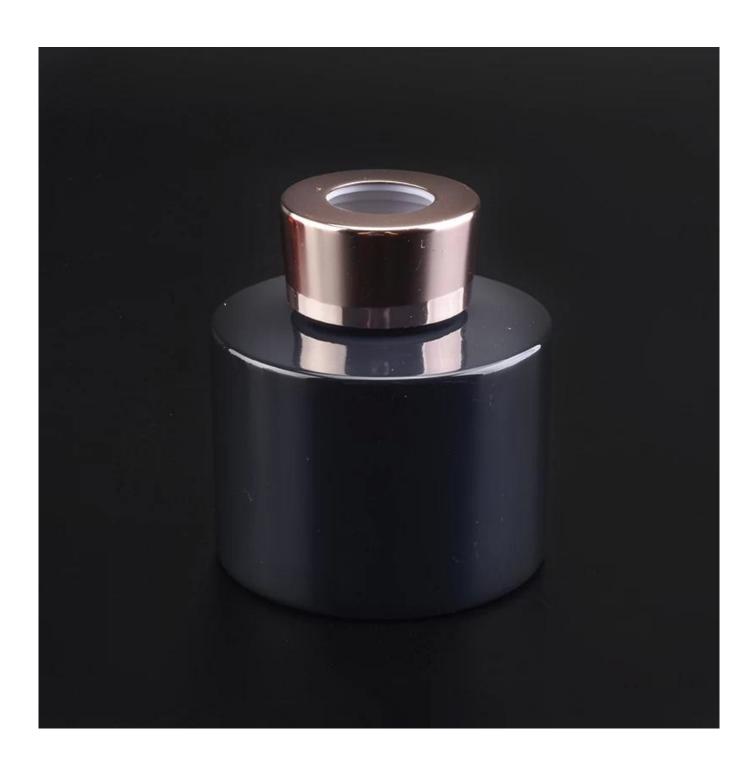

| I <del></del> |                                                                                     |
|---------------|-------------------------------------------------------------------------------------|
| Measure       | Item:Item:SGLG23011620                                                              |
|               | Top dia:45 mm                                                                       |
|               | Bottom dia: 80 mm                                                                   |
|               | Height: 113 mm                                                                      |
|               | Weight: 374 g                                                                       |
|               | Capcity:258 ml                                                                      |
| Packing       | Normal packing, Individual gift box, PVC box, window box, color box, white box, etc |
| Delivery time | Within 35 days after the sample and order confirmed                                 |
| Payment term  | 30% deposit by T/T in advance and the balance against the copy of B/L               |
| Shipment      | By sea,by air,by Express and your shipping agent is acceptable                      |
| Usage         | Home decor,Wedding Decoration,Wedding Favors,Decoration enhancement                 |
| Occasion      |                                                                                     |