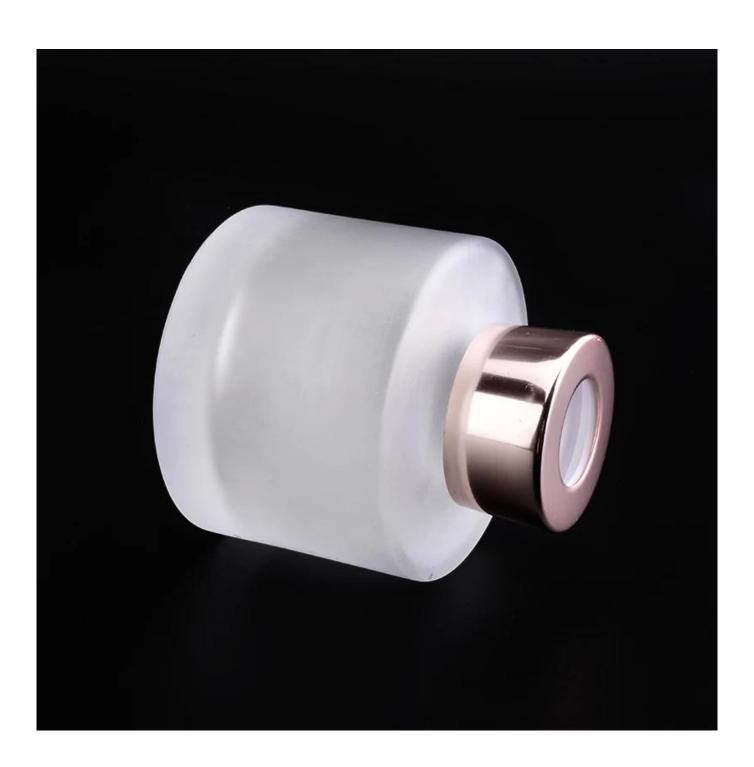

| I <del></del> |                                                                                     |
|---------------|-------------------------------------------------------------------------------------|
| Measure       | Item:Item:SGLG23011620                                                              |
|               | Top dia:45 mm                                                                       |
|               | Bottom dia: 80 mm                                                                   |
|               | Height: 113 mm                                                                      |
|               | Weight: 374 g                                                                       |
|               | Capcity:258 ml                                                                      |
| Packing       | Normal packing, Individual gift box, PVC box, window box, color box, white box, etc |
| Delivery time | Within 35 days after the sample and order confirmed                                 |
| Payment term  | 30% deposit by T/T in advance and the balance against the copy of B/L               |
| Shipment      | By sea,by air,by Express and your shipping agent is acceptable                      |
| Usage         | Home decor,Wedding Decoration,Wedding Favors,Decoration enhancement                 |
| Occasion      |                                                                                     |