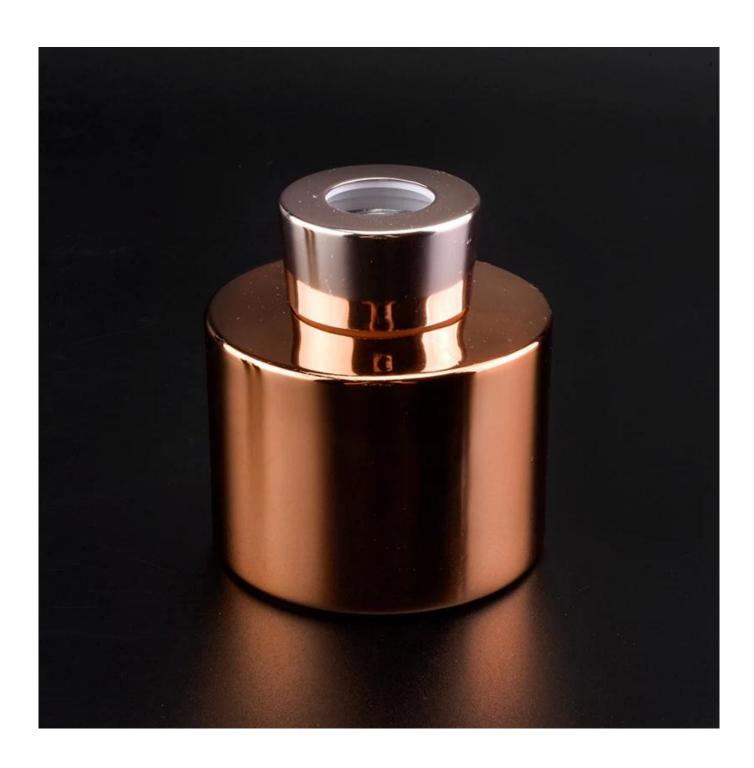

| I <del></del> |                                                                                     |
|---------------|-------------------------------------------------------------------------------------|
| Measure       | Item:Item:SGLG23011620                                                              |
|               | Top dia:45 mm                                                                       |
|               | Bottom dia: 80 mm                                                                   |
|               | Height: 113 mm                                                                      |
|               | Weight: 374 g                                                                       |
|               | Capcity:258 ml                                                                      |
| Packing       | Normal packing, Individual gift box, PVC box, window box, color box, white box, etc |
| Delivery time | Within 35 days after the sample and order confirmed                                 |
| Payment term  | 30% deposit by T/T in advance and the balance against the copy of B/L               |
| Shipment      | By sea,by air,by Express and your shipping agent is acceptable                      |
| Usage         | Home decor,Wedding Decoration,Wedding Favors,Decoration enhancement                 |
| Occasion      |                                                                                     |