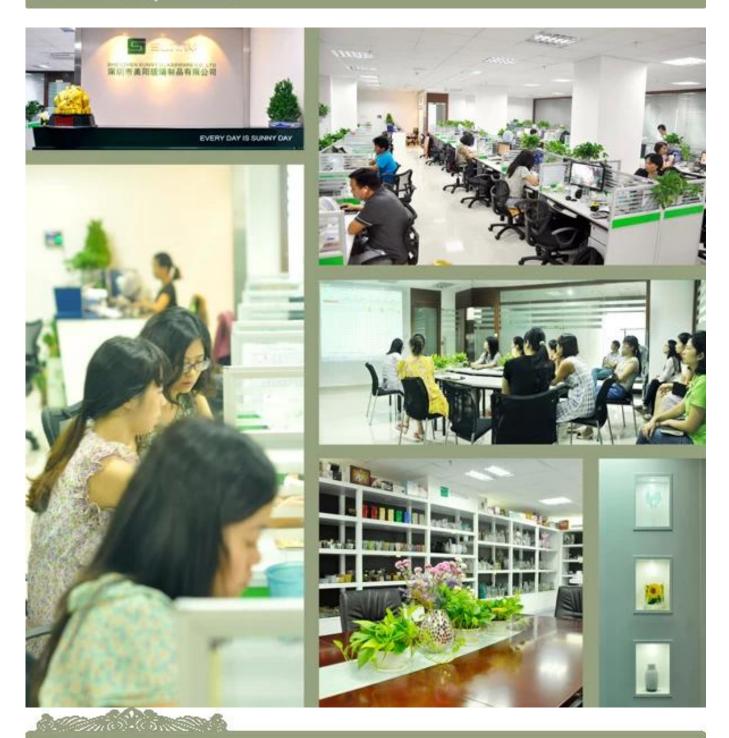

showing copy of B/L                                                                                                                                          |
| Certification    | Food Safe, Dish washer test, FDA, LFGB                                                                                                                                                                           |
| For your choice  | 1, Any logo printing on glass body 2, Any color painted, frosted, electroplating, logo laser for the finish 3, Special packing like shrink wrap, color gift box, white box etc 4, Any shape, size meet your need |











## Similar Products Link







Pyrex coffee cup

Double wall glass double wall beer glass

Double wall juice cup double wall glass cup



### Office & Sample Room



**Factory Show** 





#### The features of month blown glass

- 1. Its advantage including abundance sculpt, technics, surface effects, color etc.
- 2. The quality is difficult control and the tolerance of the size, weight and shape are bigger.
- 3. The price is high and the product is limited for the special technic glass.

#### Method of application

- 1. Using it under guide of the adult
- 2. Washing it with clean or boiling water before usage
- 3. No touching the rim of glass cup,try to take the bottom or the handle of it

#### **Cautions**

- 1. Beer, red wine, white wine, beverage or hot water not be too full
- 2. To avoid to hurt your children's hand, please put it in the place where they can't reach
- 3. Avoid dropping ,Collision and strong impact
- 4. Not available for microwav