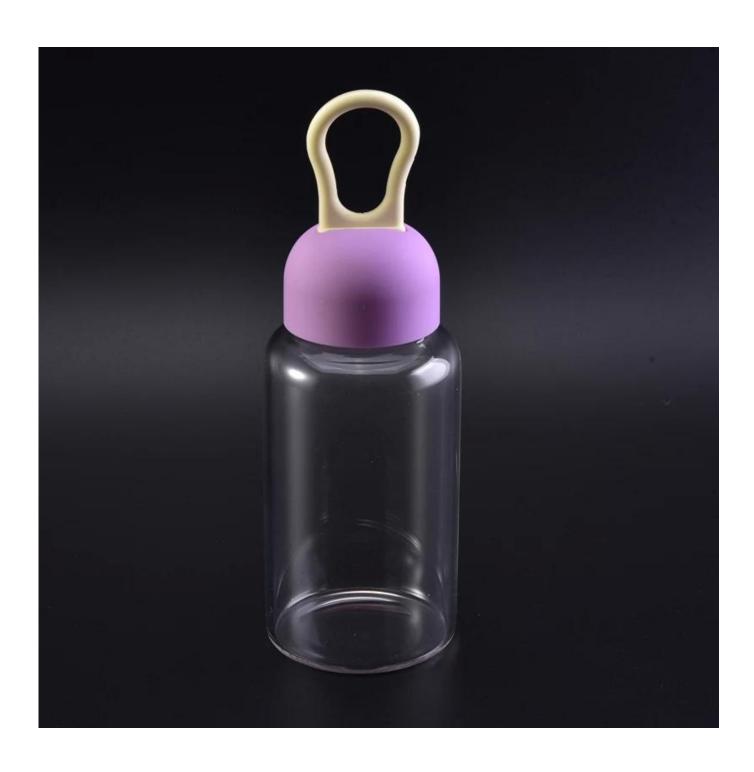

# Wholesale Low MOQ Heat Resisting Borosilicate Glass Water Bottles

| Product Details  |                                                                                                                                                                                                                  |
|------------------|------------------------------------------------------------------------------------------------------------------------------------------------------------------------------------------------------------------|
| Product Name     | Wholesale Low MOQ Heat Resisting Borosilicate Glass Water Bottles                                                                                                                                                |
| Item No          | SGTC17030304                                                                                                                                                                                                     |
| Size             | Lid: Dia: 51mm Height:34 mm Weight:26g  Bottle: Top dia: 43mm Bottom dia:67 mm Height:140 mm Weight:192g Capacity: 300ml                                                                                         |
| Material         | borosilicate glass                                                                                                                                                                                               |
| Craft            | Machine made                                                                                                                                                                                                     |
| Sample           | 7days                                                                                                                                                                                                            |
| Terms of payment | 30% deposit by T/T in advance and the balance after showing copy of B/L                                                                                                                                          |
| Certification    | Food Safe, Dish washer test, FDA, LFGB                                                                                                                                                                           |
| For your choice  | 1, Any logo printing on glass body 2, Any color painted, frosted, electroplating, logo laser for the finish 3, Special packing like shrink wrap, color gift box, white box etc 4, Any shape, size meet your need |