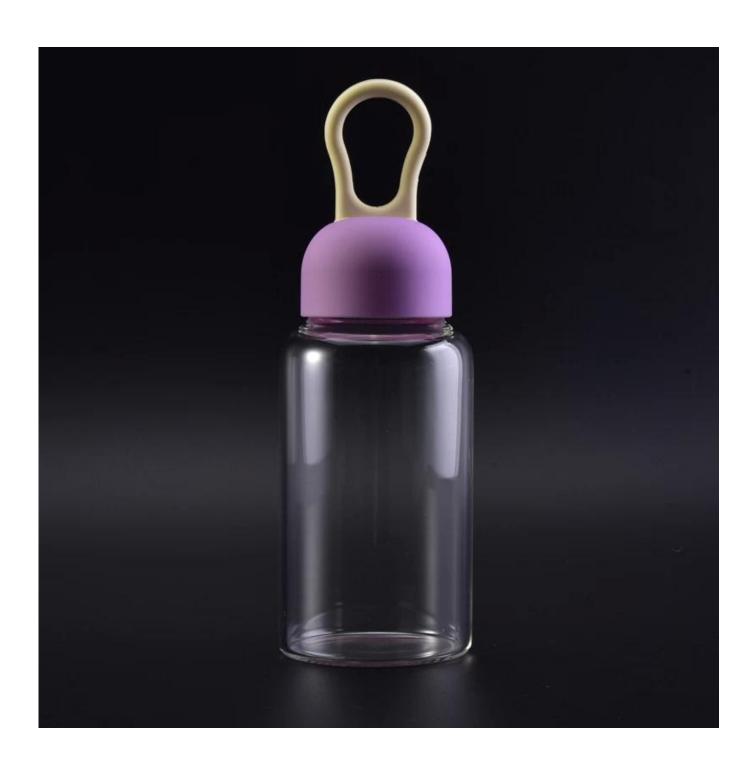

# Wholesale Low MOQ Heat Resisting Borosilicate Glass Water Bottles

| Product Details  |                                                                                                                                                                                                                  |
|------------------|------------------------------------------------------------------------------------------------------------------------------------------------------------------------------------------------------------------|
| Product Name     | Wholesale Low MOQ Heat Resisting Borosilicate Glass Water Bottles                                                                                                                                                |
| Item No          | SGTC17030304                                                                                                                                                                                                     |
| Size             | Lid: Dia: 51mm Height:34 mm Weight:26g  Bottle: Top dia: 43mm Bottom dia:67 mm Height:140 mm Weight:192g Capacity: 300ml                                                                                         |
| Material         | borosilicate glass                                                                                                                                                                                               |
| Craft            | Machine made                                                                                                                                                                                                     |
| Sample           | 7days                                                                                                                                                                                                            |
| Terms of payment | 30% deposit by T/T in advance and the balance after showing copy of B/L                                                                                                                                          |
| Certification    | Food Safe, Dish washer test, FDA, LFGB                                                                                                                                                                           |
| For your choice  | 1, Any logo printing on glass body 2, Any color painted, frosted, electroplating, logo laser for the finish 3, Special packing like shrink wrap, color gift box, white box etc 4, Any shape, size meet your need |