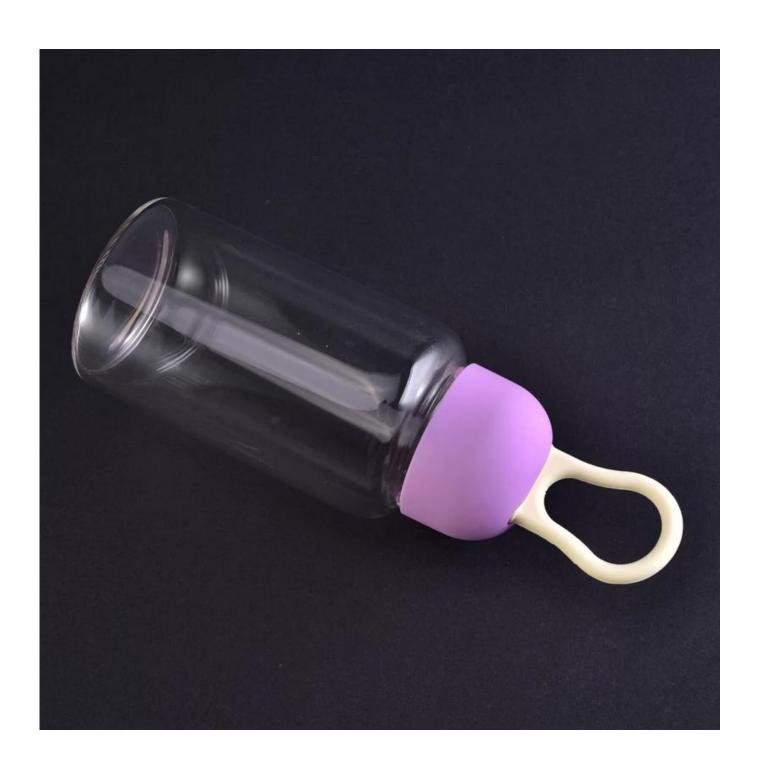

# Wholesale Low MOQ Heat Resisting Borosilicate Glass Water Bottles

| Product Details  |                                                                                                                                                                                                                  |
|------------------|------------------------------------------------------------------------------------------------------------------------------------------------------------------------------------------------------------------|
| Product Name     | Wholesale Low MOQ Heat Resisting Borosilicate Glass Water Bottles                                                                                                                                                |
| Item No          | SGTC17030304                                                                                                                                                                                                     |
| Size             | Lid: Dia: 51mm Height:34 mm Weight:26g  Bottle: Top dia: 43mm Bottom dia:67 mm Height:140 mm Weight:192g Capacity: 300ml                                                                                         |
| Material         | borosilicate glass                                                                                                                                                                                               |
| Craft            | Machine made                                                                                                                                                                                                     |
| Sample           | 7days                                                                                                                                                                                                            |
| Terms of payment | 30% deposit by T/T in advance and the balance after showing copy of B/L                                                                                                                                          |
| Certification    | Food Safe, Dish washer test, FDA, LFGB                                                                                                                                                                           |
| For your choice  | 1, Any logo printing on glass body 2, Any color painted, frosted, electroplating, logo laser for the finish 3, Special packing like shrink wrap, color gift box, white box etc 4, Any shape, size meet your need |