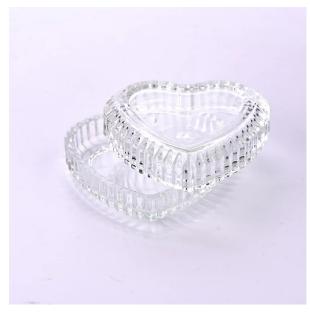

# Wholesale love shaped glass candle jar with lid for Valentin's Day

Sunny Glassware not only produces OEM / ODM orders, but also helps many brands start from the product concept.

Why choose sunshine?

# Major advantage

Focus on luxury design

About 80% of American perfume brand suppliers

. AQL plus 6 strict rigorous QC test standards

. Maintain quality and sample and bulk products

Top dia:83mm Height:12mm Capacity: 300ml Weight: 131g