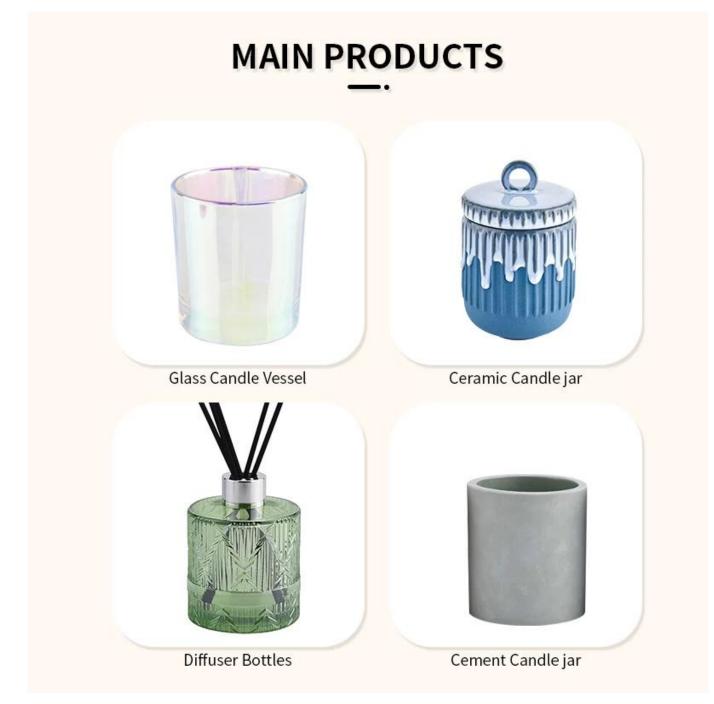

# Wholesale love shaped glass candle jar with lid for Valentin's Day

Sunny Glassware not only produces OEM / ODM orders, but also helps many brands start from the product concept.

Why choose sunshine?

# feature of product

1. High quality home decorative glass incense bottle.

2. Applicable to hotel, wedding, etc.

3. Meet the function of ASTM test products.

#### Application:

Decorative dinner in the bar or bar

. Suitable for families, hotels or gardens

. Special lover gift

. Any chance of decoration