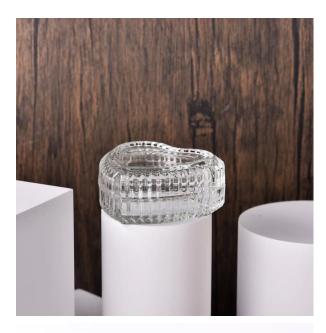

# Wholesale love shaped glass candle jar with lid for Valentin's Day

Sunny Glassware not only produces OEM / ODM orders, but also helps many brands start from the product concept.

Why choose sunshine?

# Major advantage

Focus on luxury design

About 80% of American perfume brand suppliers

. AQL plus 6 strict rigorous QC test standards

. Maintain quality and sample and bulk products

Top dia:83mm Height:12mm Capacity: 300ml Weight: 131g