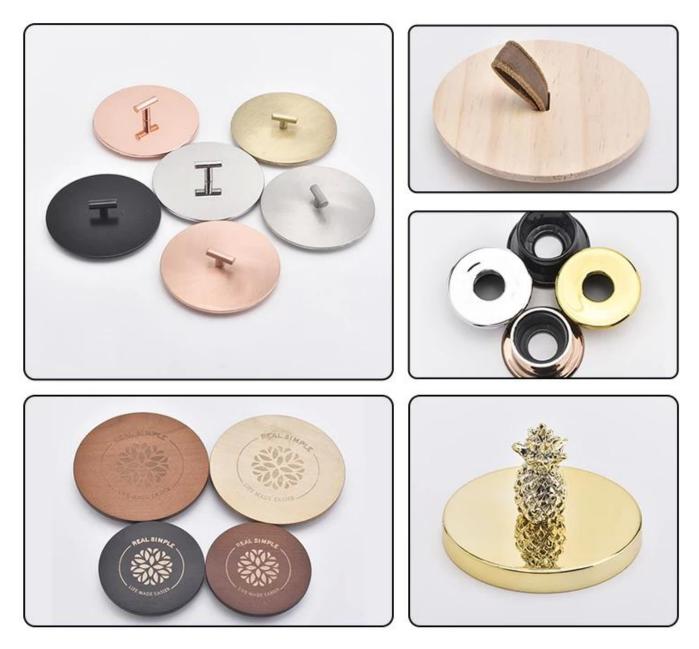

#### Q3: What kind of lids you can offer?

We can provide lids in different materials like glass, ceramic, metal, wood, concrete and plastic ect.