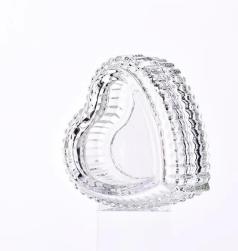

# Wholesale love shaped glass candle jar with lid for Valentin's Day

Sunny Glassware not only produces OEM / ODM orders, but also helps many brands start from the product concept.

Why choose sunshine?

# Major advantage

Focus on luxury design

About 80% of American perfume brand suppliers

. AQL plus 6 strict rigorous QC test standards

. Maintain quality and sample and bulk products

Top dia:83mm Height:12mm Capacity: 300ml Weight: 131g