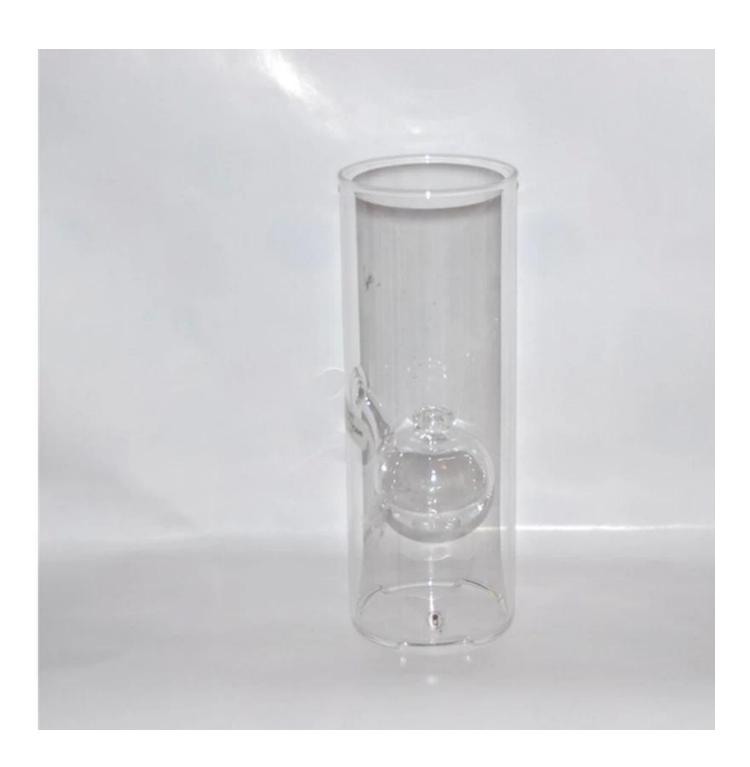

## Wholesale heat resistant borosilicate custom design oil lamp light

the clear glass cylinder with a sphere oil tank with a hollow funnel attached to the side. The lower rim with three upturned vents. cutomized: glass wick holder and wick