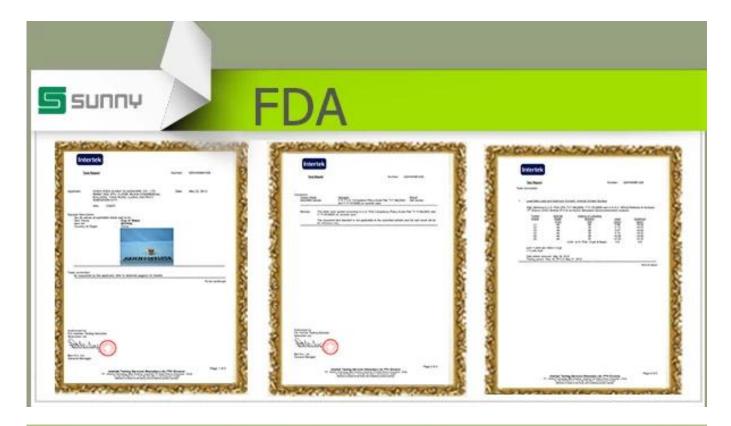

## Wholesale Hanging Metal Tealight Replacement Glass Candle Holder

| T: 103mm   H: 137mm | ltem name          | Wholesale Hanging Metal Tealight Replacement<br>Glass Candle Holder                                                                                                                              |
|---------------------|--------------------|--------------------------------------------------------------------------------------------------------------------------------------------------------------------------------------------------|
|                     | Item No.           | SGHY15111903                                                                                                                                                                                     |
|                     | Size               | T:103mm*B:50mm*H:137mm                                                                                                                                                                           |
|                     | Weight             | 627g                                                                                                                                                                                             |
|                     | Sample<br>time     | <ol> <li>1.5 days if at exist shape and size of products</li> <li>2.15 days if need new shape and size of products</li> </ol>                                                                    |
|                     | Packing            | Normal safety packing 24pcs/36pcs/48pcs etc. per export carton with egg divider                                                                                                                  |
|                     | MOQ                | 10000pcs                                                                                                                                                                                         |
|                     | Delivery<br>time   | Within 35 days after order confirmed                                                                                                                                                             |
|                     | Payment<br>terms   | 30% deposit by T/T in advance, the balance after showing the copy of B/L                                                                                                                         |
|                     | Product<br>feature | <ol> <li>High quality and competitve prices</li> <li>Meet FDA, SGS,LFGB etc. test</li> <li>Eco-friendly</li> <li>Widely apply to Wedding, party, home, bar etc.</li> <li>Machine made</li> </ol> |