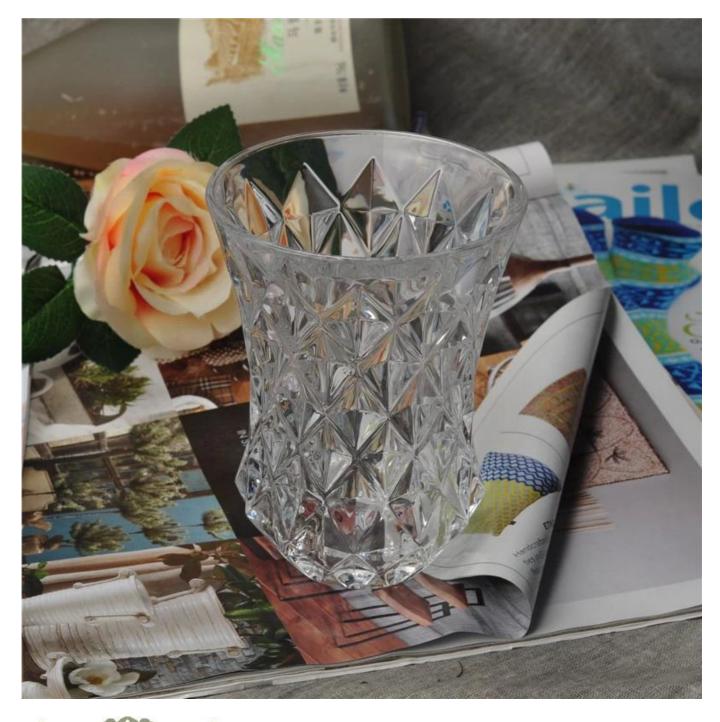

## Wholesale Hanging Metal Tealight Replacement Glass Candle Holder

| T: 103mm   H: 137mm | ltem name          | Wholesale Hanging Metal Tealight Replacement<br>Glass Candle Holder                                                                                                                              |
|---------------------|--------------------|--------------------------------------------------------------------------------------------------------------------------------------------------------------------------------------------------|
|                     | Item No.           | SGHY15111903                                                                                                                                                                                     |
|                     | Size               | T:103mm*B:50mm*H:137mm                                                                                                                                                                           |
|                     | Weight             | 627g                                                                                                                                                                                             |
|                     | Sample<br>time     | <ol> <li>1.5 days if at exist shape and size of products</li> <li>2.15 days if need new shape and size of products</li> </ol>                                                                    |
|                     | Packing            | Normal safety packing 24pcs/36pcs/48pcs etc. per export carton with egg divider                                                                                                                  |
|                     | MOQ                | 10000pcs                                                                                                                                                                                         |
|                     | Delivery<br>time   | Within 35 days after order confirmed                                                                                                                                                             |
|                     | Payment<br>terms   | 30% deposit by T/T in advance, the balance after showing the copy of B/L                                                                                                                         |
|                     | Product<br>feature | <ol> <li>High quality and competitve prices</li> <li>Meet FDA, SGS,LFGB etc. test</li> <li>Eco-friendly</li> <li>Widely apply to Wedding, party, home, bar etc.</li> <li>Machine made</li> </ol> |