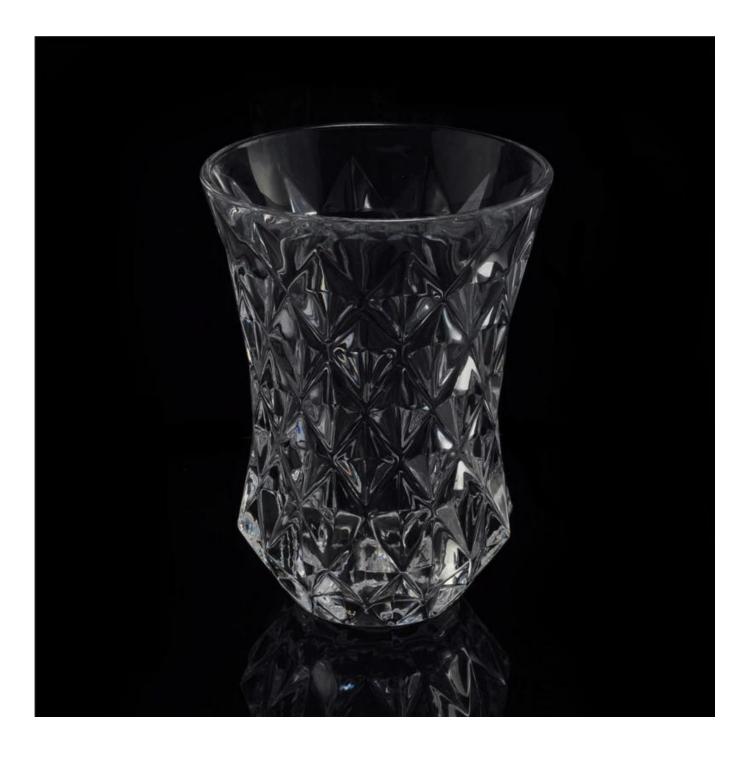

## Wholesale Hanging Metal Tealight Replacement Glass Candle Holder

| T: 103mm   H: 137mm | ltem name          | Wholesale Hanging Metal Tealight Replacement<br>Glass Candle Holder                                                                                                                              |
|---------------------|--------------------|--------------------------------------------------------------------------------------------------------------------------------------------------------------------------------------------------|
|                     | Item No.           | SGHY15111903                                                                                                                                                                                     |
|                     | Size               | T:103mm*B:50mm*H:137mm                                                                                                                                                                           |
|                     | Weight             | 627g                                                                                                                                                                                             |
|                     | Sample<br>time     | <ol> <li>1.5 days if at exist shape and size of products</li> <li>2.15 days if need new shape and size of products</li> </ol>                                                                    |
|                     | Packing            | Normal safety packing 24pcs/36pcs/48pcs etc. per export carton with egg divider                                                                                                                  |
|                     | MOQ                | 10000pcs                                                                                                                                                                                         |
|                     | Delivery<br>time   | Within 35 days after order confirmed                                                                                                                                                             |
|                     | Payment<br>terms   | 30% deposit by T/T in advance, the balance after showing the copy of B/L                                                                                                                         |
|                     | Product<br>feature | <ol> <li>High quality and competitve prices</li> <li>Meet FDA, SGS,LFGB etc. test</li> <li>Eco-friendly</li> <li>Widely apply to Wedding, party, home, bar etc.</li> <li>Machine made</li> </ol> |