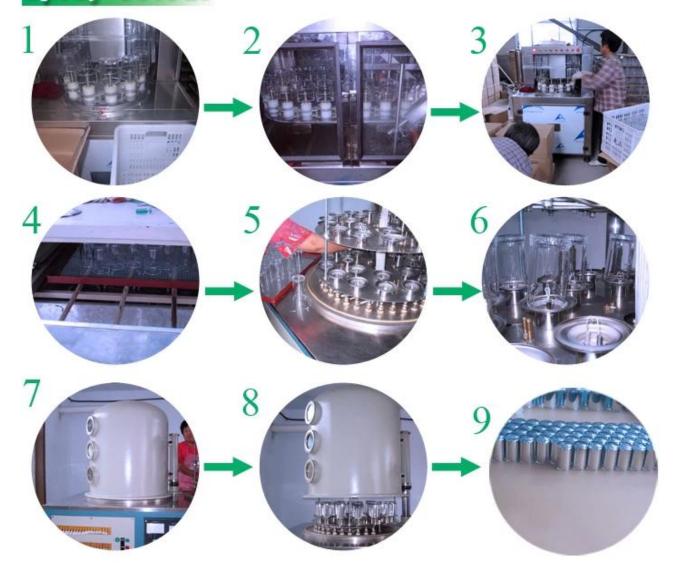

|
|                     | Delivery<br>time   | Within 35 days after order confirmed                                                                                                                                                             |
|                     | Payment<br>terms   | 30% deposit by T/T in advance, the balance after showing the copy of B/L                                                                                                                         |
|                     | Product<br>feature | <ol> <li>High quality and competitve prices</li> <li>Meet FDA, SGS,LFGB etc. test</li> <li>Eco-friendly</li> <li>Widely apply to Wedding, party, home, bar etc.</li> <li>Machine made</li> </ol> |







Similar Products Link













Spray colour











For more information, please visit our website: **www.okcandle.com**