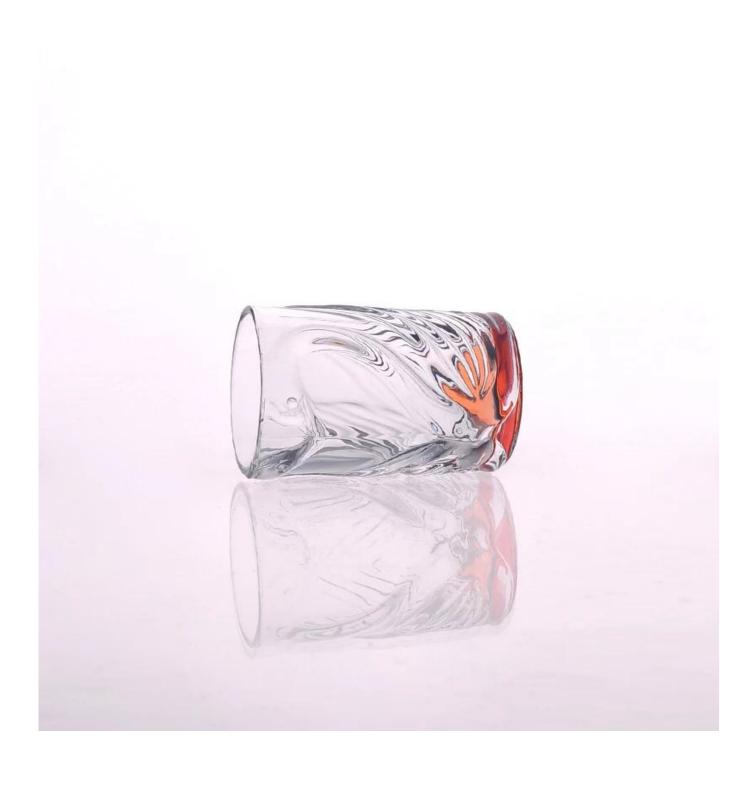

#### Wholesale Engraved Painted Round Tumbler Orange Color Spray Glass Cup

| Product Details  |                                                                                                                    |
|------------------|--------------------------------------------------------------------------------------------------------------------|
| Product ID       | SG150302132                                                                                                        |
| I Toddet ID      | 36130302132                                                                                                        |
| Material         | Hight White Glass Spray Glass Cup                                                                                  |
| Crafts           | Machine Pressed Painted Round Tumbler                                                                              |
| Capacity         | 500,000 to 1,000,000 / month                                                                                       |
| Delivery Time    | 35 days after sample and order confirmation                                                                        |
| Payment Terms    | T / T 30% down payment, pay the balance due to see a copy of the bill of lading                                    |
| Transport        | Maritime transport, air transport, international express delivery; guests designated freight forwarding            |
| Product Features | Machine Pressed Engraved Painted Round Tumbler Can be used in hotels, home,bar,etc Environmental material FDA test |