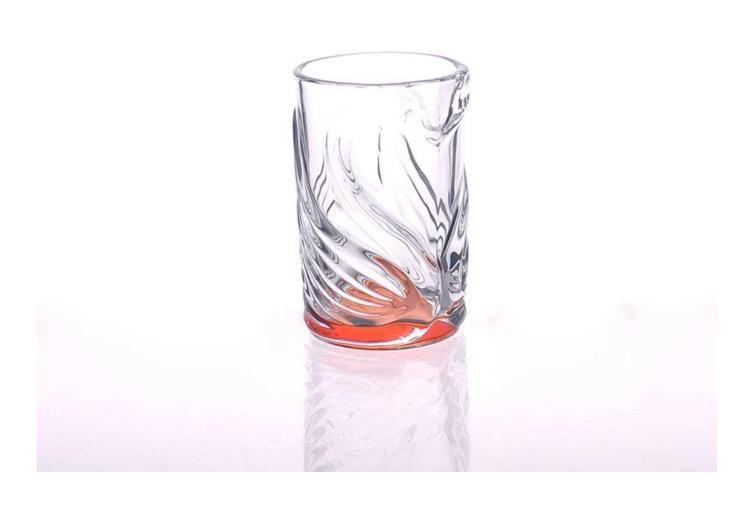

#### Wholesale Engraved Painted Round Tumbler Orange Color Spray Glass Cup

| Product Details  |                                                                                                                    |
|------------------|--------------------------------------------------------------------------------------------------------------------|
| Product ID       | SG150302132                                                                                                        |
| I Toddet ID      | 36130302132                                                                                                        |
| Material         | Hight White Glass Spray Glass Cup                                                                                  |
| Crafts           | Machine Pressed Painted Round Tumbler                                                                              |
| Capacity         | 500,000 to 1,000,000 / month                                                                                       |
| Delivery Time    | 35 days after sample and order confirmation                                                                        |
| Payment Terms    | T / T 30% down payment, pay the balance due to see a copy of the bill of lading                                    |
| Transport        | Maritime transport, air transport, international express delivery; guests designated freight forwarding            |
| Product Features | Machine Pressed Engraved Painted Round Tumbler Can be used in hotels, home,bar,etc Environmental material FDA test |