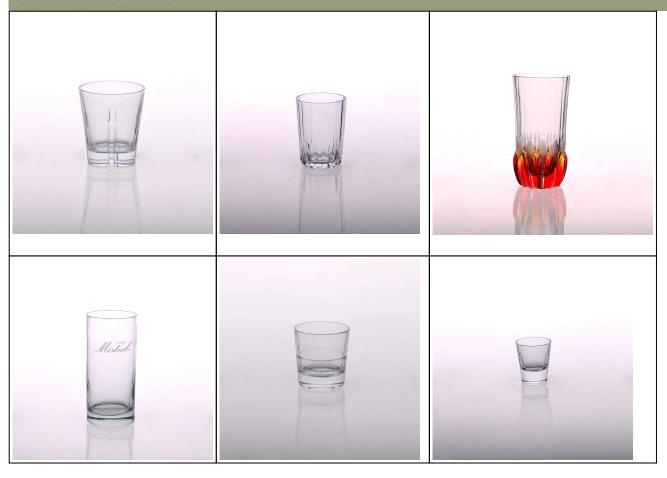

#### Wholesale Engraved Painted Round Tumbler Orange Color Spray Glass Cup

| Product Details  |                                                                                                                    |
|------------------|--------------------------------------------------------------------------------------------------------------------|
| Product ID       | SG150302132                                                                                                        |
| I Toddet ID      | 36130302132                                                                                                        |
| Material         | Hight White Glass Spray Glass Cup                                                                                  |
| Crafts           | Machine Pressed Painted Round Tumbler                                                                              |
| Capacity         | 500,000 to 1,000,000 / month                                                                                       |
| Delivery Time    | 35 days after sample and order confirmation                                                                        |
| Payment Terms    | T / T 30% down payment, pay the balance due to see a copy of the bill of lading                                    |
| Transport        | Maritime transport, air transport, international express delivery; guests designated freight forwarding            |
| Product Features | Machine Pressed Engraved Painted Round Tumbler Can be used in hotels, home,bar,etc Environmental material FDA test |

## Machine pressed