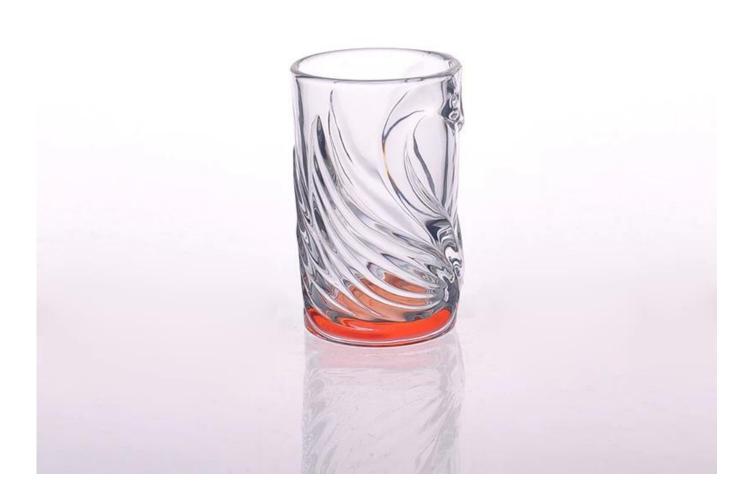

#### Wholesale Engraved Painted Round Tumbler Orange Color Spray Glass Cup

| Product Details  |                                                                                                                    |
|------------------|--------------------------------------------------------------------------------------------------------------------|
| Product ID       | SG150302132                                                                                                        |
| I Toddet ID      | 36130302132                                                                                                        |
| Material         | Hight White Glass Spray Glass Cup                                                                                  |
| Crafts           | Machine Pressed Painted Round Tumbler                                                                              |
| Capacity         | 500,000 to 1,000,000 / month                                                                                       |
| Delivery Time    | 35 days after sample and order confirmation                                                                        |
| Payment Terms    | T / T 30% down payment, pay the balance due to see a copy of the bill of lading                                    |
| Transport        | Maritime transport, air transport, international express delivery; guests designated freight forwarding            |
| Product Features | Machine Pressed Engraved Painted Round Tumbler Can be used in hotels, home,bar,etc Environmental material FDA test |