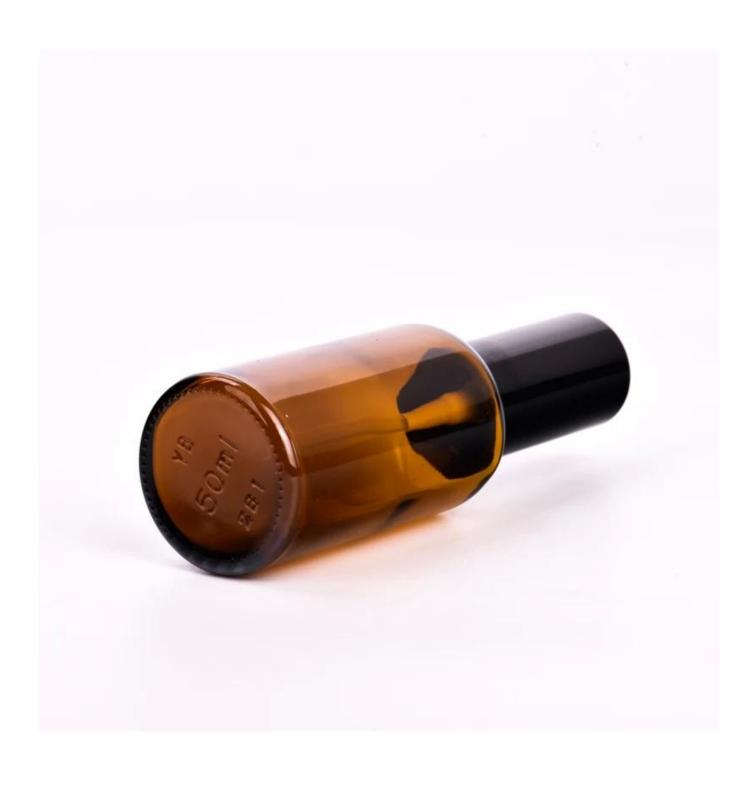

| Product<br>name |  |
|-----------------|--|
| name            |  |

wholesale diffuser bottles brown glass diffuser bottle

| Sample<br>time   | 1. 5 days if there is a shape and size of glass 2. 15 days, if you need a new shape and glass size |
|------------------|----------------------------------------------------------------------------------------------------|
| To measure       | Article: SGYM23050605<br>Him: 16mm<br>Height: 79mm<br>Weight: 92g<br>Capacity: 100ml               |
| Packing          | Regular packaging, single gift box, PVC box, window box, color box, white box, etc.                |
| Delivery<br>time | Within 35 days from sample confirmation and order                                                  |
| Payment<br>term  | 30% deposit by T/T in advance and the balance in respect of a copy of B/L                          |
| delivery         | Through the sea, through the air, with your express and delivery agents are acceptable             |
| HODDOTI.UNII.VI  | Home furniture, wedding decoration, favors, decorative increases                                   |