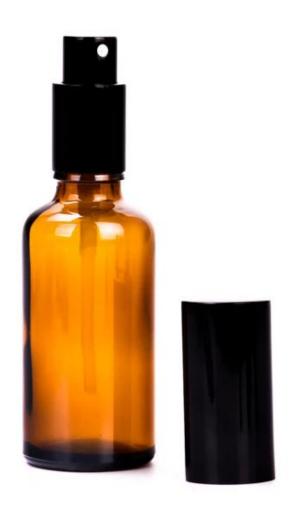

| Product<br>name |  |
|-----------------|--|
| name            |  |

wholesale diffuser bottles brown glass diffuser bottle

| Sample<br>time   | 1. 5 days if there is a shape and size of glass 2. 15 days, if you need a new shape and glass size |
|------------------|----------------------------------------------------------------------------------------------------|
| To measure       | Article: SGYM23050605<br>Him: 16mm<br>Height: 79mm<br>Weight: 92g<br>Capacity: 100ml               |
| Packing          | Regular packaging, single gift box, PVC box, window box, color box, white box, etc.                |
| Delivery<br>time | Within 35 days from sample confirmation and order                                                  |
| Payment<br>term  | 30% deposit by T/T in advance and the balance in respect of a copy of B/L                          |
| delivery         | Through the sea, through the air, with your express and delivery agents are acceptable             |
| HODDOTI.UNII.VI  | Home furniture, wedding decoration, favors, decorative increases                                   |