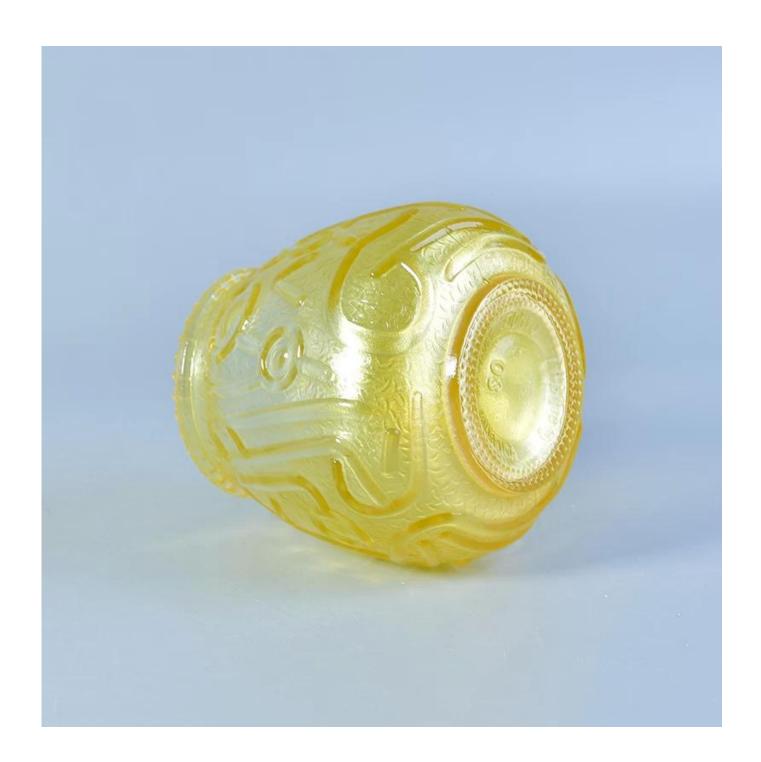

## **Wholesale Custom Glass Candle Containers**

| Product Details  |                                                                                                                                                                                                                  |
|------------------|------------------------------------------------------------------------------------------------------------------------------------------------------------------------------------------------------------------|
| Itme No          | SGML17081220                                                                                                                                                                                                     |
| Size             | Top dia:65mm Bottom dia: 55mm Max dia: 95mm Height: 95mm Weight: 220g Capacity:355ml                                                                                                                             |
| color            | Any color printing on glass are available                                                                                                                                                                        |
| Material         | Glass                                                                                                                                                                                                            |
| Sample           | 7days                                                                                                                                                                                                            |
| Terms of payment | 30% deposit by T/T in advance and the balance after showing copy of L/C                                                                                                                                          |
| Certification    | ASTM Test (for candle holder)                                                                                                                                                                                    |
| For your choice  | 1, Any logo printing on glass body 2, Any color painted, frosted, electroplating, logo laser for the finish 3, Special packing like shrink wrap, color gift box, white box etc 4, Any shape, size meet your need |