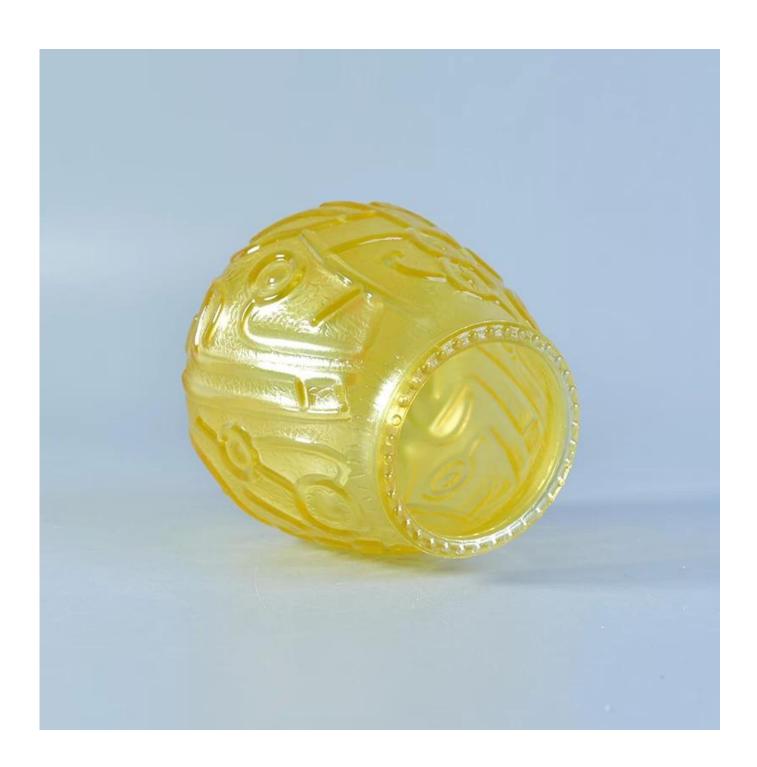

## **Wholesale Custom Glass Candle Containers**

| Product Details  |                                                                                                                                                                                                                  |
|------------------|------------------------------------------------------------------------------------------------------------------------------------------------------------------------------------------------------------------|
| Itme No          | SGML17081220                                                                                                                                                                                                     |
| Size             | Top dia:65mm Bottom dia: 55mm Max dia: 95mm Height: 95mm Weight: 220g Capacity:355ml                                                                                                                             |
| color            | Any color printing on glass are available                                                                                                                                                                        |
| Material         | Glass                                                                                                                                                                                                            |
| Sample           | 7days                                                                                                                                                                                                            |
| Terms of payment | 30% deposit by T/T in advance and the balance after showing copy of L/C                                                                                                                                          |
| Certification    | ASTM Test (for candle holder)                                                                                                                                                                                    |
| For your choice  | 1, Any logo printing on glass body 2, Any color painted, frosted, electroplating, logo laser for the finish 3, Special packing like shrink wrap, color gift box, white box etc 4, Any shape, size meet your need |