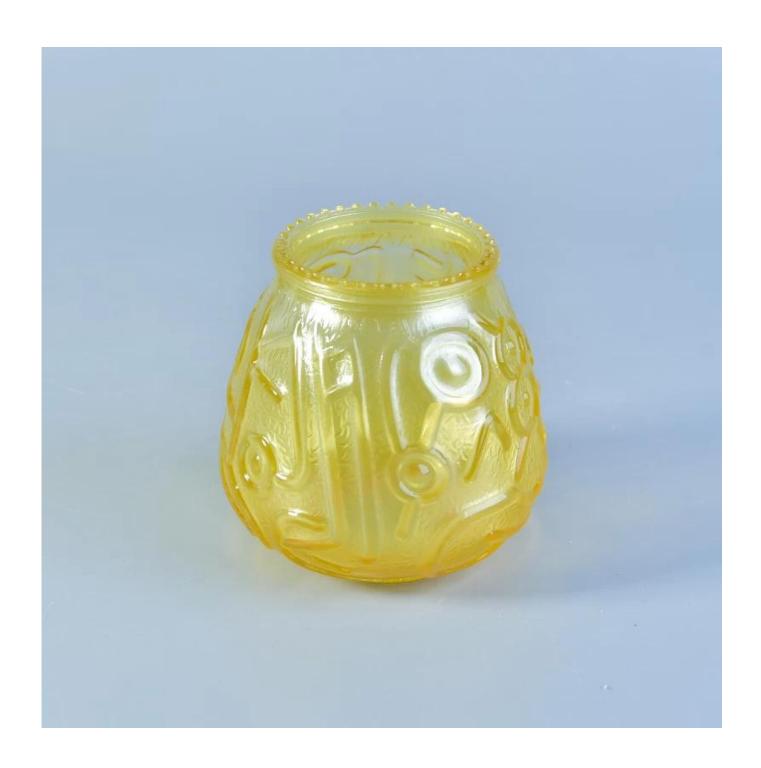

## **Wholesale Custom Glass Candle Containers**

| Product Details  |                                                                                                                                                                                                                  |
|------------------|------------------------------------------------------------------------------------------------------------------------------------------------------------------------------------------------------------------|
| Itme No          | SGML17081220                                                                                                                                                                                                     |
| Size             | Top dia:65mm Bottom dia: 55mm Max dia: 95mm Height: 95mm Weight: 220g Capacity:355ml                                                                                                                             |
| color            | Any color printing on glass are available                                                                                                                                                                        |
| Material         | Glass                                                                                                                                                                                                            |
| Sample           | 7days                                                                                                                                                                                                            |
| Terms of payment | 30% deposit by T/T in advance and the balance after showing copy of L/C                                                                                                                                          |
| Certification    | ASTM Test (for candle holder)                                                                                                                                                                                    |
| For your choice  | 1, Any logo printing on glass body 2, Any color painted, frosted, electroplating, logo laser for the finish 3, Special packing like shrink wrap, color gift box, white box etc 4, Any shape, size meet your need |