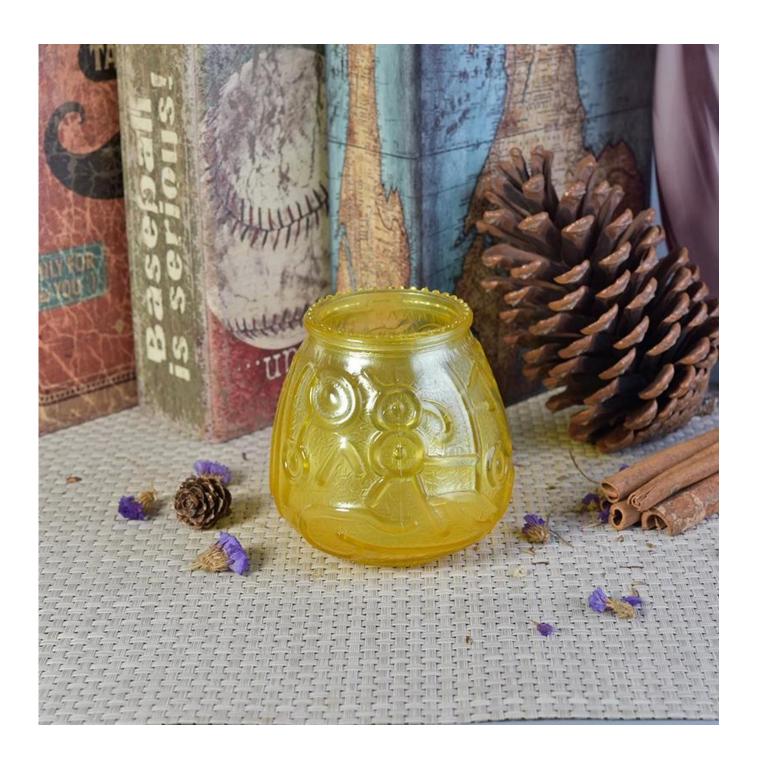

## **Wholesale Custom Glass Candle Containers**

| Product Details  |                                                                                                                                                                                                                  |
|------------------|------------------------------------------------------------------------------------------------------------------------------------------------------------------------------------------------------------------|
| Itme No          | SGML17081220                                                                                                                                                                                                     |
| Size             | Top dia:65mm Bottom dia: 55mm Max dia: 95mm Height: 95mm Weight: 220g Capacity:355ml                                                                                                                             |
| color            | Any color printing on glass are available                                                                                                                                                                        |
| Material         | Glass                                                                                                                                                                                                            |
| Sample           | 7days                                                                                                                                                                                                            |
| Terms of payment | 30% deposit by T/T in advance and the balance after showing copy of L/C                                                                                                                                          |
| Certification    | ASTM Test (for candle holder)                                                                                                                                                                                    |
| For your choice  | 1, Any logo printing on glass body 2, Any color painted, frosted, electroplating, logo laser for the finish 3, Special packing like shrink wrap, color gift box, white box etc 4, Any shape, size meet your need |