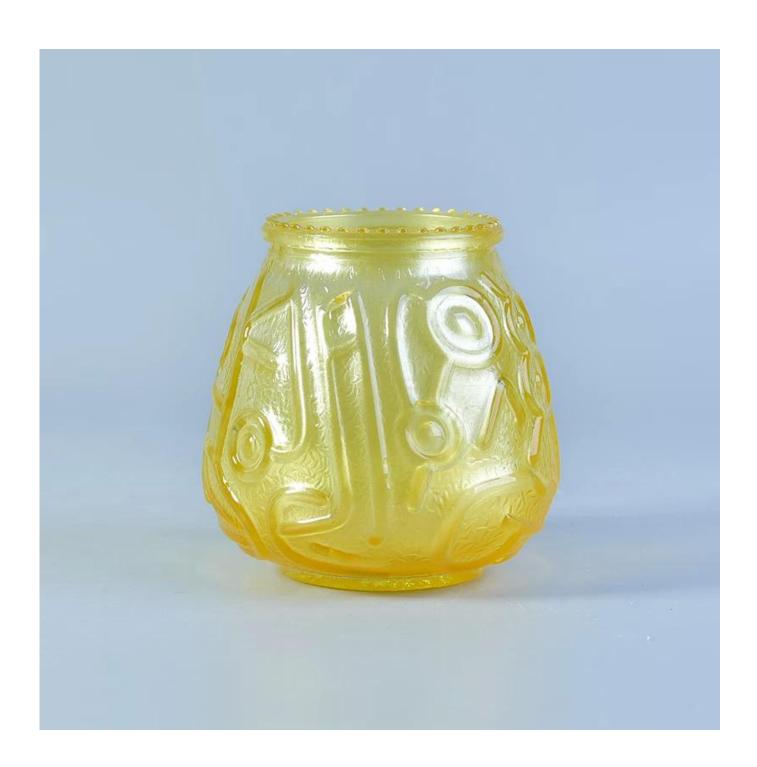

## **Wholesale Custom Glass Candle Containers**

| Product Details  |                                                                                                                                                                                                                  |
|------------------|------------------------------------------------------------------------------------------------------------------------------------------------------------------------------------------------------------------|
| Itme No          | SGML17081220                                                                                                                                                                                                     |
| Size             | Top dia:65mm Bottom dia: 55mm Max dia: 95mm Height: 95mm Weight: 220g Capacity:355ml                                                                                                                             |
| color            | Any color printing on glass are available                                                                                                                                                                        |
| Material         | Glass                                                                                                                                                                                                            |
| Sample           | 7days                                                                                                                                                                                                            |
| Terms of payment | 30% deposit by T/T in advance and the balance after showing copy of L/C                                                                                                                                          |
| Certification    | ASTM Test (for candle holder)                                                                                                                                                                                    |
| For your choice  | 1, Any logo printing on glass body 2, Any color painted, frosted, electroplating, logo laser for the finish 3, Special packing like shrink wrap, color gift box, white box etc 4, Any shape, size meet your need |