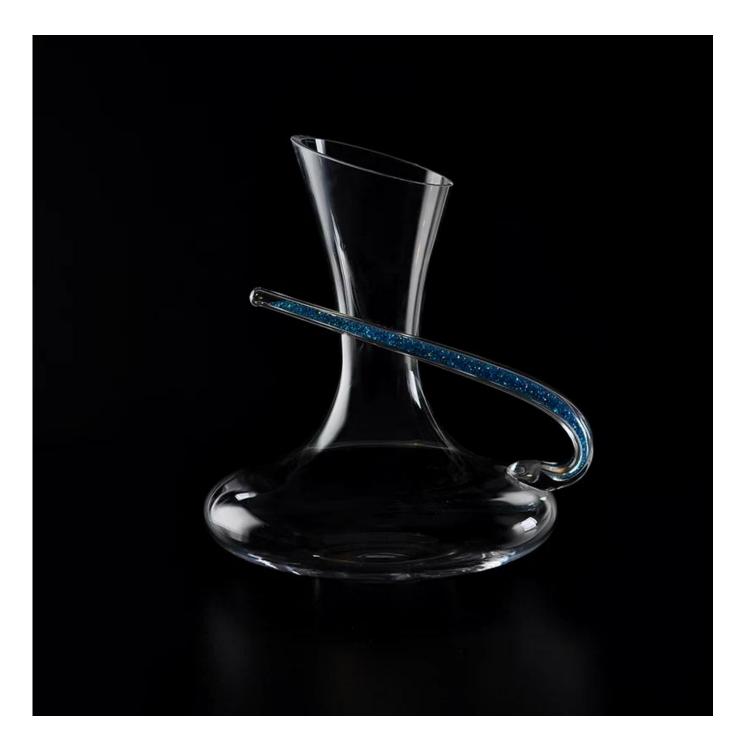

|
|                            | Certification       | ASTM Test (for candle holder)                                                                                                                                                                                                                               |
|                            | For your<br>choice  | <ol> <li>Any logo printing on glass body</li> <li>Any color painted, frosted, electroplating, logo laser<br/>for the finish</li> <li>Special packing like shrink wrap, color gift box, white<br/>box etc</li> <li>Any shape, size meet your need</li> </ol> |

















Factory Show





## The features of month blown glass

- 1. Its advantage including abundance sculpt, technics, surface effects, color etc.
- 2. The quality is difficult control and the tolerance of the size, weight and shape are bigger.
- 3. The price is high and the product is limited for the special technic glass.

### Method of application

- 1. Using it under guide of the adult
- 2. Washing it with clean or boiling water before usage
- 3. No touching the rim of glass cup, try to take the bottom or the handle of it

### Cautions

- 1. Beer, red wine, white wine, beverage or hot water not be too full
- 2. To avoid to hurt your children's hand, please put it in the place where they can't reach
- 3. Avoid dropping ,Collision and strong impact
- 4. Not available for microwave