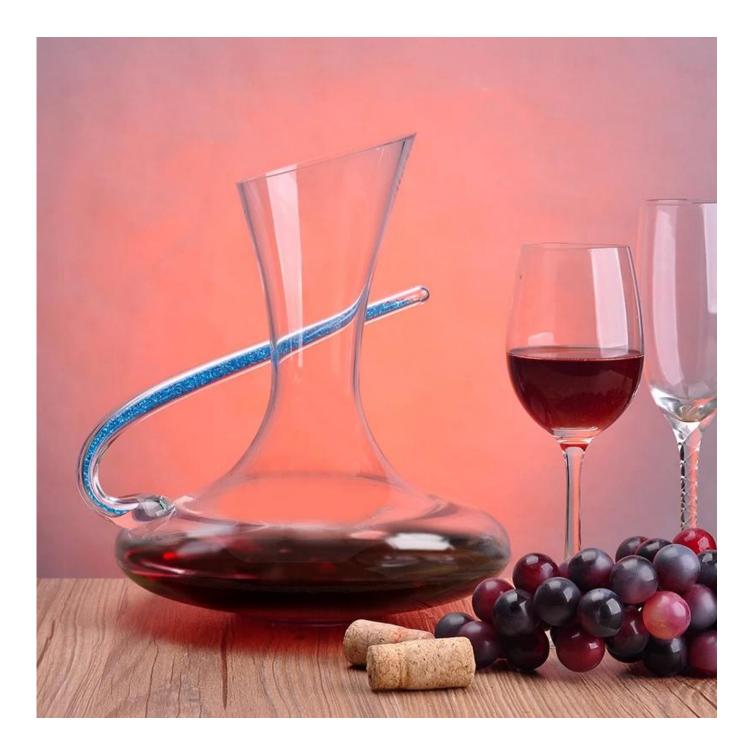

|
|                            | Certification       | ASTM Test (for candle holder)                                                                                                                                                                                                                               |
|                            | For your<br>choice  | <ol> <li>Any logo printing on glass body</li> <li>Any color painted, frosted, electroplating, logo laser<br/>for the finish</li> <li>Special packing like shrink wrap, color gift box, white<br/>box etc</li> <li>Any shape, size meet your need</li> </ol> |

















Factory Show





## The features of month blown glass

- 1. Its advantage including abundance sculpt, technics, surface effects, color etc.
- 2. The quality is difficult control and the tolerance of the size, weight and shape are bigger.
- 3. The price is high and the product is limited for the special technic glass.

### Method of application

- 1. Using it under guide of the adult
- 2. Washing it with clean or boiling water before usage
- 3. No touching the rim of glass cup, try to take the bottom or the handle of it

### Cautions

- 1. Beer, red wine, white wine, beverage or hot water not be too full
- 2. To avoid to hurt your children's hand, please put it in the place where they can't reach
- 3. Avoid dropping ,Collision and strong impact
- 4. Not available for microwave ov