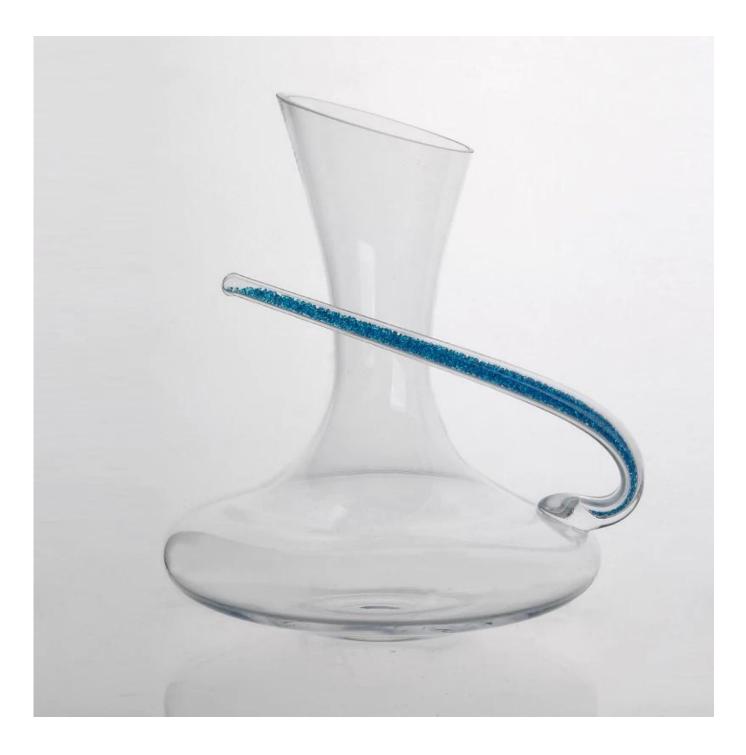

.                                                                                                                                                                                    |
|                            | Certification       | ASTM Test (for candle holder)                                                                                                                                                                                                                               |
|                            | For your<br>choice  | <ol> <li>Any logo printing on glass body</li> <li>Any color painted, frosted, electroplating, logo laser<br/>for the finish</li> <li>Special packing like shrink wrap, color gift box, white<br/>box etc</li> <li>Any shape, size meet your need</li> </ol> |

















Factory Show





## The features of month blown glass

- 1. Its advantage including abundance sculpt, technics, surface effects, color etc.
- 2. The quality is difficult control and the tolerance of the size, weight and shape are bigger.
- 3. The price is high and the product is limited for the special technic glass.

### Method of application

- 1. Using it under guide of the adult
- 2. Washing it with clean or boiling water before usage
- 3. No touching the rim of glass cup, try to take the bottom or the handle of it

### Cautions

- 1. Beer, red wine, white wine, beverage or hot water not be too full
- 2. To avoid to hurt your children's hand, please put it in the place where they can't reach
- 3. Avoid dropping ,Collision and strong impact
- 4. Not available for microwav