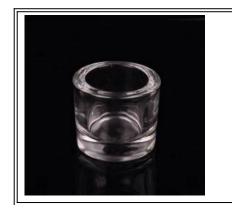

# Wholesale colored christmas hollow ceramic candle jar

| Product Details |                  |                                                                                                                                                                                                                  |
|-----------------|------------------|------------------------------------------------------------------------------------------------------------------------------------------------------------------------------------------------------------------|
| Main Book       | Itme No          | SGJH15112206                                                                                                                                                                                                     |
|                 | Size             | 76*72*88mm                                                                                                                                                                                                       |
|                 | color            | Red, any customized is available                                                                                                                                                                                 |
|                 | Material         | Ceramic                                                                                                                                                                                                          |
|                 | Finish           | color sprayed outside, glazed inside                                                                                                                                                                             |
|                 | Sample           | 7days                                                                                                                                                                                                            |
|                 | Terms of payment | 30% deposit by T/T in advance and the balance after showing copy of L/C                                                                                                                                          |
|                 | Certification    | ASTM Test (for candle holder)                                                                                                                                                                                    |
|                 | For your choice  | 1, Any logo printing on glass body 2, Any color painted, frosted, electroplating, logo laser for the finish 3, Special packing like shrink wrap, color gift box, white box etc 4, Any shape, size meet your need |