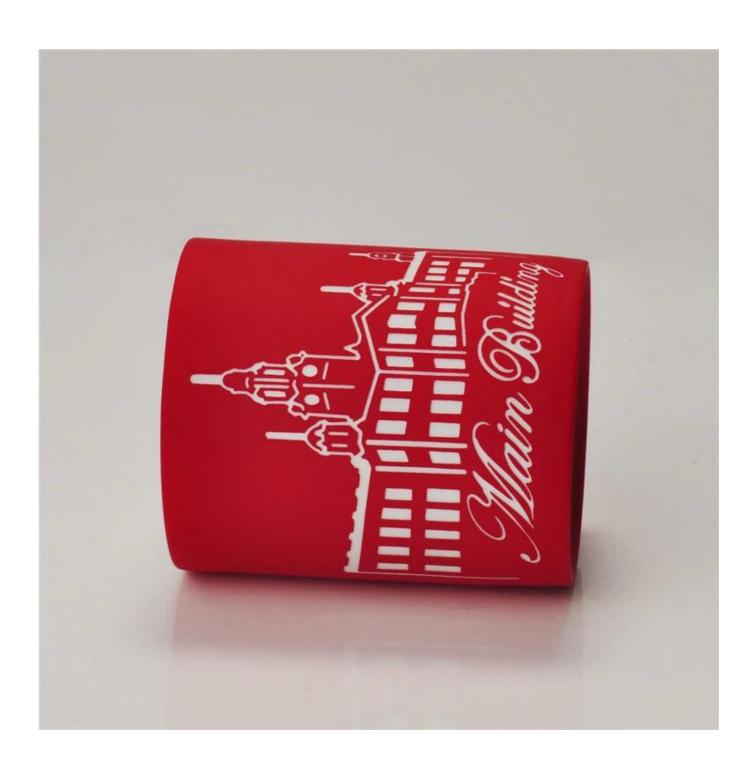

# Wholesale colored christmas hollow ceramic candle jar

| Product Details |                  |                                                                                                                                                                                                                  |
|-----------------|------------------|------------------------------------------------------------------------------------------------------------------------------------------------------------------------------------------------------------------|
| Main Book       | Itme No          | SGJH15112206                                                                                                                                                                                                     |
|                 | Size             | 76*72*88mm                                                                                                                                                                                                       |
|                 | color            | Red, any customized is available                                                                                                                                                                                 |
|                 | Material         | Ceramic                                                                                                                                                                                                          |
|                 | Finish           | color sprayed outside, glazed inside                                                                                                                                                                             |
|                 | Sample           | 7days                                                                                                                                                                                                            |
|                 | Terms of payment | 30% deposit by T/T in advance and the balance after showing copy of L/C                                                                                                                                          |
|                 | Certification    | ASTM Test (for candle holder)                                                                                                                                                                                    |
|                 | For your choice  | 1, Any logo printing on glass body 2, Any color painted, frosted, electroplating, logo laser for the finish 3, Special packing like shrink wrap, color gift box, white box etc 4, Any shape, size meet your need |