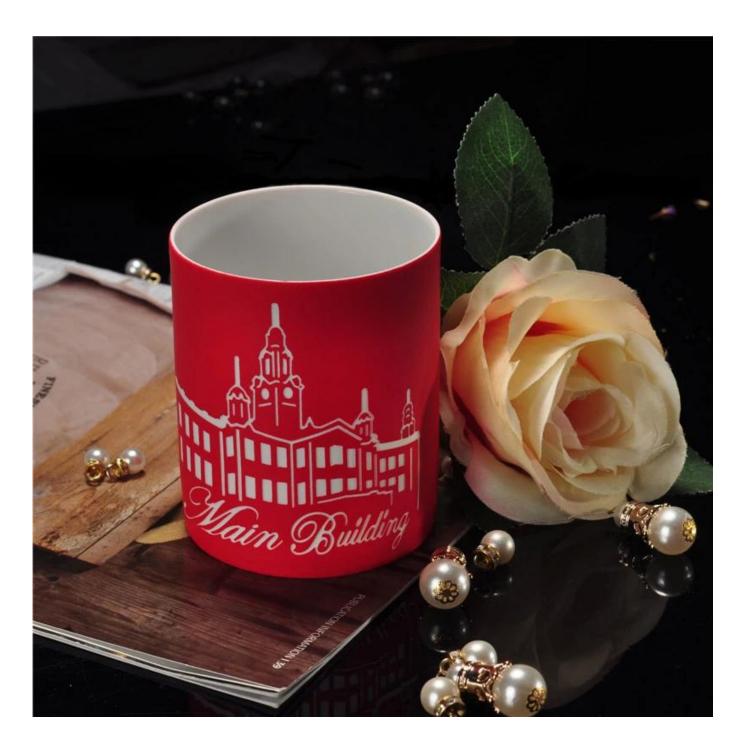

# Wholesale colored christmas hollow ceramic candle jar

| Product Details |                  |                                                                                                                                                                                                                  |
|-----------------|------------------|------------------------------------------------------------------------------------------------------------------------------------------------------------------------------------------------------------------|
| Main Book       | Itme No          | SGJH15112206                                                                                                                                                                                                     |
|                 | Size             | 76*72*88mm                                                                                                                                                                                                       |
|                 | color            | Red, any customized is available                                                                                                                                                                                 |
|                 | Material         | Ceramic                                                                                                                                                                                                          |
|                 | Finish           | color sprayed outside, glazed inside                                                                                                                                                                             |
|                 | Sample           | 7days                                                                                                                                                                                                            |
|                 | Terms of payment | 30% deposit by T/T in advance and the balance after showing copy of L/C                                                                                                                                          |
|                 | Certification    | ASTM Test (for candle holder)                                                                                                                                                                                    |
|                 | For your choice  | 1, Any logo printing on glass body 2, Any color painted, frosted, electroplating, logo laser for the finish 3, Special packing like shrink wrap, color gift box, white box etc 4, Any shape, size meet your need |