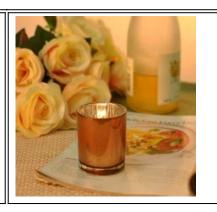

# Wholesale colored christmas hollow ceramic candle jar

| Product Details |                  |                                                                                                                                                                                                                  |
|-----------------|------------------|------------------------------------------------------------------------------------------------------------------------------------------------------------------------------------------------------------------|
| Main Book       | Itme No          | SGJH15112206                                                                                                                                                                                                     |
|                 | Size             | 76*72*88mm                                                                                                                                                                                                       |
|                 | color            | Red, any customized is available                                                                                                                                                                                 |
|                 | Material         | Ceramic                                                                                                                                                                                                          |
|                 | Finish           | color sprayed outside, glazed inside                                                                                                                                                                             |
|                 | Sample           | 7days                                                                                                                                                                                                            |
|                 | Terms of payment | 30% deposit by T/T in advance and the balance after showing copy of L/C                                                                                                                                          |
|                 | Certification    | ASTM Test (for candle holder)                                                                                                                                                                                    |
|                 | For your choice  | 1, Any logo printing on glass body 2, Any color painted, frosted, electroplating, logo laser for the finish 3, Special packing like shrink wrap, color gift box, white box etc 4, Any shape, size meet your need |

For more **candle holder** or any glassware,

please visit our website: <a href="http://www.okcandle.com/">http://www.okcandle.com/</a>
Or here may help you know more about us: <a href="#FAQ">FAQ</a>
We are looking forward your inquiry and cooperation.