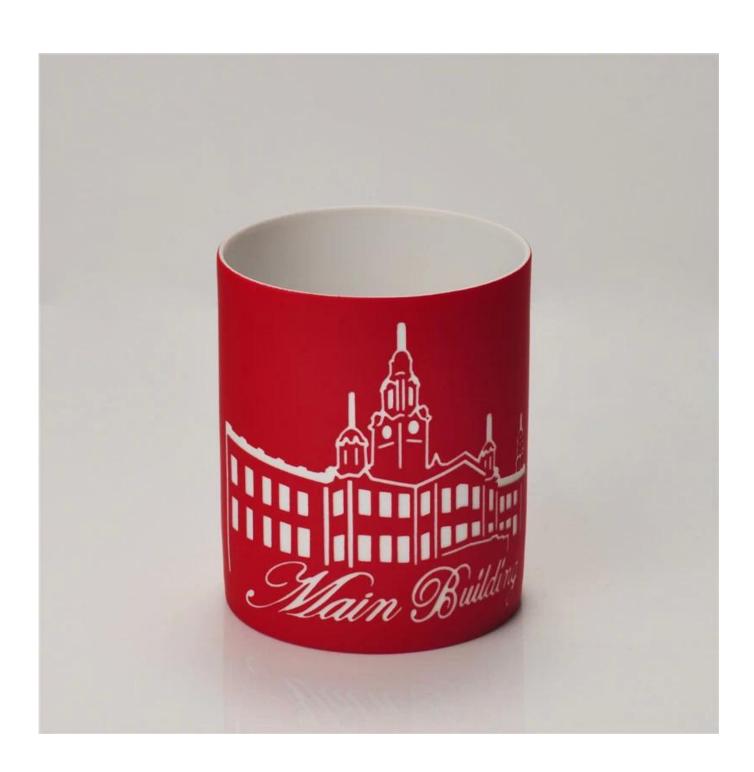

# Wholesale colored christmas hollow ceramic candle jar

| Product Details |                  |                                                                                                                                                                                                                  |
|-----------------|------------------|------------------------------------------------------------------------------------------------------------------------------------------------------------------------------------------------------------------|
| Main Book       | Itme No          | SGJH15112206                                                                                                                                                                                                     |
|                 | Size             | 76*72*88mm                                                                                                                                                                                                       |
|                 | color            | Red, any customized is available                                                                                                                                                                                 |
|                 | Material         | Ceramic                                                                                                                                                                                                          |
|                 | Finish           | color sprayed outside, glazed inside                                                                                                                                                                             |
|                 | Sample           | 7days                                                                                                                                                                                                            |
|                 | Terms of payment | 30% deposit by T/T in advance and the balance after showing copy of L/C                                                                                                                                          |
|                 | Certification    | ASTM Test (for candle holder)                                                                                                                                                                                    |
|                 | For your choice  | 1, Any logo printing on glass body 2, Any color painted, frosted, electroplating, logo laser for the finish 3, Special packing like shrink wrap, color gift box, white box etc 4, Any shape, size meet your need |