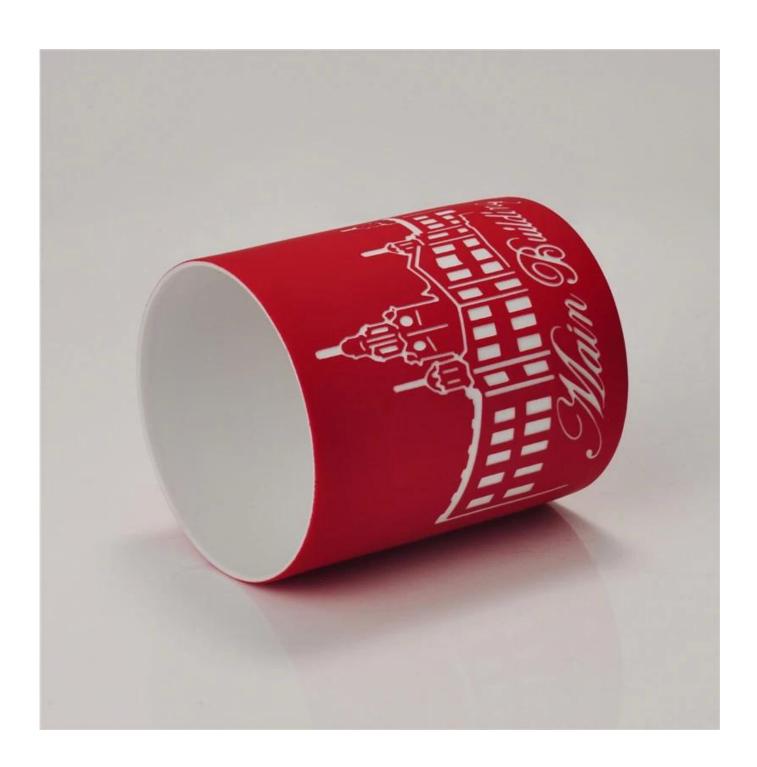

# Wholesale colored christmas hollow ceramic candle jar

| Product Details |                  |                                                                                                                                                                                                                  |
|-----------------|------------------|------------------------------------------------------------------------------------------------------------------------------------------------------------------------------------------------------------------|
| Main Book       | Itme No          | SGJH15112206                                                                                                                                                                                                     |
|                 | Size             | 76*72*88mm                                                                                                                                                                                                       |
|                 | color            | Red, any customized is available                                                                                                                                                                                 |
|                 | Material         | Ceramic                                                                                                                                                                                                          |
|                 | Finish           | color sprayed outside, glazed inside                                                                                                                                                                             |
|                 | Sample           | 7days                                                                                                                                                                                                            |
|                 | Terms of payment | 30% deposit by T/T in advance and the balance after showing copy of L/C                                                                                                                                          |
|                 | Certification    | ASTM Test (for candle holder)                                                                                                                                                                                    |
|                 | For your choice  | 1, Any logo printing on glass body 2, Any color painted, frosted, electroplating, logo laser for the finish 3, Special packing like shrink wrap, color gift box, white box etc 4, Any shape, size meet your need |