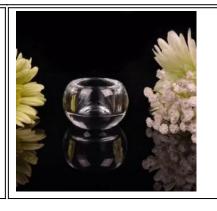

# Wholesale colored christmas hollow ceramic candle jar

| Product Details |                  |                                                                                                                                                                                                                  |
|-----------------|------------------|------------------------------------------------------------------------------------------------------------------------------------------------------------------------------------------------------------------|
| Main Book       | Itme No          | SGJH15112206                                                                                                                                                                                                     |
|                 | Size             | 76*72*88mm                                                                                                                                                                                                       |
|                 | color            | Red, any customized is available                                                                                                                                                                                 |
|                 | Material         | Ceramic                                                                                                                                                                                                          |
|                 | Finish           | color sprayed outside, glazed inside                                                                                                                                                                             |
|                 | Sample           | 7days                                                                                                                                                                                                            |
|                 | Terms of payment | 30% deposit by T/T in advance and the balance after showing copy of L/C                                                                                                                                          |
|                 | Certification    | ASTM Test (for candle holder)                                                                                                                                                                                    |
|                 | For your choice  | 1, Any logo printing on glass body 2, Any color painted, frosted, electroplating, logo laser for the finish 3, Special packing like shrink wrap, color gift box, white box etc 4, Any shape, size meet your need |