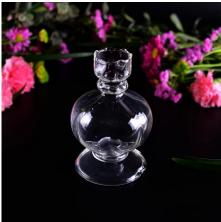

# Wholesale Borosilicate Glass Indoor Outdoor Terrariums

| Product Details |                                                                                                                           |
|-----------------|---------------------------------------------------------------------------------------------------------------------------|
| Item number     | SGDS16103107                                                                                                              |
| Material        | Borosilicate glass                                                                                                        |
| Craft           | Hand made                                                                                                                 |
| Sample time     | <ol> <li>5 days if there is existing stock of this design.</li> <li>10 days, if you need a new design or size.</li> </ol> |
| Main usages     | High quality of Borosilcate glass product     Logo printing available                                                     |
| The Features    | Borosilicate glass terrariums                                                                                             |

# **Descriptions**

High quality borosilicate glass air plant terrarium for both indoor and outdoor.