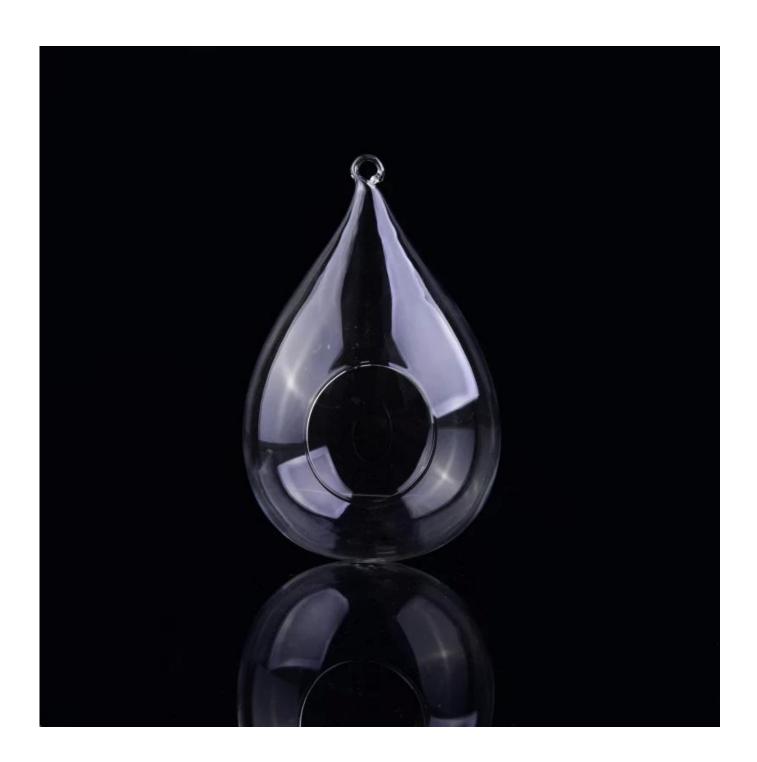

# Wholesale Borosilicate Glass Indoor Outdoor Terrariums

| Product Details |                                                                                                                           |
|-----------------|---------------------------------------------------------------------------------------------------------------------------|
| Item number     | SGDS16103107                                                                                                              |
| Material        | Borosilicate glass                                                                                                        |
| Craft           | Hand made                                                                                                                 |
| Sample time     | <ol> <li>5 days if there is existing stock of this design.</li> <li>10 days, if you need a new design or size.</li> </ol> |
| Main usages     | High quality of Borosilcate glass product     Logo printing available                                                     |
| The Features    | Borosilicate glass terrariums                                                                                             |

# **Descriptions**

High quality borosilicate glass air plant terrarium for both indoor and outdoor.