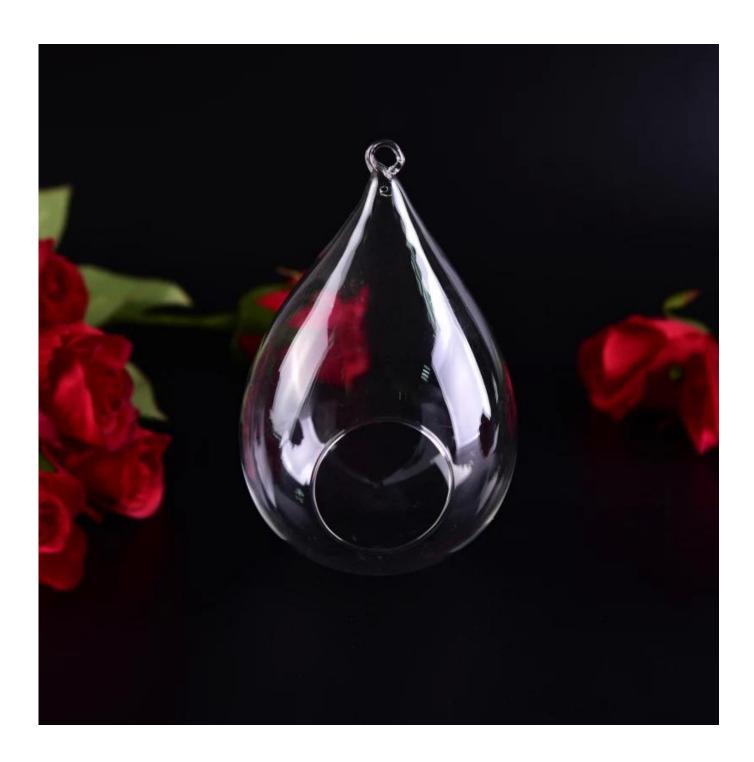

# Wholesale Borosilicate Glass Indoor Outdoor Terrariums

| Product Details |                                                                                                                           |
|-----------------|---------------------------------------------------------------------------------------------------------------------------|
| Item number     | SGDS16103107                                                                                                              |
| Material        | Borosilicate glass                                                                                                        |
| Craft           | Hand made                                                                                                                 |
| Sample time     | <ol> <li>5 days if there is existing stock of this design.</li> <li>10 days, if you need a new design or size.</li> </ol> |
| Main usages     | High quality of Borosilcate glass product     Logo printing available                                                     |
| The Features    | Borosilicate glass terrariums                                                                                             |

# **Descriptions**

High quality borosilicate glass air plant terrarium for both indoor and outdoor.