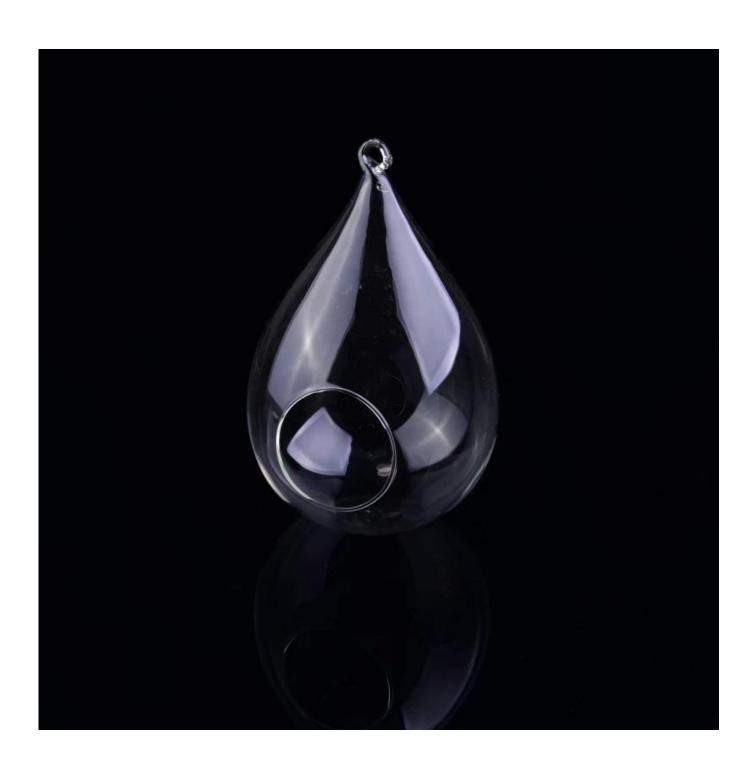

# Wholesale Borosilicate Glass Indoor Outdoor Terrariums

| Product Details |                                                                                                                           |
|-----------------|---------------------------------------------------------------------------------------------------------------------------|
| Item number     | SGDS16103107                                                                                                              |
| Material        | Borosilicate glass                                                                                                        |
| Craft           | Hand made                                                                                                                 |
| Sample time     | <ol> <li>5 days if there is existing stock of this design.</li> <li>10 days, if you need a new design or size.</li> </ol> |
| Main usages     | High quality of Borosilcate glass product     Logo printing available                                                     |
| The Features    | Borosilicate glass terrariums                                                                                             |

# **Descriptions**

High quality borosilicate glass air plant terrarium for both indoor and outdoor.