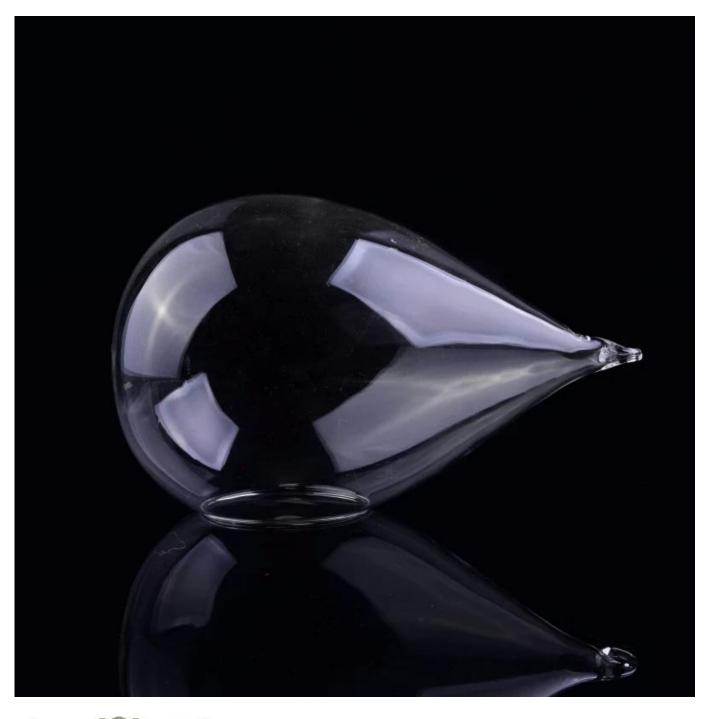

# Wholesale Borosilicate Glass Indoor Outdoor Terrariums

| Product Details |                                                                                                                           |
|-----------------|---------------------------------------------------------------------------------------------------------------------------|
| Item number     | SGDS16103107                                                                                                              |
| Material        | Borosilicate glass                                                                                                        |
| Craft           | Hand made                                                                                                                 |
| Sample time     | <ol> <li>5 days if there is existing stock of this design.</li> <li>10 days, if you need a new design or size.</li> </ol> |
| Main usages     | High quality of Borosilcate glass product     Logo printing available                                                     |
| The Features    | Borosilicate glass terrariums                                                                                             |

# **Descriptions**

High quality borosilicate glass air plant terrarium for both indoor and outdoor.