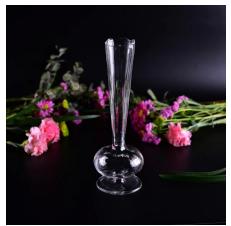

# Wholesale Borosilicate Glass Indoor Outdoor Terrariums

| Product Details |                                                                                                                           |
|-----------------|---------------------------------------------------------------------------------------------------------------------------|
| Item number     | SGDS16103107                                                                                                              |
| Material        | Borosilicate glass                                                                                                        |
| Craft           | Hand made                                                                                                                 |
| Sample time     | <ol> <li>5 days if there is existing stock of this design.</li> <li>10 days, if you need a new design or size.</li> </ol> |
| Main usages     | High quality of Borosilcate glass product     Logo printing available                                                     |
| The Features    | Borosilicate glass terrariums                                                                                             |

# **Descriptions**

High quality borosilicate glass air plant terrarium for both indoor and outdoor.