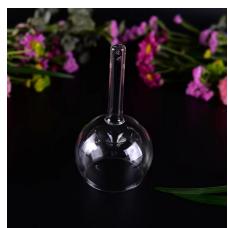

# Wholesale Borosilicate Glass Indoor Outdoor Terrariums

| Product Details |                                                                                                                           |
|-----------------|---------------------------------------------------------------------------------------------------------------------------|
| Item number     | SGDS16103107                                                                                                              |
| Material        | Borosilicate glass                                                                                                        |
| Craft           | Hand made                                                                                                                 |
| Sample time     | <ol> <li>5 days if there is existing stock of this design.</li> <li>10 days, if you need a new design or size.</li> </ol> |
| Main usages     | High quality of Borosilcate glass product     Logo printing available                                                     |
| The Features    | Borosilicate glass terrariums                                                                                             |

# **Descriptions**

High quality borosilicate glass air plant terrarium for both indoor and outdoor.