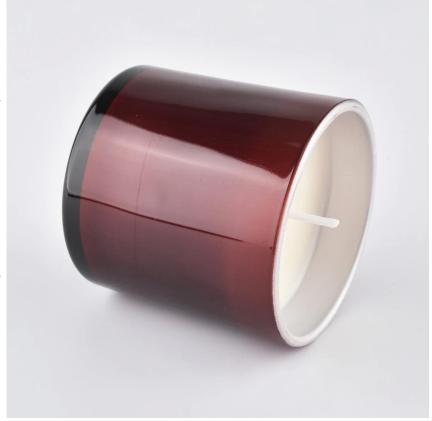

# Flexible size design can quickly expand your market

Top dia:100mm Bottom dia: 95mm Height: 100mm Weight:2400g Capacity:495ml

We turn your ideas into creative fragrance products and sell them in the local market.

#### For you to choose

- 1. A variety of designs and sizes to choose from.
- 2. Any color painting, cutting, plating, laser model processing tool.
- 3. Special packaging for shrink film, color gift box, white gift box, etc.
- 4. We have quality control commissioners.
- 5. We have professional workshops and warehouses to ensure delivery time.