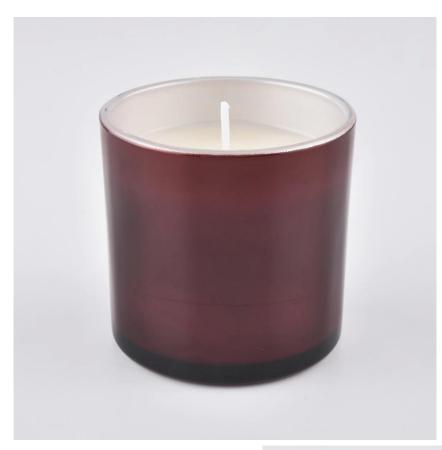

# Flexible size design can quickly expand your market

Top dia:100mm Bottom dia: 95mm Height: 100mm Weight:2400g Capacity:495ml

We turn your ideas into creative fragrance products and sell them in the local market.

#### **Product Features**

- 1. Home decoration glass candle jar of high quality.
- 2. Suitable for use in hotel, wedding, etc.
- 3. Meet the ASTM test product features.