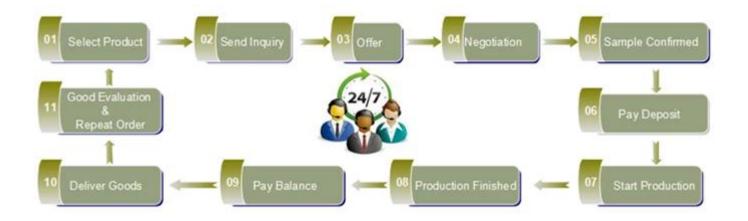

# **Delivery time**

# **Shipping & Packing**

- 1. Delivery Lead Time: Within 35 days after the order confirmed; Within 7 days if have goods in stock.
- 2. Shipping Way: By sea, by air, by express and the delivery agent acceptable as your requirement.
- 3. Normal Packing: 24pcs,36pcs or 48pcs into export carton,carton with cardboard divider.

## **Payment Terms**

1. 30% deposit by T / T in advance, the balance after showing the copy of B / L.

2. L/C, Escrow, T/T and Western Union can be acceptable, but different countries different payment terms.