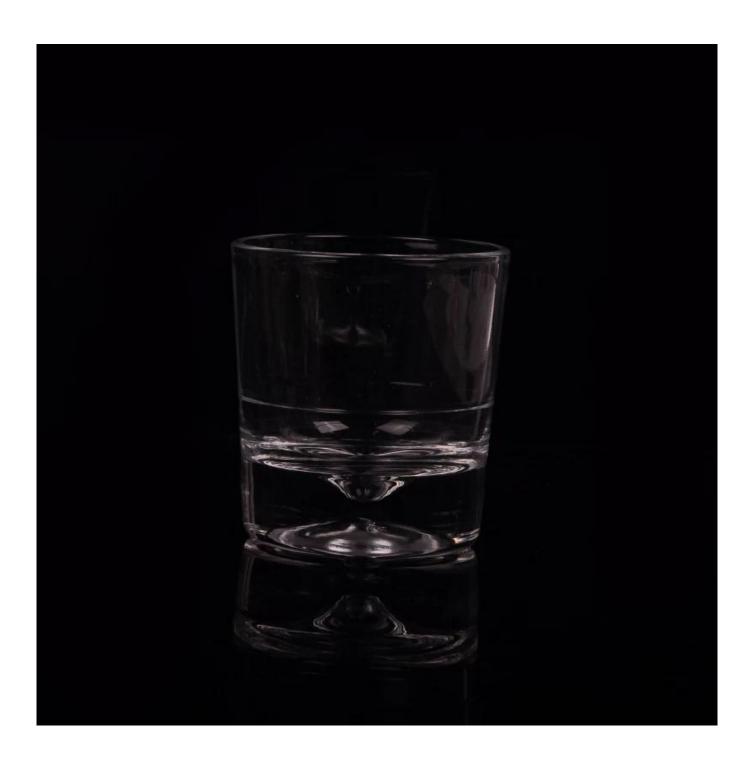

## 206mL Small Crystal Beverage Drinking Clear Glass Machine Pressed Water Cup

Item No. SGJB15070601

Top dia:64mm

Bottom dia:43mm Size Height:142mm

Capacity/Weight 277g

1. 5 days if at exist shape and size of products Sample time