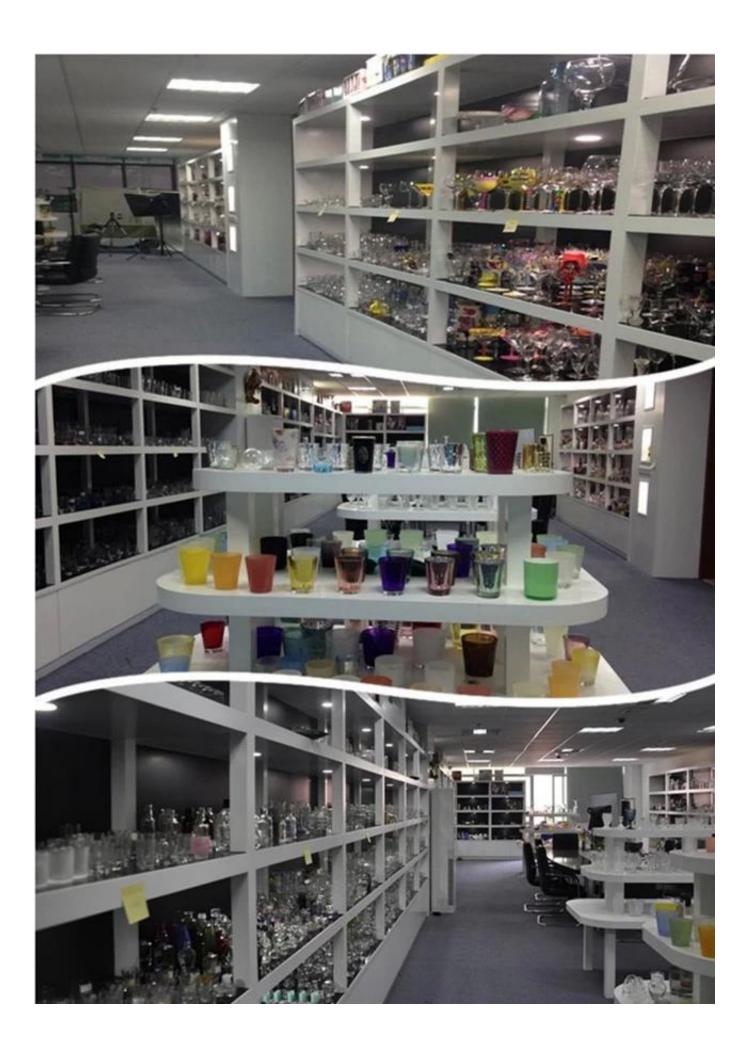

# Factory Show

# Office & Sample Room

- Shenzhen Sunny Glassware Co.,Ltd was established in 1992. We have been in this industry area for more than 20
- · Our products lines range from handmade to machine made. We already produced abundant products

such as glass tumbler, borosilicate glass, shot glass, vase, bowlcandle holder stemware, ashtray,

tabkeware, driking glass, etc. all the daily use glassware, in total there are more than 4,000 different styles.

• We have an excellent design team for innovative product creation and strict QC tearm for quality asurance.

OEM/ODM serverice are supported as well.