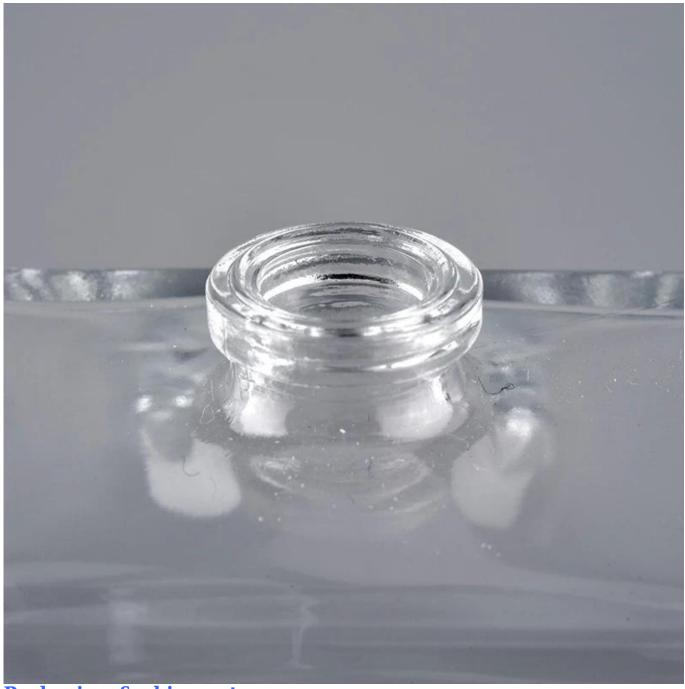

#### Flexible size design allows your market to grow rapidly

Top dia: 15mm Bottom dia: 61x41mm Height:95mm

Weight: 243g Capacity: 100ml

Custom designs and different sizes available

With our strong support, our customers are growing rapidly, from small workshops to industry leaders.