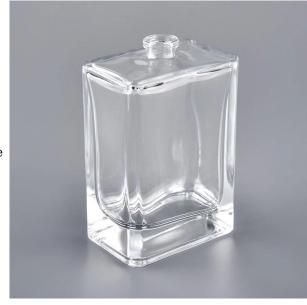

# Wholesale 2020 New Design Luxury Spray Glass Perfume Bottle 100ml

#### Flexible size design allows your market to grow rapidly

Top dia: 15mm Bottom dia: 61x41mm Height:95mm

Weight: 243g Capacity: 100ml

Custom designs and different sizes available

With our strong support, our customers are growing rapidly, from small workshops to industry leaders.