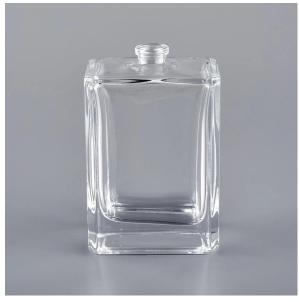

# Wholesale 2020 New Design Luxury Spray Glass Perfume Bottle 100ml

#### Flexible size design allows your market to grow rapidly

Top dia: 15mm Bottom dia: 61x41mm Height:95mm

Weight: 243g Capacity: 100ml

Custom designs and different sizes available

With our strong support, our customers are growing rapidly, from small workshops to industry leaders.