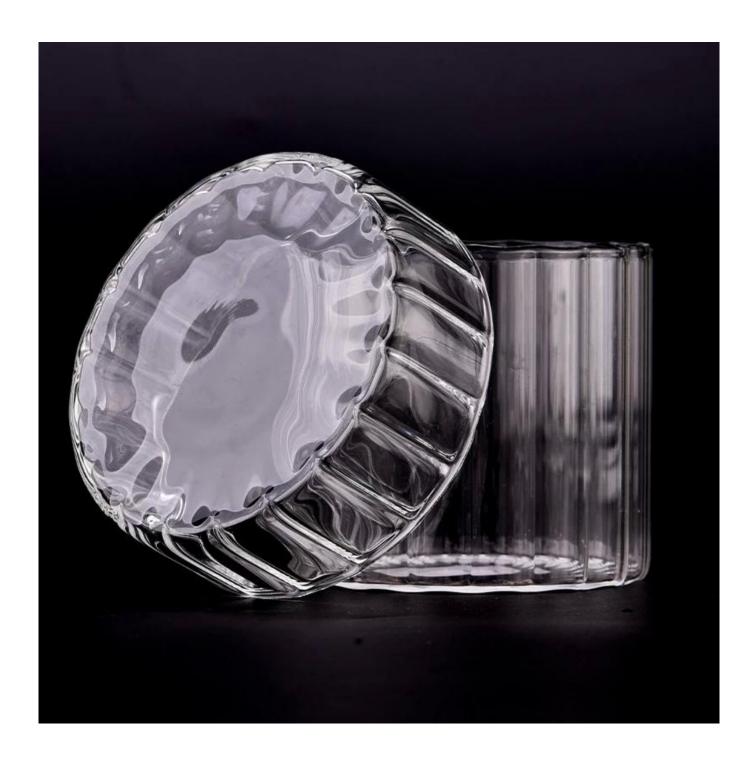

This <u>glass candle jar with lids</u> is made of fine glass and has been carefully processed and decorated to make its appearance smooth and transparent, giving people a feeling of high texture and sophistication.

Covered **glass candle jar with lids** can be placed according to the need of different numbers of candles, by adjusting the brightness and lighting effect of the candle holder, to create a warm and romantic holiday atmosphere.

**Glass candle jar with lids** have a clean and balanced shape for a more contemporary style container that fits a wide variety of branding styles.

We also carry the  $glass\ candle\ jar\ with\ lids$  in additional colors and sizes.