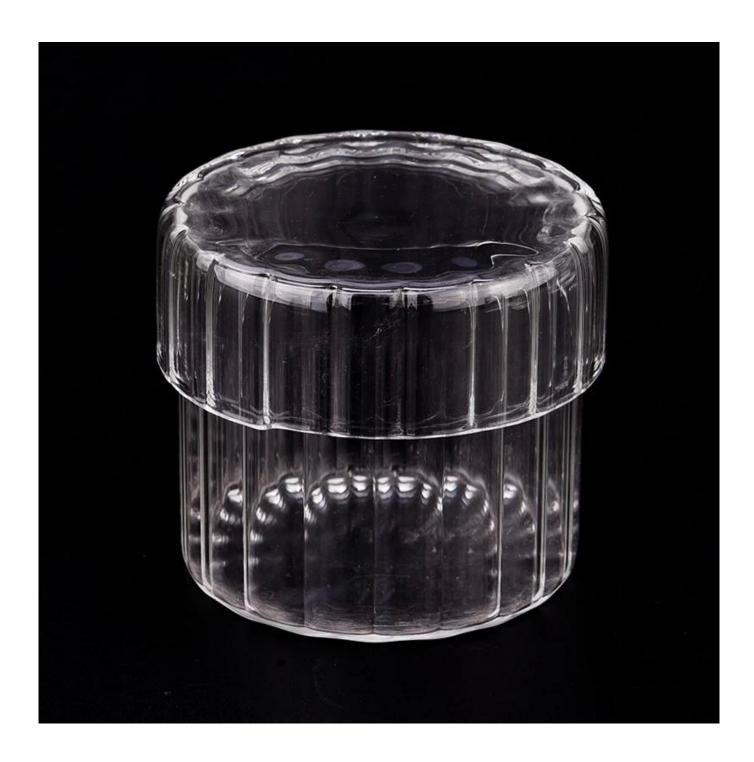

### 14.5oz vertical line glass candle jar with lid for wedding

Why Choose Sunny Glassware

- Upmost dedication to design, never compression on quality
- <u>Sunny Glassware</u> strictly protect the customers' designs, all the newly designed items from us haven't been copied in three years.
- Product quality is the major focus in <u>Sunny Glassware Sunny Glassware</u> once demolished 80,000 pcs of glass vessel with barely visible blemish.

# product description

| product<br>name   | 14.5oz vertical line glass candle jar with lid for wedding                                                                                      |
|-------------------|-------------------------------------------------------------------------------------------------------------------------------------------------|
| Sample<br>time    | 1. 5 days if there is glass shape and size 2. 15 days, if you need new shapes and sizes glass                                                   |
| Measure           | Item No.:SGGC23091102 Jar Top dia: 90mm Bottom dia: 90mm Height: 80mm Weight: 129g Capacity: 440 ml Lid Top dia: 100mm Height: 34mm Weight: 92g |
| Packing           | Normal packing, Individual gift box, PVC box, window box, color box, white box, etc                                                             |
| Delivery<br>time  | Within 35 days after the sample and order confirmed                                                                                             |
| Payment<br>term   | 30% deposit by T/T in advance and the balance against the copy of B/L                                                                           |
| Shipment          | By sea,by air,by Express and your shipping agent is acceptable                                                                                  |
| Usage<br>Occasion | Home decor, Wedding Decoration, Wedding Favors, Decoration enhancement,                                                                         |

This <u>glass candle jar with lids</u> is made of fine glass and has been carefully processed and decorated to make its appearance smooth and transparent, giving people a feeling of high texture and sophistication.