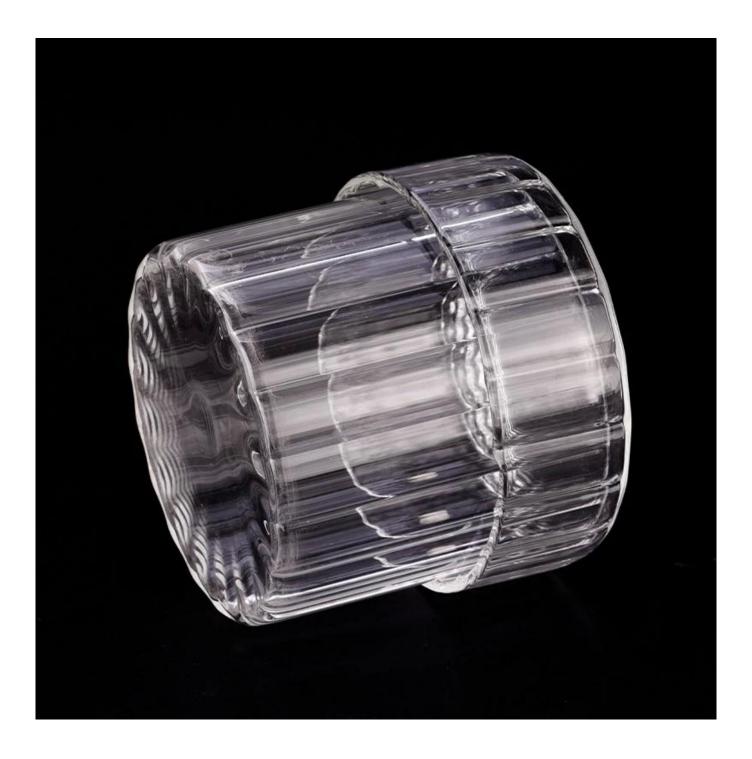

This <u>glass candle jar with lids</u> is made of fine glass and has been carefully processed and decorated to make its appearance smooth and transparent, giving people a feeling of high texture and sophistication.

Covered **glass candle jar with lids** can be placed according to the need of different numbers of candles, by adjusting the brightness and lighting effect of the candle holder, to create a warm and romantic holiday atmosphere.

**Glass candle jar with lids** have a clean and balanced shape for a more contemporary style container that fits a wide variety of branding styles.

We also carry the  $glass\ candle\ jar\ with\ lids$  in additional colors and sizes.