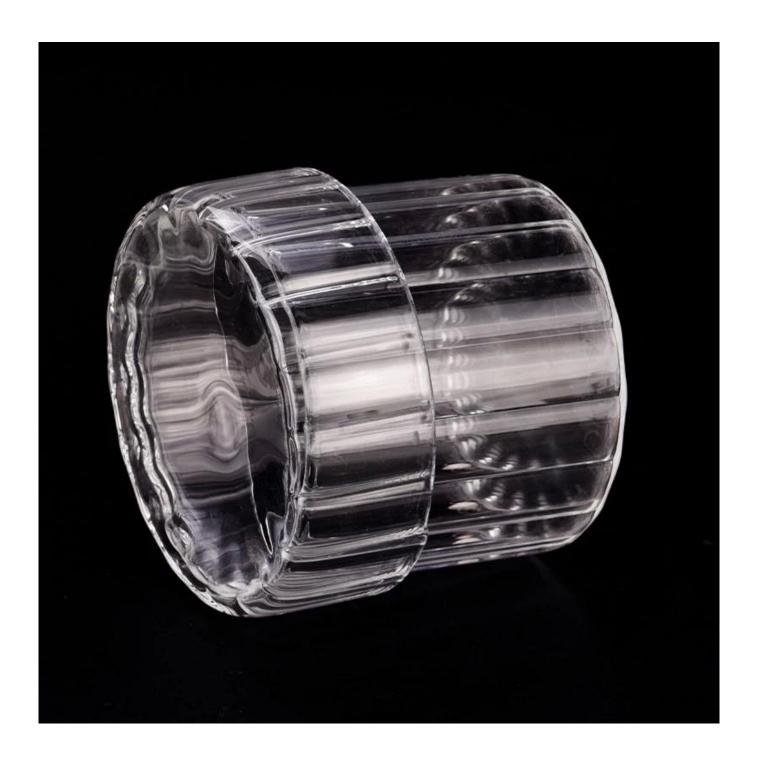

This <u>glass candle jar with lids</u> is made of fine glass and has been carefully processed and decorated to make its appearance smooth and transparent, giving people a feeling of high texture and sophistication.

Covered **glass candle jar with lids** can be placed according to the need of different numbers of candles, by adjusting the brightness and lighting effect of the candle holder, to create a warm and romantic holiday atmosphere.

**Glass candle jar with lids** have a clean and balanced shape for a more contemporary style container that fits a wide variety of branding styles.

We also carry the  $glass\ candle\ jar\ with\ lids$  in additional colors and sizes.