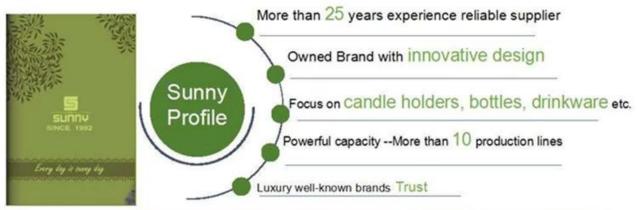

|
| Certification    | ASTM Test (for candle holder)                                                                                                                                                                                                                                                                                         |
| For your choice  | 1, Any logo printing on glass body 2, Any color painted, frosted, electroplating, logo laser for the finish 3, Special packing like shrink wrap, color gift box, white box etc 4, Any shape, size meet your need                                                                                                      |















^ Trade Show Visiting

<< Office Visiting

## Shenzhen Sunny Glassware Co.,Ltd







**Homepage back**