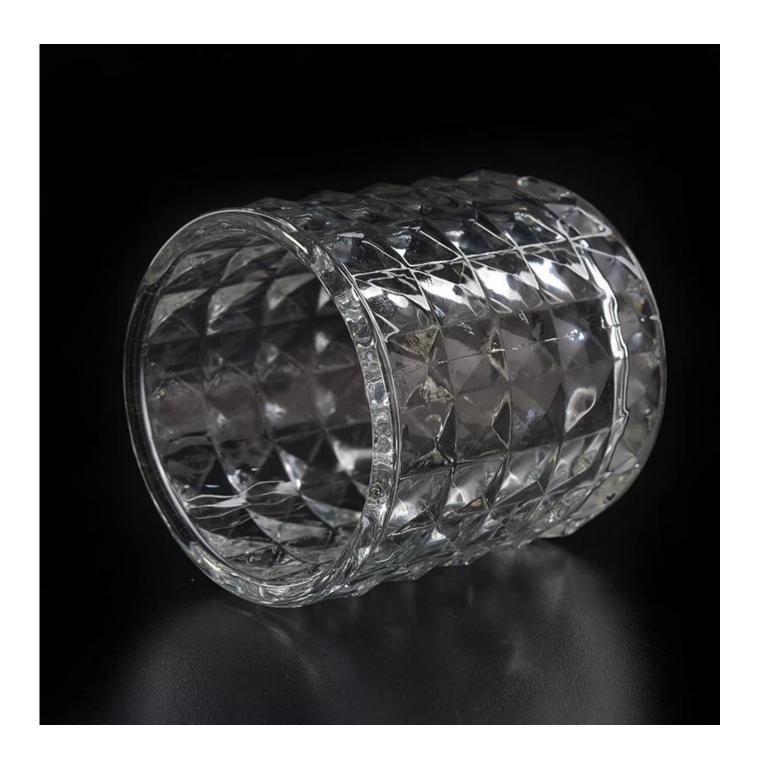

## Whitel clear glass candle holders with logo customized

| Size             | SGCX17103126 Top dia: 70mm Bottom dia: 68mm Height: 75mm Weight: 219g Capacity: 180ml  MOQ:5000PCS Sample time: 7 days Mass production time: 30 days after the order confirmed Product capacity: 300000-400000 every month Payment terms: 30% deposit by T/T in advance and the balance after showing the copy of B/L |
|------------------|-----------------------------------------------------------------------------------------------------------------------------------------------------------------------------------------------------------------------------------------------------------------------------------------------------------------------|
| color            | Any color printing on glass are available                                                                                                                                                                                                                                                                             |
| Material         | Glass                                                                                                                                                                                                                                                                                                                 |
| Sample           | 7days                                                                                                                                                                                                                                                                                                                 |
| Terms of payment | 30% deposit by T/T in advance and the balance after showing copy of L/C                                                                                                                                                                                                                                               |
| Certification    | ASTM Test (for candle holder)                                                                                                                                                                                                                                                                                         |
| For your choice  | 1, Any logo printing on glass body 2, Any color painted, frosted, electroplating, logo laser for the finish 3, Special packing like shrink wrap, color gift box, white box etc 4, Any shape, size meet your need                                                                                                      |