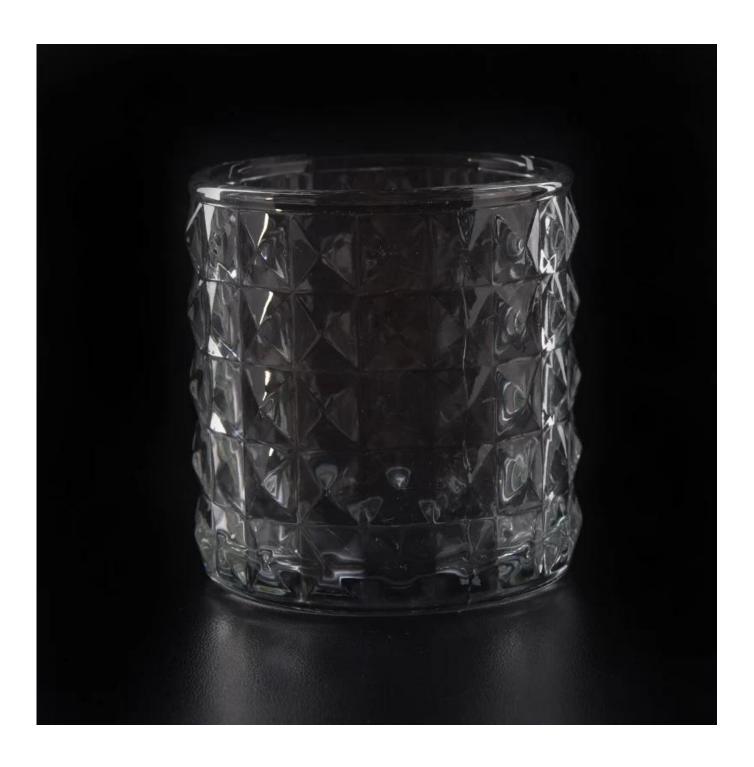

## Whitel clear glass candle holders with logo customized

| Size             | SGCX17103126 Top dia: 70mm Bottom dia: 68mm Height: 75mm Weight: 219g Capacity: 180ml  MOQ:5000PCS Sample time: 7 days Mass production time: 30 days after the order confirmed Product capacity: 300000-400000 every month Payment terms: 30% deposit by T/T in advance and the balance after showing the copy of B/L |
|------------------|-----------------------------------------------------------------------------------------------------------------------------------------------------------------------------------------------------------------------------------------------------------------------------------------------------------------------|
| color            | Any color printing on glass are available                                                                                                                                                                                                                                                                             |
| Material         | Glass                                                                                                                                                                                                                                                                                                                 |
| Sample           | 7days                                                                                                                                                                                                                                                                                                                 |
| Terms of payment | 30% deposit by T/T in advance and the balance after showing copy of L/C                                                                                                                                                                                                                                               |
| Certification    | ASTM Test (for candle holder)                                                                                                                                                                                                                                                                                         |
| For your choice  | 1, Any logo printing on glass body 2, Any color painted, frosted, electroplating, logo laser for the finish 3, Special packing like shrink wrap, color gift box, white box etc 4, Any shape, size meet your need                                                                                                      |