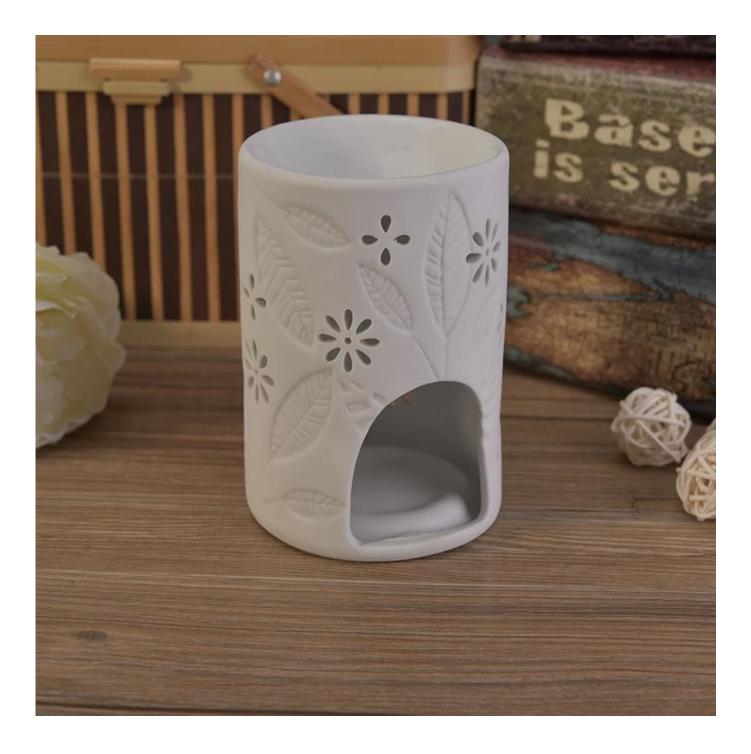

### White leaves debossed ceramic candle burner

| TTOQUOL          | Botano                                                                                                                                                                                                                                                                                               |
|------------------|------------------------------------------------------------------------------------------------------------------------------------------------------------------------------------------------------------------------------------------------------------------------------------------------------|
| ltem number.     | SGJF17033001                                                                                                                                                                                                                                                                                         |
| Material         | Ceramic                                                                                                                                                                                                                                                                                              |
| Handle           | Hand made candle holder                                                                                                                                                                                                                                                                              |
| Samples time     | 1. 5 days if there is a form and size of the glass                                                                                                                                                                                                                                                   |
|                  | 2. 15 days, if you need a new shape and size glass                                                                                                                                                                                                                                                   |
| Packaging        | Normal packing, 4 pieces in inner box, 48 pieces in box                                                                                                                                                                                                                                              |
| Product Capacity | 500,000 ~ 1,000,000 pieces per month                                                                                                                                                                                                                                                                 |
| Product Features | <ol> <li>Hand made <u>Votive candle holder</u> from high quality</li> <li>Suitable for use in hotel, house, wedding <u>ceramic candle holder</u> etc.</li> <li>Eco-friendly <u>candlestick</u>, unique shape <u>ceramic candle container</u>.</li> <li>ASTM, 100% lead&amp; cadmium free.</li> </ol> |
| Delivery time    | Within 35 days after the sample and in order confirmed                                                                                                                                                                                                                                               |
| Shipment         | By sea, by air, by express and the delivery agent acceptable                                                                                                                                                                                                                                         |