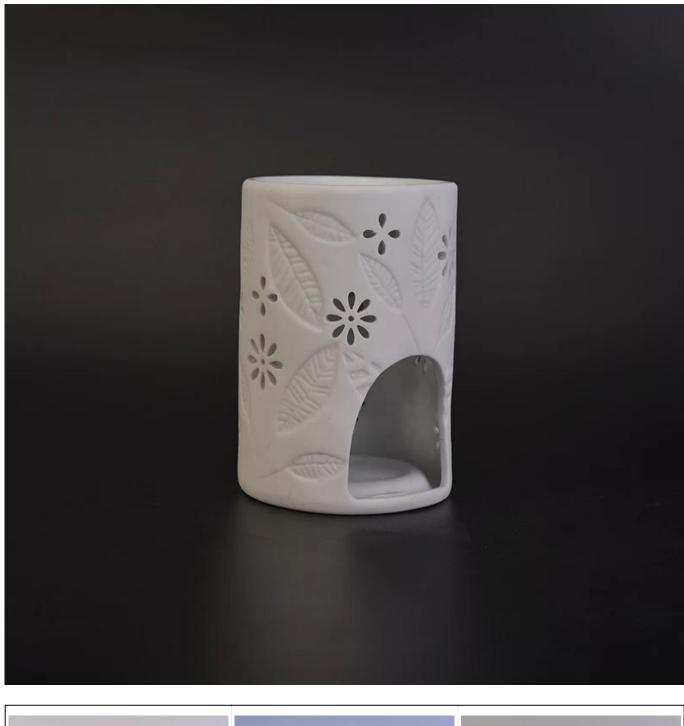

### White leaves debossed ceramic candle burner

| TTOQUOL          | Botano                                                                                                                                                                                                                                                                                               |
|------------------|------------------------------------------------------------------------------------------------------------------------------------------------------------------------------------------------------------------------------------------------------------------------------------------------------|
| ltem number.     | SGJF17033001                                                                                                                                                                                                                                                                                         |
| Material         | Ceramic                                                                                                                                                                                                                                                                                              |
| Handle           | Hand made candle holder                                                                                                                                                                                                                                                                              |
| Samples time     | 1. 5 days if there is a form and size of the glass                                                                                                                                                                                                                                                   |
|                  | 2. 15 days, if you need a new shape and size glass                                                                                                                                                                                                                                                   |
| Packaging        | Normal packing, 4 pieces in inner box, 48 pieces in box                                                                                                                                                                                                                                              |
| Product Capacity | 500,000 ~ 1,000,000 pieces per month                                                                                                                                                                                                                                                                 |
| Product Features | <ol> <li>Hand made <u>Votive candle holder</u> from high quality</li> <li>Suitable for use in hotel, house, wedding <u>ceramic candle holder</u> etc.</li> <li>Eco-friendly <u>candlestick</u>, unique shape <u>ceramic candle container</u>.</li> <li>ASTM, 100% lead&amp; cadmium free.</li> </ol> |
| Delivery time    | Within 35 days after the sample and in order confirmed                                                                                                                                                                                                                                               |
| Shipment         | By sea, by air, by express and the delivery agent acceptable                                                                                                                                                                                                                                         |