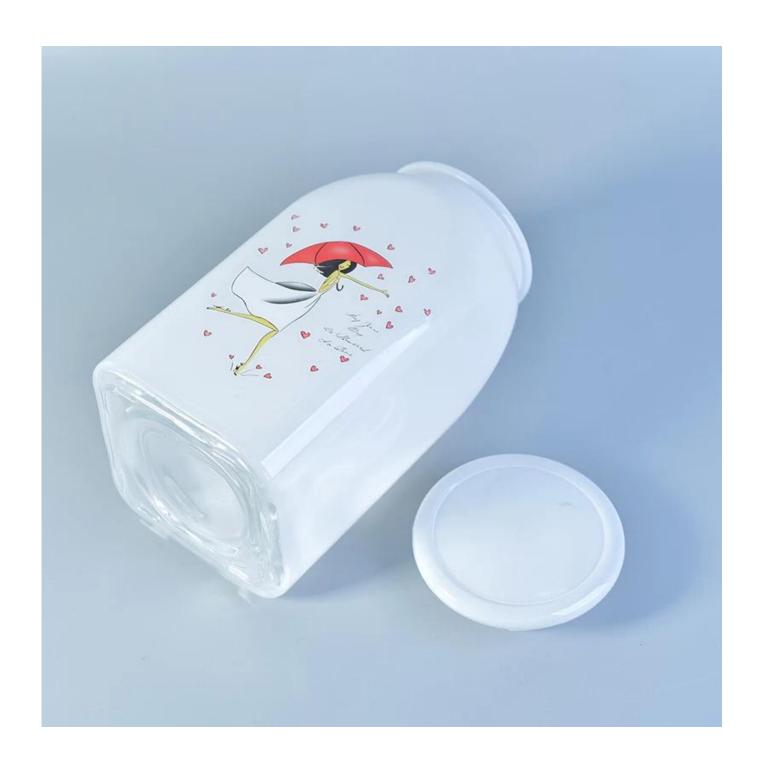

## White glass jar food container with lid

## Product Details

Item No.: SGML17081203

Top dia: 85mm

Bottom dia: 100mm

Height: 190mm

Weight: 739 g

Capacity: 1380 ml

MOQ:10000pcs