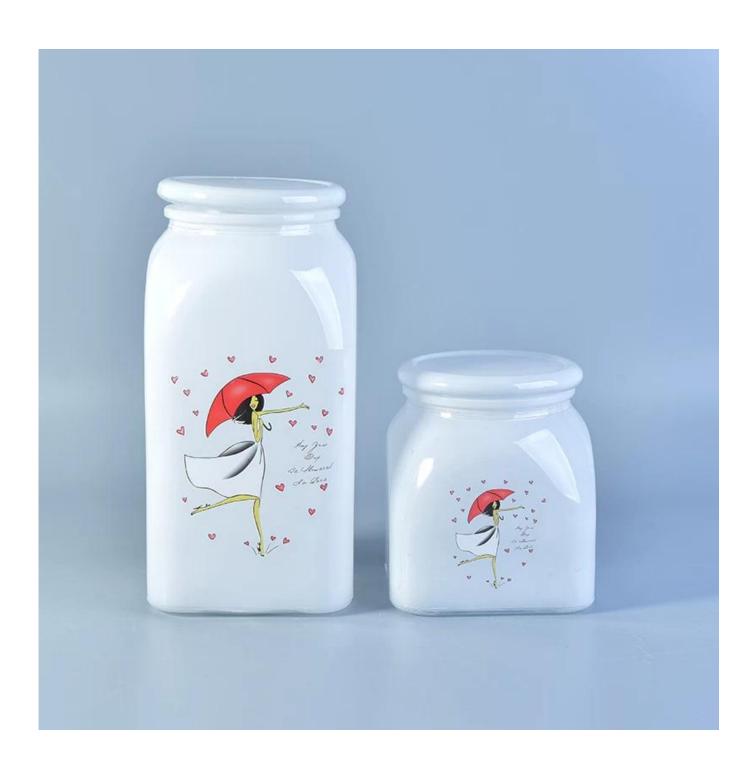

## White glass jar food container with lid

## Product Details

Item No.: SGML17081203

Top dia: 85mm

Bottom dia: 100mm

Height: 190mm

Weight: 739 g

Capacity: 1380 ml

MOQ:10000pcs