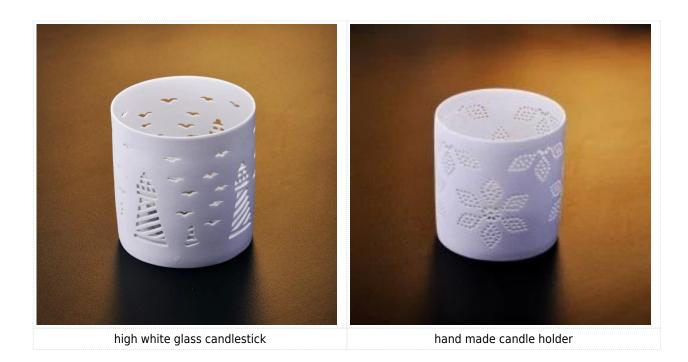

|
| For your choices | <ol> <li>Any logo printing on the glass body.</li> <li>Any color painted ,frost, electro plate, pattern laser carver for the finish;</li> <li>Special package like shrink wrap, color gift box, white gift box etc:</li> <li>Open new mould for the glass, wood, plastic or metal as you like</li> <li>Different size and shapes meet your needs.</li> </ol> |

## **Product features:**

- 1. The logo and color is baked in 580 celsuis high temperature, pure&poisonless.
- 2. The mouth of cup is carefully polishes to ensure comfortable for using.
- 3.Carving,gold-rim,decal or embosses craft,handmade,exquisite&elegant.
- 4.Our product could pass the SGS,FDA,BV and LFGB test

## **Product Show:**



Related product



## Company Show:



Factory show:



<u>FAQ</u>