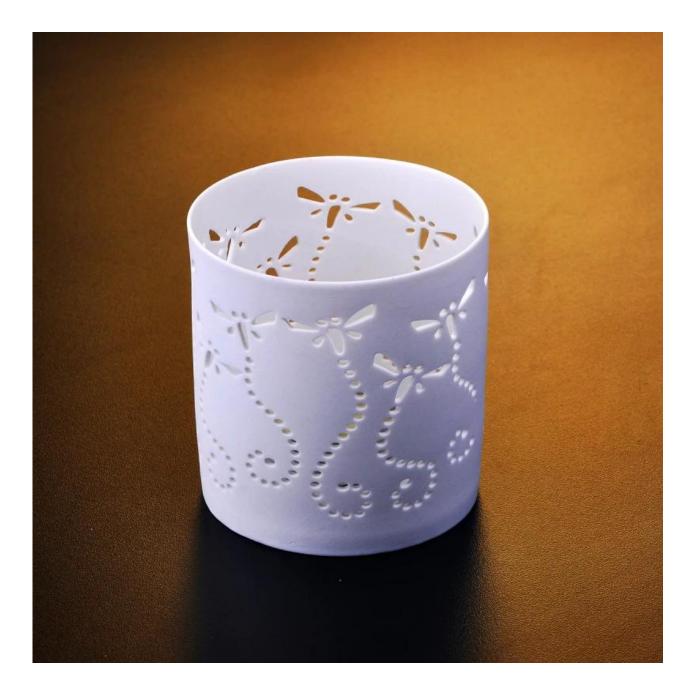

|
| For your choices | <ol> <li>Any logo printing on the glass body.</li> <li>Any color painted ,frost, electro plate, pattern laser carver for the finish;</li> <li>Special package like shrink wrap, color gift box, white gift box etc:</li> <li>Open new mould for the glass, wood, plastic or metal as you like</li> <li>Different size and shapes meet your needs.</li> </ol> |

## **Product features:**

- 1. The logo and color is baked in 580 celsuis high temperature, pure&poisonless.
- 2. The mouth of cup is carefully polishes to ensure comfortable for using.
- 3.Carving,gold-rim,decal or embosses craft,handmade,exquisite&elegant.
- 4.Our product could pass the SGS,FDA,BV and LFGB test

## **Product Show:**



Related product



## Company Show:



Factory show:



<u>FAQ</u>