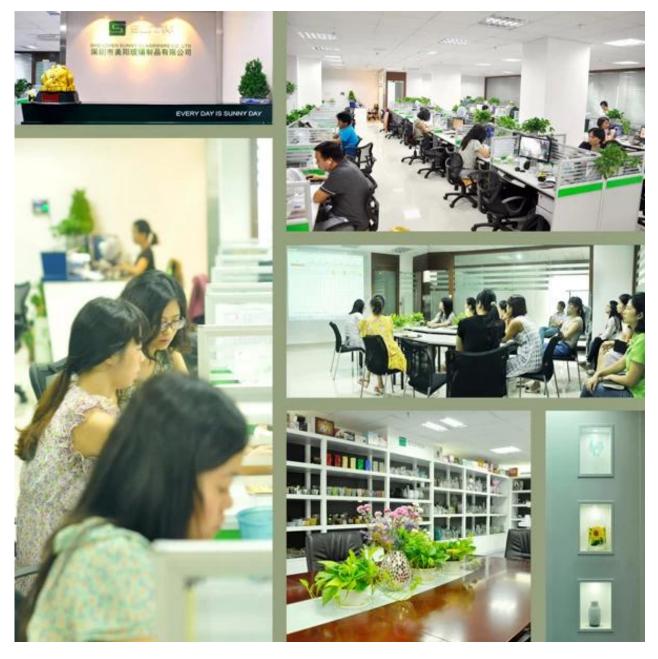

|
| For your choices | <ol> <li>Any logo printing on the glass body.</li> <li>Any color painted ,frost, electro plate, pattern laser carver for the finish;</li> <li>Special package like shrink wrap, color gift box, white gift box etc:</li> <li>Open new mould for the glass, wood, plastic or metal as you like</li> <li>Different size and shapes meet your needs.</li> </ol> |

## **Product features:**

- 1. The logo and color is baked in 580 celsuis high temperature, pure&poisonless.
- 2. The mouth of cup is carefully polishes to ensure comfortable for using.
- 3.Carving,gold-rim,decal or embosses craft,handmade,exquisite&elegant.
- 4.Our product could pass the SGS,FDA,BV and LFGB test

## **Product Show:**



Related product



## Company Show:



Factory show:



<u>FAQ</u>