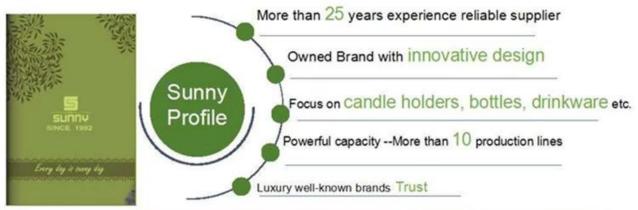

|
| Certification    | ASTM Test (for candle holder)                                                                                                                                                                                                                                                                                                   |
| For your choice  | 1, Any logo printing on glass body 2, Any color painted, frosted, electroplating, logo laser for the finish 3, Special packing like shrink wrap, color gift box, white box etc 4, Any shape, size meet your need                                                                                                                |















^ Trade Show Visiting

<< Office Visiting

## Shenzhen Sunny Glassware Co., Ltd







**Homepage back**