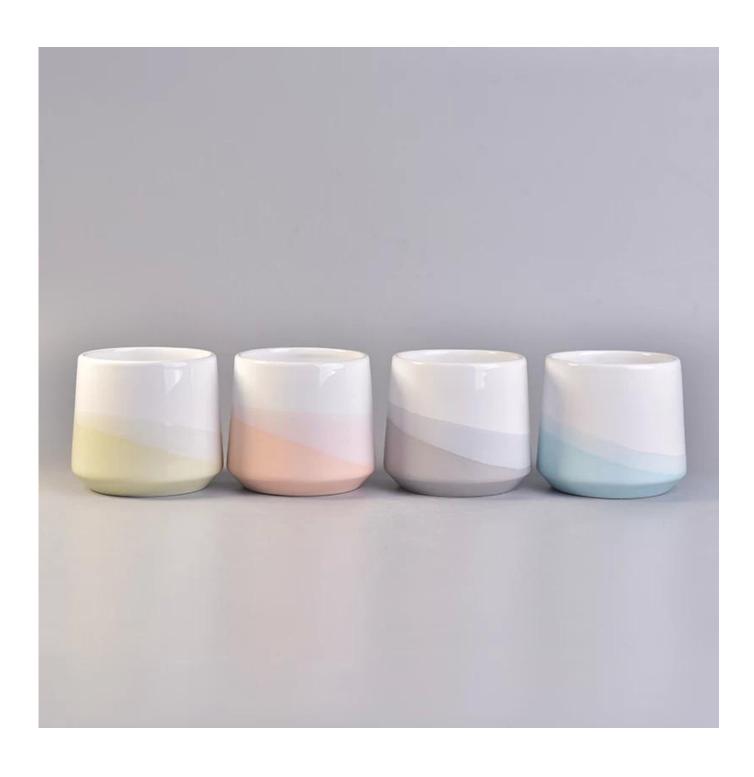

## White candle holder ceramic

| Size             | SGGH17120901 Top dia:97mm Bottom dia:82mm Max dia[]100mm Height:90mm Weight:267g Capacity:473ml MOQ:1000pcs  Sample time: 7 days Mass production time: 30 days after the order confirmed Product capacity: 300000-400000 every month Payment terms: 30% deposit by T/T in advance and the balance after showing the copy of B/L |
|------------------|---------------------------------------------------------------------------------------------------------------------------------------------------------------------------------------------------------------------------------------------------------------------------------------------------------------------------------|
| color            | Any color printing on glass are available                                                                                                                                                                                                                                                                                       |
| Material         | Glass                                                                                                                                                                                                                                                                                                                           |
| Sample           | 7days                                                                                                                                                                                                                                                                                                                           |
| Terms of payment | 30% deposit by T/T in advance and the balance after showing copy of L/C                                                                                                                                                                                                                                                         |
| Certification    | ASTM Test (for candle holder)                                                                                                                                                                                                                                                                                                   |
| For your choice  | 1, Any logo printing on glass body 2, Any color painted, frosted, electroplating, logo laser for the finish 3, Special packing like shrink wrap, color gift box, white box etc 4, Any shape, size meet your need                                                                                                                |