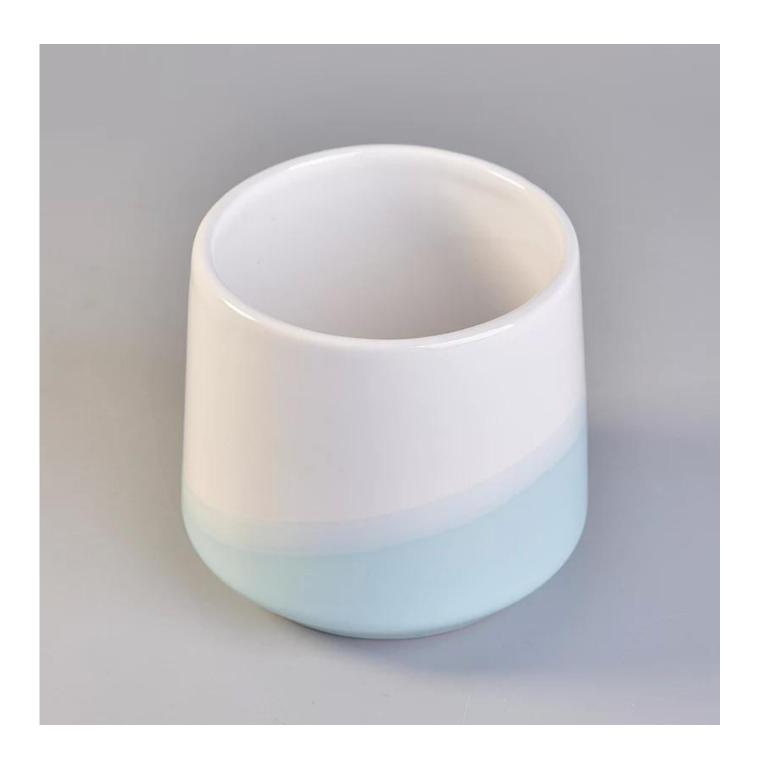

## White candle holder ceramic

| Size             | SGGH17120901 Top dia:97mm Bottom dia:82mm Max dia[]100mm Height:90mm Weight:267g Capacity:473ml MOQ:1000pcs  Sample time: 7 days Mass production time: 30 days after the order confirmed Product capacity: 300000-400000 every month Payment terms: 30% deposit by T/T in advance and the balance after showing the copy of B/L |
|------------------|---------------------------------------------------------------------------------------------------------------------------------------------------------------------------------------------------------------------------------------------------------------------------------------------------------------------------------|
| color            | Any color printing on glass are available                                                                                                                                                                                                                                                                                       |
| Material         | Glass                                                                                                                                                                                                                                                                                                                           |
| Sample           | 7days                                                                                                                                                                                                                                                                                                                           |
| Terms of payment | 30% deposit by T/T in advance and the balance after showing copy of L/C                                                                                                                                                                                                                                                         |
| Certification    | ASTM Test (for candle holder)                                                                                                                                                                                                                                                                                                   |
| For your choice  | 1, Any logo printing on glass body 2, Any color painted, frosted, electroplating, logo laser for the finish 3, Special packing like shrink wrap, color gift box, white box etc 4, Any shape, size meet your need                                                                                                                |