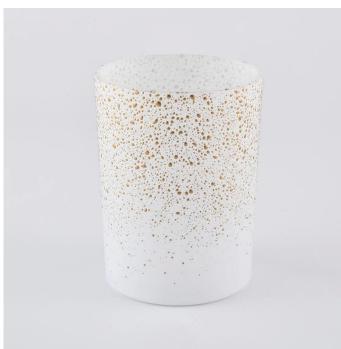

# Flexible size design can quickly expand your market

Item No.:SGDP19110102

Top dia: 80mm Bottom dia: 75mm Height: 108mm Weight: 325g Capacity: 345ml

We turn your ideas into creative fragrance products and sell them in

the local market.

#### **Product Features**

- 1. Home decoration glass candle jar of high quality.
- 2. Suitable for use in hotel, wedding, etc.
- 3. Meet the ASTM test product features.