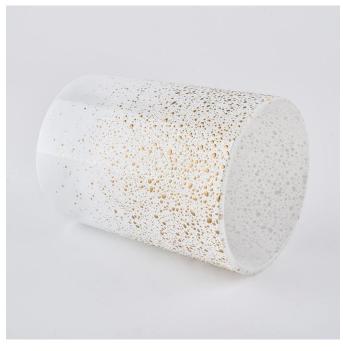

# Flexible size design can quickly expand your market

Item No.:SGDP19110102

Top dia: 80mm Bottom dia: 75mm Height: 108mm Weight: 325g Capacity: 345ml

We turn your ideas into creative fragrance products and sell them in

the local market.

#### **Product Features**

- 1. Home decoration glass candle jar of high quality.
- 2. Suitable for use in hotel, wedding, etc.
- 3. Meet the ASTM test product features.