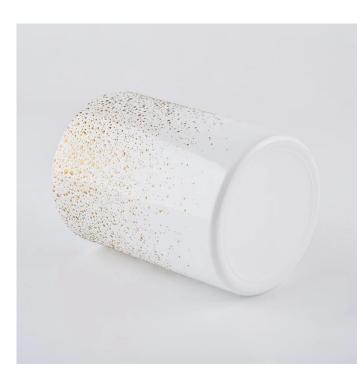

# Flexible size design can quickly expand your market

Item No.:SGDP19110102

Top dia: 80mm Bottom dia: 75mm Height: 108mm Weight: 325g Capacity: 345ml

We turn your ideas into creative fragrance products and sell them in

the local market.

#### **Product Features**

- 1. Home decoration glass candle jar of high quality.
- 2. Suitable for use in hotel, wedding, etc.
- 3. Meet the ASTM test product features.