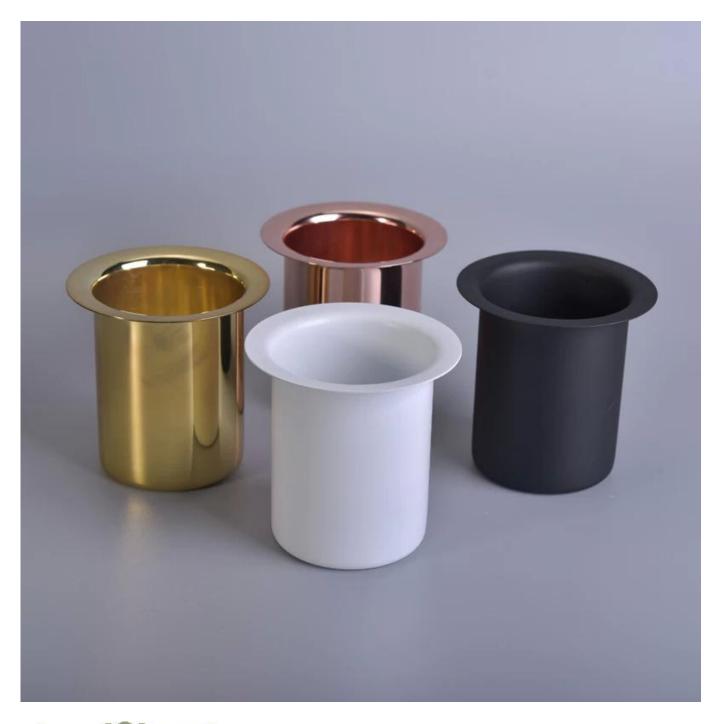

## White Color Painting Stainless Steel Metal Candle Holder

| Item number.             | SGYB17031301                                                        |
|--------------------------|---------------------------------------------------------------------|
| Material                 | Stainless Steel Metal                                               |
| Craft                    | machine made                                                        |
| Samples time             | 1. 5 days if there is a form and size                               |
|                          | 2. 15 days, if you need a new shape and size                        |
| Product Capacity         | 500,000 ~ 1,000,000 pieces per month                                |
|                          |                                                                     |
|                          | Machine Made Stainless Steel Candle Holder from high quality.       |
| The Features of products | 2. Could be sprayed any color, even silver or golden electroplated. |
|                          | 3. Suitable for use in hotel, house, etc.                           |
|                          | 4. Eco-friendly.                                                    |
|                          | 5. Meet FDA test , ASTM, CA 65 test                                 |

## What can we do for you

- 1. Various designs and sizes for selection
- 2 Any color painted, cold, electroplating, laser model Processing cutter
- 3. Special package such as shrink film, color gift box, white gift box, etc.
- 4. We are exclusive of employees for quality control to promise the quality.
- 5. We have a professional workshop and warehouse for ensure delivery time

## **Usage of Product**

- 1. Stainless Steel Metal canlde holders can be used in wedding decoration, home decoration, party,banquet ect,
- 2. This candle container is very great as a gorgeous centerpiece for an event
- 3. The stainless steel candle jars can decorate your indoors and outdoors with different effects, such as color sprayed, silver or golden electroplated.
- 4. The stainless steel candle vessel is a wonderful gift as housewarmings and other events.