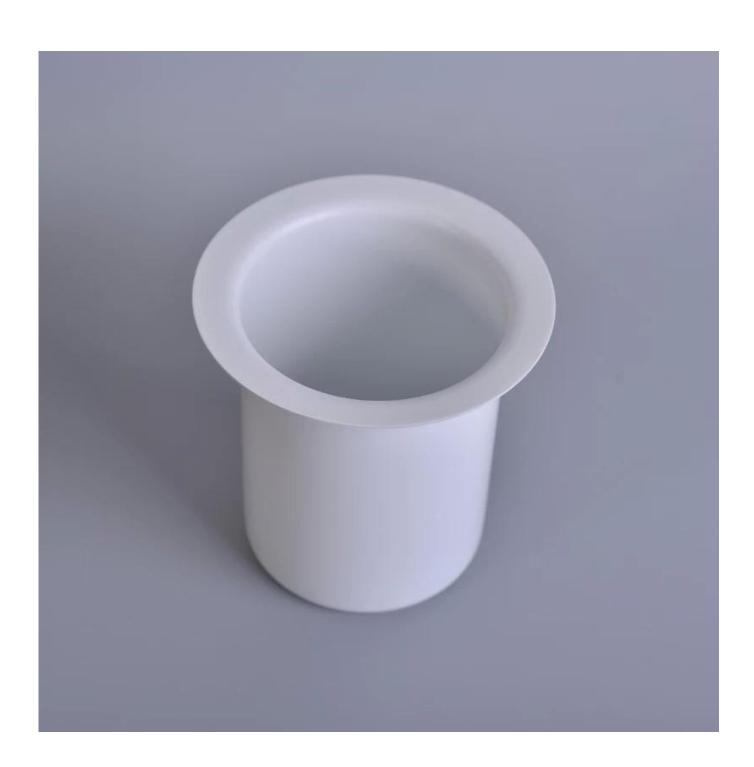

## White Color Painting Stainless Steel Metal Candle Holder

| Item number.             | SGYB17031301                                                        |
|--------------------------|---------------------------------------------------------------------|
| Material                 | Stainless Steel Metal                                               |
| Craft                    | machine made                                                        |
| Samples time             | 1. 5 days if there is a form and size                               |
|                          | 2. 15 days, if you need a new shape and size                        |
| Product Capacity         | 500,000 ~ 1,000,000 pieces per month                                |
|                          |                                                                     |
|                          | Machine Made Stainless Steel Candle Holder from high quality.       |
| The Features of products | 2. Could be sprayed any color, even silver or golden electroplated. |
|                          | 3. Suitable for use in hotel, house, etc.                           |
|                          | 4. Eco-friendly.                                                    |
|                          | 5. Meet FDA test , ASTM, CA 65 test                                 |

## **Usage of Product**

- 1. Stainless Steel Metal canlde holders can be used in wedding decoration, home decoration, party,banquet ect,
- 2. This candle container is very great as a gorgeous centerpiece for an event
- 3. The stainless steel candle jars can decorate your indoors and outdoors with different effects, such as color sprayed, silver or golden electroplated.
- 4. The stainless steel candle vessel is a wonderful gift as housewarmings and other events.