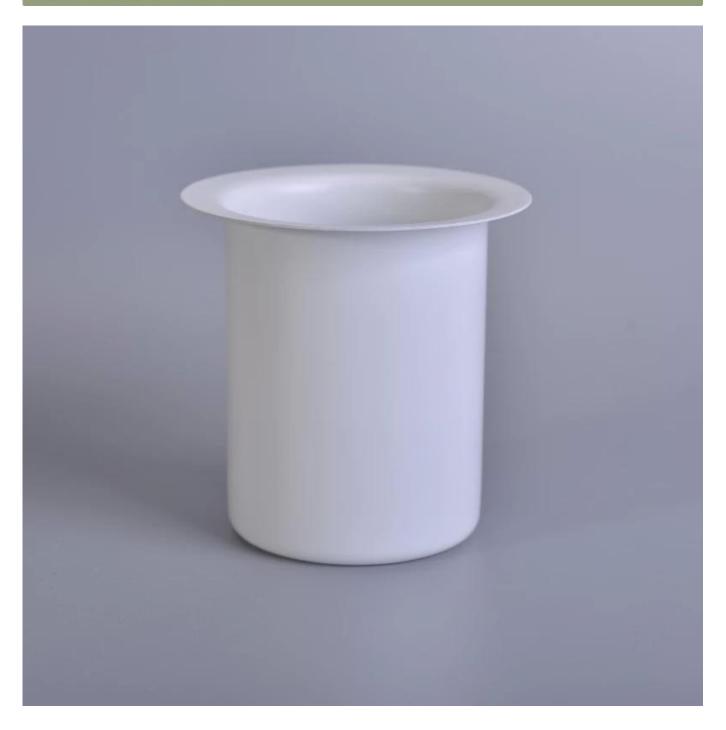

## White Color Painting Stainless Steel Metal Candle Holder

| Item number.             | SGYB17031301                                                        |
|--------------------------|---------------------------------------------------------------------|
| Material                 | Stainless Steel Metal                                               |
| Craft                    | machine made                                                        |
| Samples time             | 1. 5 days if there is a form and size                               |
|                          | 2. 15 days, if you need a new shape and size                        |
| Product Capacity         | 500,000 ~ 1,000,000 pieces per month                                |
|                          |                                                                     |
|                          | Machine Made Stainless Steel Candle Holder from high quality.       |
| The Features of products | 2. Could be sprayed any color, even silver or golden electroplated. |
|                          | 3. Suitable for use in hotel, house, etc.                           |
|                          | 4. Eco-friendly.                                                    |
|                          | 5. Meet FDA test , ASTM, CA 65 test                                 |

## **Usage of Product**

- 1. Stainless Steel Metal canlde holders can be used in wedding decoration, home decoration, party,banquet ect,
- 2. This candle container is very great as a gorgeous centerpiece for an event
- 3. The stainless steel candle jars can decorate your indoors and outdoors with different effects, such as color sprayed, silver or golden electroplated.
- 4. The stainless steel candle vessel is a wonderful gift as housewarmings and other events.