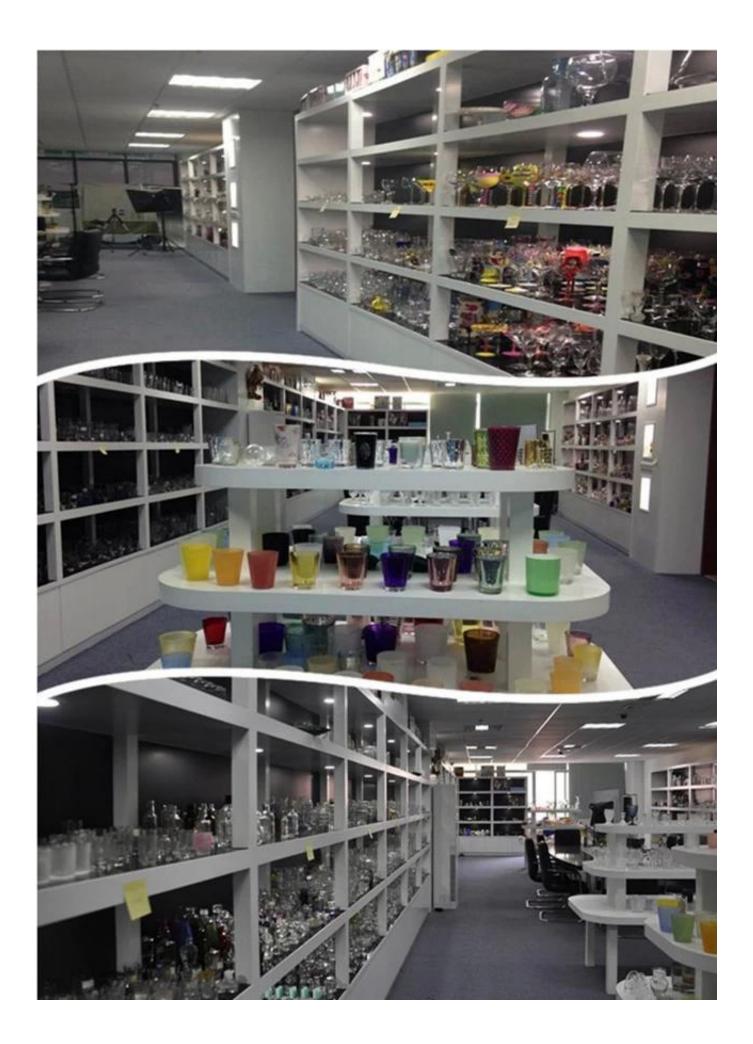

## Whisky clear glasses

| Ethiopian<br>H:63mm | Item Name          | <u>Whisky clear glasses</u>                                                                                                                                                                                     |
|---------------------|--------------------|-----------------------------------------------------------------------------------------------------------------------------------------------------------------------------------------------------------------|
|                     | Item number.       | SG15020208                                                                                                                                                                                                      |
|                     | Size               | T: 42mm * B: 30mm H: 63mm                                                                                                                                                                                       |
|                     | Weight             | 66g                                                                                                                                                                                                             |
|                     | Sample time        | <ul><li>1.5 days to exist in the shape and size of the products</li><li>2:15 days if you need new shape and size of products</li></ul>                                                                          |
|                     | Packing            | Security packaging normal 24pcs / 36pcs / 48pcs<br>per carton etc. export with egg divider                                                                                                                      |
|                     | MOQ                | 10,000pcs                                                                                                                                                                                                       |
|                     | Delivery time      | Within 35 days after order confirmed                                                                                                                                                                            |
|                     | Payment<br>terms   | 30% deposit by T / T in advance, the balance after showing the copy of B / L $$                                                                                                                                 |
|                     | Product<br>Feature | <ol> <li>1.High quality and competitive prices</li> <li>2.Meet FDA, SGS, LFGB test etc.</li> <li>3.Eco-friendly</li> <li>4.Widely applies to wedding, party, house, bar etc.</li> <li>5.Machine made</li> </ol> |