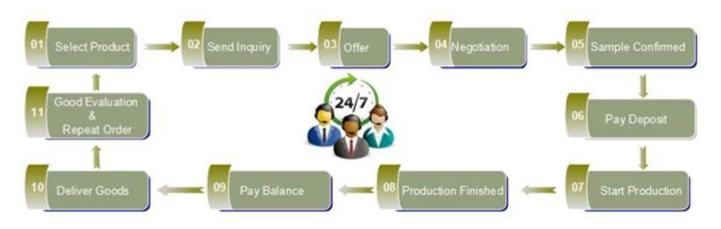

| Delivery time      | Within 35 days after order confirmed                                                                                                                                                                            |
|                     | Payment<br>terms   | 30% deposit by T / T in advance, the balance after showing the copy of B / L $$                                                                                                                                 |
|                     | Product<br>Feature | <ol> <li>1.High quality and competitive prices</li> <li>2.Meet FDA, SGS, LFGB test etc.</li> <li>3.Eco-friendly</li> <li>4.Widely applies to wedding, party, house, bar etc.</li> <li>5.Machine made</li> </ol> |























Spray colour











For more informations, please visit our website: www.okcandle.com