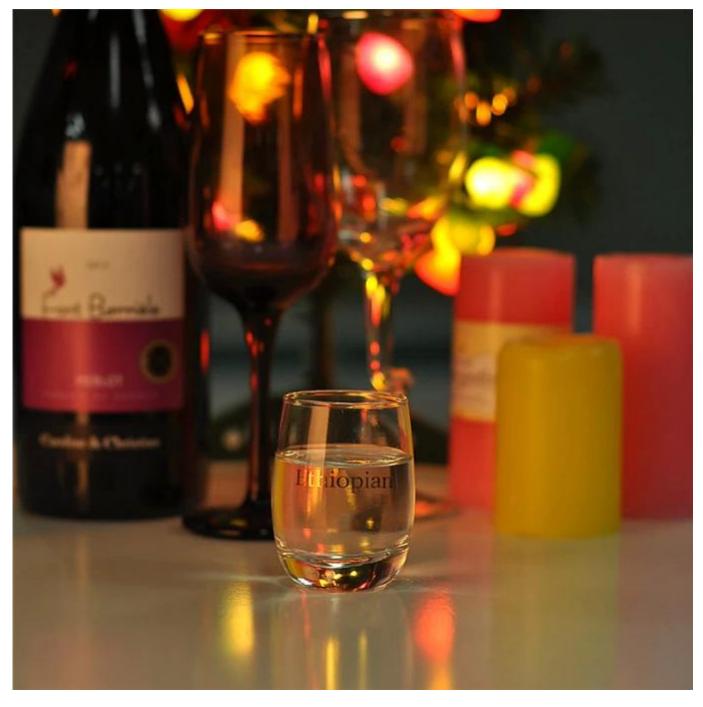

## Whisky clear glasses

| Ethiopian<br>H:63mm | Item Name          | <u>Whisky clear glasses</u>                                                                                                                                                                                     |
|---------------------|--------------------|-----------------------------------------------------------------------------------------------------------------------------------------------------------------------------------------------------------------|
|                     | Item number.       | SG15020208                                                                                                                                                                                                      |
|                     | Size               | T: 42mm * B: 30mm H: 63mm                                                                                                                                                                                       |
|                     | Weight             | 66g                                                                                                                                                                                                             |
|                     | Sample time        | <ul><li>1.5 days to exist in the shape and size of the products</li><li>2:15 days if you need new shape and size of products</li></ul>                                                                          |
|                     | Packing            | Security packaging normal 24pcs / 36pcs / 48pcs<br>per carton etc. export with egg divider                                                                                                                      |
|                     | MOQ                | 10,000pcs                                                                                                                                                                                                       |
|                     | Delivery time      | Within 35 days after order confirmed                                                                                                                                                                            |
|                     | Payment<br>terms   | 30% deposit by T / T in advance, the balance after showing the copy of B / L $$                                                                                                                                 |
|                     | Product<br>Feature | <ol> <li>1.High quality and competitive prices</li> <li>2.Meet FDA, SGS, LFGB test etc.</li> <li>3.Eco-friendly</li> <li>4.Widely applies to wedding, party, house, bar etc.</li> <li>5.Machine made</li> </ol> |