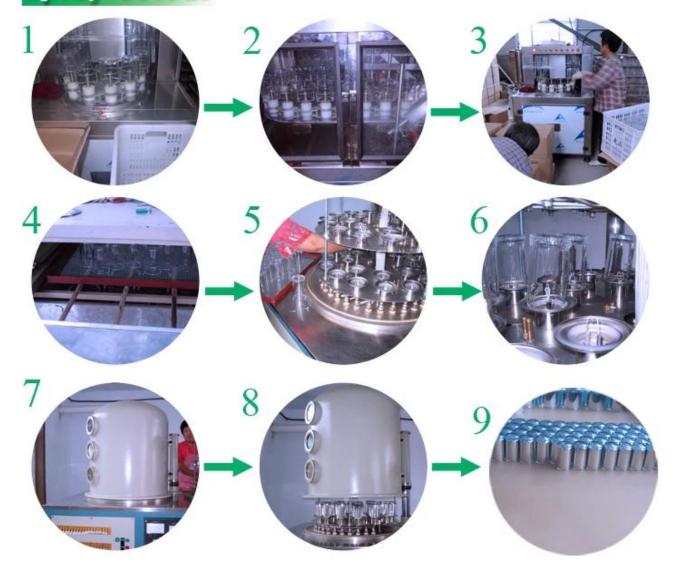

| Delivery time      | Within 35 days after order confirmed                                                                                                                                                                            |
|                     | Payment<br>terms   | 30% deposit by T / T in advance, the balance after showing the copy of B / L $$                                                                                                                                 |
|                     | Product<br>Feature | <ol> <li>1.High quality and competitive prices</li> <li>2.Meet FDA, SGS, LFGB test etc.</li> <li>3.Eco-friendly</li> <li>4.Widely applies to wedding, party, house, bar etc.</li> <li>5.Machine made</li> </ol> |























Spray colour











For more informations, please visit our website: www.okcandle.com