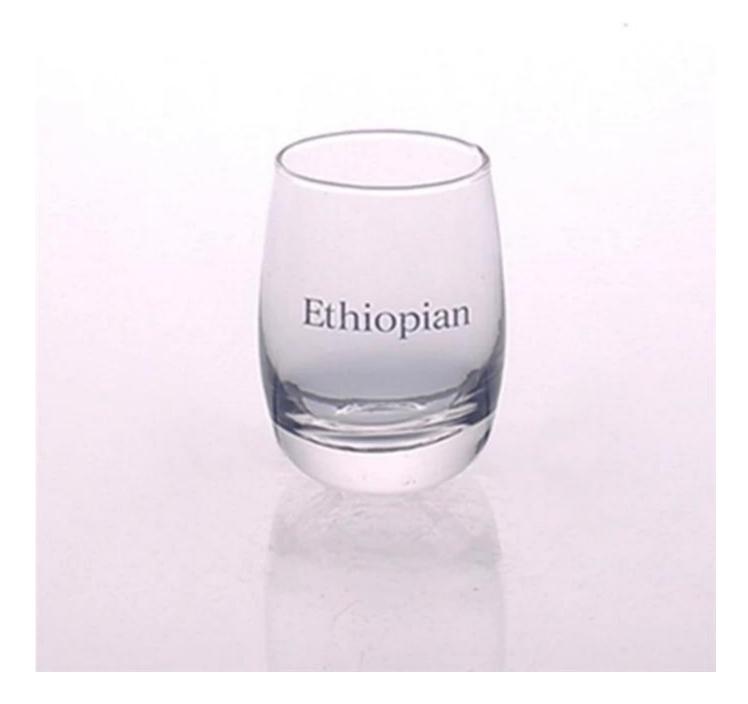

## Whisky clear glasses

| Ethiopian<br>H:63mm | Item Name          | <u>Whisky clear glasses</u>                                                                                                                                                                                     |
|---------------------|--------------------|-----------------------------------------------------------------------------------------------------------------------------------------------------------------------------------------------------------------|
|                     | Item number.       | SG15020208                                                                                                                                                                                                      |
|                     | Size               | T: 42mm * B: 30mm H: 63mm                                                                                                                                                                                       |
|                     | Weight             | 66g                                                                                                                                                                                                             |
|                     | Sample time        | <ul><li>1.5 days to exist in the shape and size of the products</li><li>2:15 days if you need new shape and size of products</li></ul>                                                                          |
|                     | Packing            | Security packaging normal 24pcs / 36pcs / 48pcs<br>per carton etc. export with egg divider                                                                                                                      |
|                     | MOQ                | 10,000pcs                                                                                                                                                                                                       |
|                     | Delivery time      | Within 35 days after order confirmed                                                                                                                                                                            |
|                     | Payment<br>terms   | 30% deposit by T / T in advance, the balance after showing the copy of B / L $$                                                                                                                                 |
|                     | Product<br>Feature | <ol> <li>1.High quality and competitive prices</li> <li>2.Meet FDA, SGS, LFGB test etc.</li> <li>3.Eco-friendly</li> <li>4.Widely applies to wedding, party, house, bar etc.</li> <li>5.Machine made</li> </ol> |