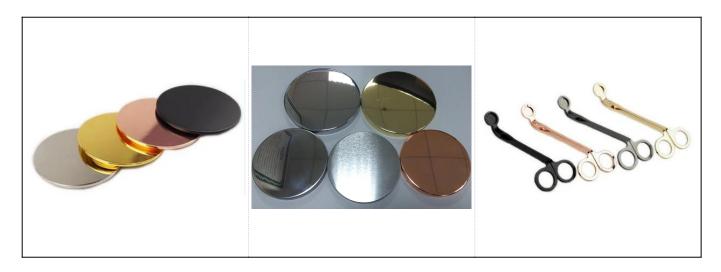

## **Matched accessories:**

Sunny Glassware is a leading candle holders supplier in China since 1992, our glass/ceramic/concrete candle jars etc. and matched accessorries

mainly export to USA, EU, AU over more than 24 years experience. We're strictly with the quality, our QC team inspect the products

#### Our service as following:

- > Different shapes and sizes available, also welcome your own design.
- > Accessories: cap, glass/metal/wood lid, wax etc.
- > Decoration: decal, color coating, mercury, laser, frosted, plating etc.
- > Packing: normal safety packing, color/white/gift box packing, customized packing available.
- > Design power: more than 15 innovations monthly.
- > QC team: over 10 professional staffs inspect the production strictly and comprehensively, which meet AQL standard.
- > Sample: within 7 days
- > Certification: ASTM, 100% lead& cadmium free.