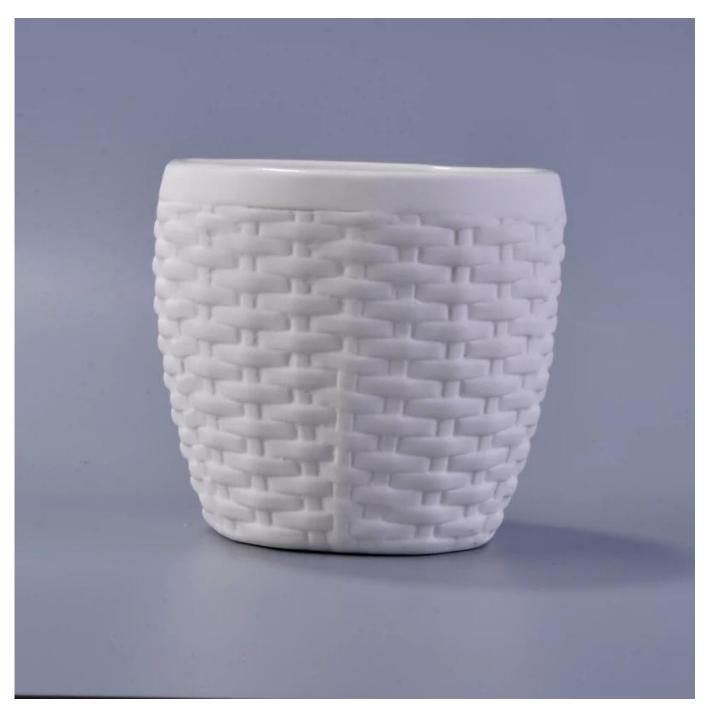

## **Products Details**

| Name         | Weave pattern matte white ceramic candle vessels wholesale |
|--------------|------------------------------------------------------------|
| Item Details | Item No.:SGXL16092402                                      |
|              | Top dia:8.7cm                                              |
|              | Bottom dia:6.2cm                                           |
|              | Height <u>□</u> 8cm                                        |
|              | Capacity:282ml                                             |
|              | Weight <u></u> 249g                                        |
| Material     | Ceramic                                                    |
| Accessories  | cap, ceramic/metal/wood lid, wax, wick, shear etc          |