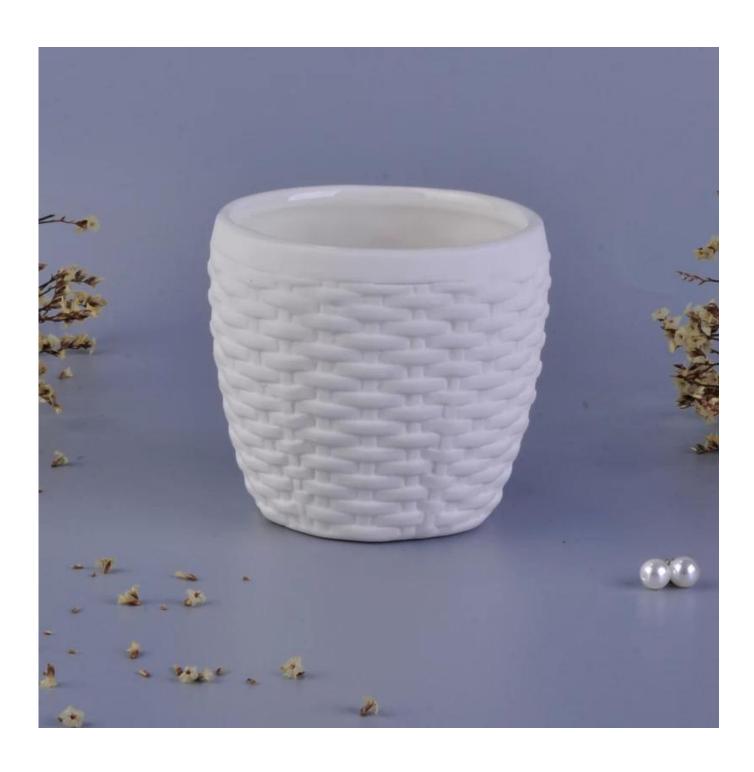

## **Products Details**

| Name         | Weave pattern matte white ceramic candle vessels wholesale |
|--------------|------------------------------------------------------------|
| Item Details | Item No.:SGXL16092402                                      |
|              | Top dia:8.7cm                                              |
|              | Bottom dia:6.2cm                                           |
|              | Height <u>□</u> 8cm                                        |
|              | Capacity:282ml                                             |
|              | Weight <u></u> 249g                                        |
| Material     | Ceramic                                                    |
| Accessories  | cap, ceramic/metal/wood lid, wax, wick, shear etc          |