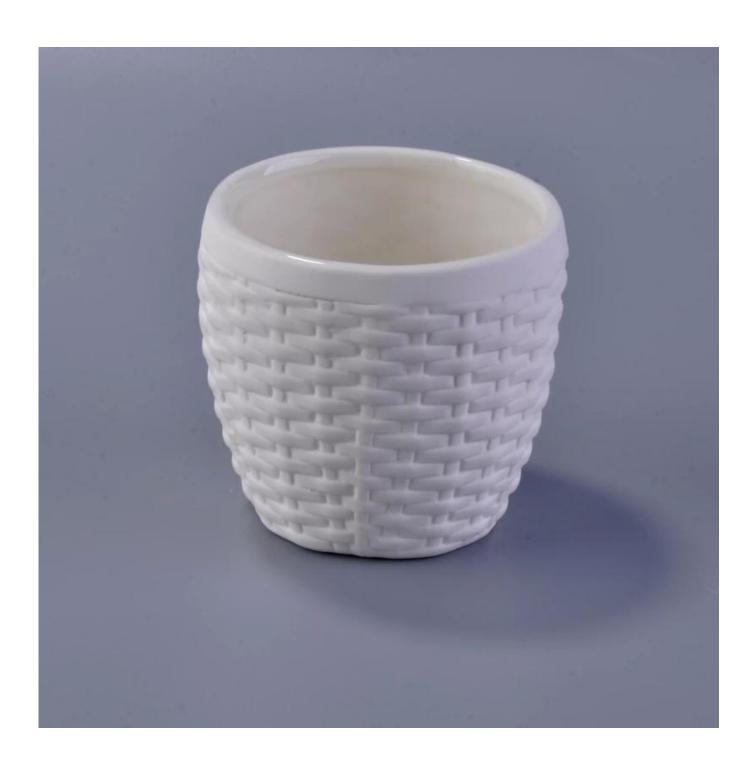

## **Products Details**

| Name         | Weave pattern matte white ceramic candle vessels wholesale |
|--------------|------------------------------------------------------------|
| Item Details | Item No.:SGXL16092402                                      |
|              | Top dia:8.7cm                                              |
|              | Bottom dia:6.2cm                                           |
|              | Height <u>□</u> 8cm                                        |
|              | Capacity:282ml                                             |
|              | Weight <u></u> 249g                                        |
| Material     | Ceramic                                                    |
| Accessories  | cap, ceramic/metal/wood lid, wax, wick, shear etc          |