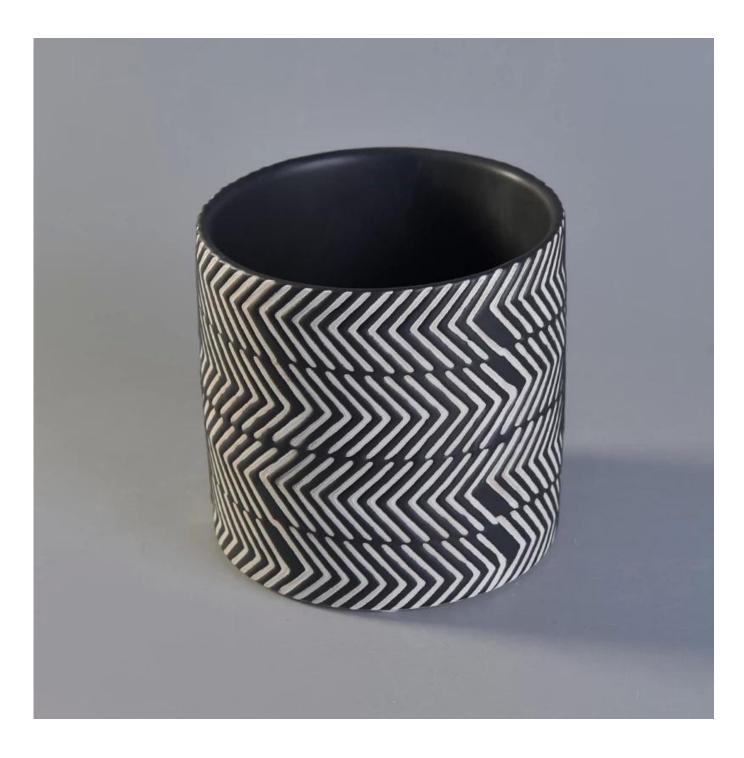

## Weave matt black candle jars wholesale

| Size             | SGYC17112308<br>Top dia[105mm<br>Bottom dia[103mm<br>Height[100mm<br>Weight[459g<br>Capacity[583ml<br>MOQ:1500PCS<br>Sample time: 7 days<br>Mass production time: 30 days after the order confirmed<br>Product capacity: 300000-400000 every month<br>Payment terms: 30% deposit by T/T in advance and the balance after showing<br>the copy of B/L |
|------------------|-----------------------------------------------------------------------------------------------------------------------------------------------------------------------------------------------------------------------------------------------------------------------------------------------------------------------------------------------------|
| color            | Any color printing on ceramic are available                                                                                                                                                                                                                                                                                                         |
| Material         | ceramic                                                                                                                                                                                                                                                                                                                                             |
| Sample           | 7days                                                                                                                                                                                                                                                                                                                                               |
| Terms of payment | 30% deposit by T/T in advance and the balance after showing copy of L/C                                                                                                                                                                                                                                                                             |
| Certification    | ASTM Test (for candle holder)                                                                                                                                                                                                                                                                                                                       |
| For your choice  | 1, Any logo printing on glass body<br>2, Any color painted, frosted, electroplating, logo laser for the finish<br>3, Special packing like shrink wrap, color gift box, white box etc<br>4, Any shape, size meet your need                                                                                                                           |