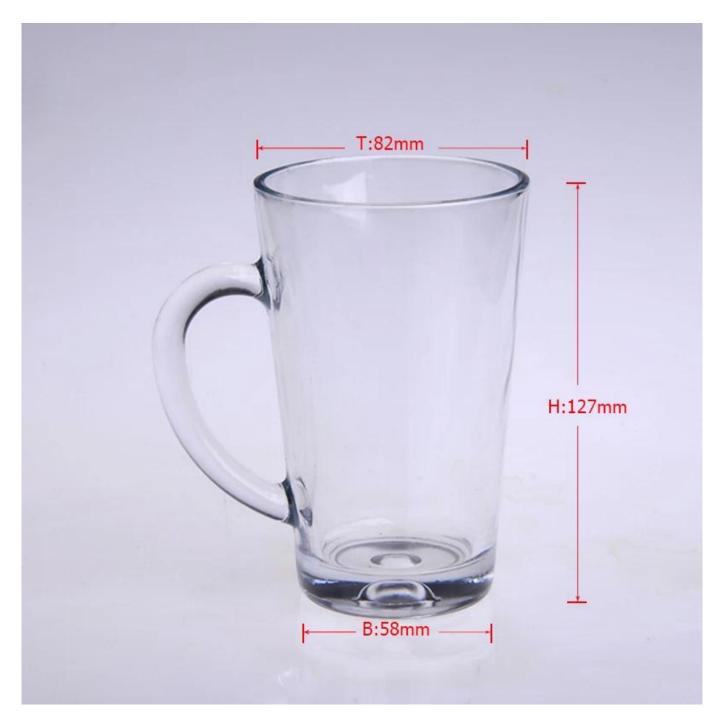

## **Product Details:**

| Troduct Details. |                                                                            |
|------------------|----------------------------------------------------------------------------|
| Item No.         | SGK37P                                                                     |
| Material         | High white glass                                                           |
| Process          | Machine made                                                               |
| Samples time     | 1. 5 days if at exist shaped and size of glass                             |
|                  | 2. 15 days if need new shape or size of glass                              |
| Packing          | Normal packing,4 pcs into inner box, 48 pcs per carton                     |
| Product Capacity | 500,000~1,000,000 pcs per month                                            |
| Delivery time    | Within 35 days after the sample and order confirmed                        |
| Payment terms    | 30% deposit by T/T in advance and the balance against the copy of B/L      |
| Shipment         | By sea, by air, by Express and your shipping agent is acceptable           |
|                  | 1. Machine made <b>drinking glass</b> with high quality                    |
| Product Features | 2. Suitable for used in hotel, home, etc.                                  |
|                  | 3. It is eco-friendly                                                      |
|                  | 4. Meet CE,FDA test,CA 65 test                                             |
|                  | Different designs and sizes for choice                                     |
|                  | 2 .Any color painted, frost, electroplate, pattern laser carver processing |
| For your choices | 3. Special package like shrink wrap, color gift box, white gift box etc.   |
|                  | 4. We have exclusive workers for quality control                           |
|                  | 5. We have professional workshop and warehouse to ensure the delivery time |
| L                |                                                                            |