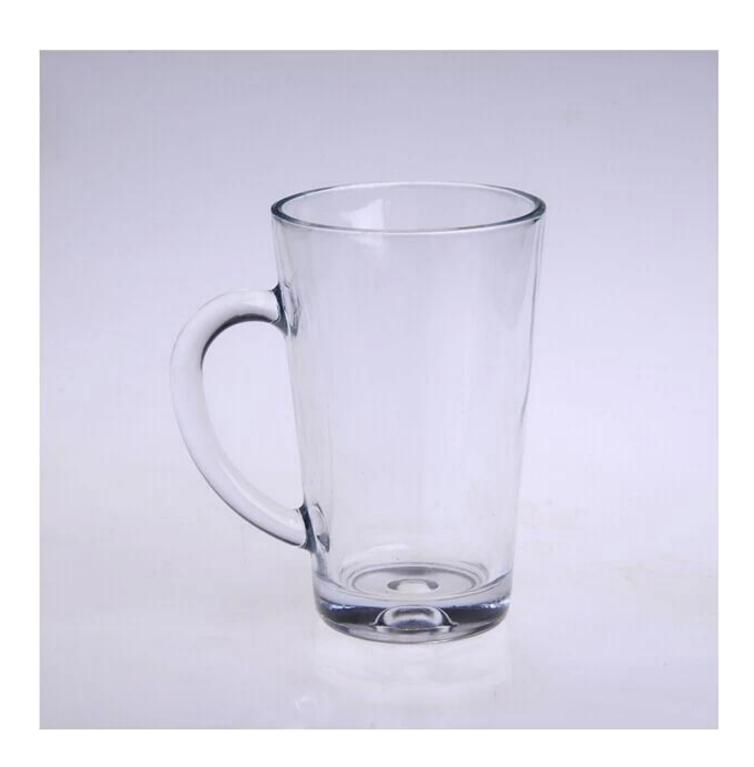

| 3. It is eco-friendly                                                      |
|                  | 4. Meet CE,FDA test,CA 65 test                                             |
|                  | Different designs and sizes for choice                                     |
|                  | 2 .Any color painted, frost, electroplate, pattern laser carver processing |
| For your choices | 3. Special package like shrink wrap, color gift box, white gift box etc.   |
|                  | 4. We have exclusive workers for quality control                           |
|                  | 5. We have professional workshop and warehouse to ensure the delivery time |
| L                |                                                                            |

## **Product Photo:**





## **Related Products:**



hight white glass mug



clear water glass mug



wholesale glass mug

## **Company Show:**



**Factory Show:** 



For more **glass mug** or any glassware,

please visit our website: http://www.okcandle.com
Or here may help you know more about us: FAQ