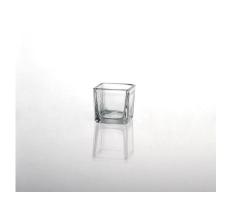

| Product Details  |                                                                            |
|------------------|----------------------------------------------------------------------------|
|                  |                                                                            |
| Material         | high white glass material                                                  |
| Process          | Hand made                                                                  |
| Samples time     | 1. 5 days if at exist shaped and size of glass                             |
|                  | 2. 15 days if need new shape or size of glass                              |
| Packing          | Normal packing,4 pcs into inner box, 48 pcs per carton                     |
| Product Capacity | 500,000~1,000,000 pcs per month                                            |
| Delivery time    | Within 35 days after the sample and order confirmed                        |
| Payment terms    | 30% deposit by T/T in advance and the balance against the copy of B/L      |
| Shipment         | By sea, by air, by Express and your shipping agent is acceptable           |
| Product Features | 1. Hand made glass candle holder with high quality                         |
|                  | 2. Suitable for used in hotel, home, etc.                                  |
|                  | 3. It is eco-friendly                                                      |
|                  | 4. Meet FDA test & CA 65 test                                              |
|                  | 1. Different designs and sizes for choice                                  |
|                  | 2 .Any color painted, frost, electroplate, pattern laser carver processing |
| For your choices | 3. Special package like shrink wrap, color gift box, white gift box etc.   |
|                  | 4. We have exclusive workers for quality control                           |
|                  | 5. We have professional workshop and warehouse to ensure the delivery time |