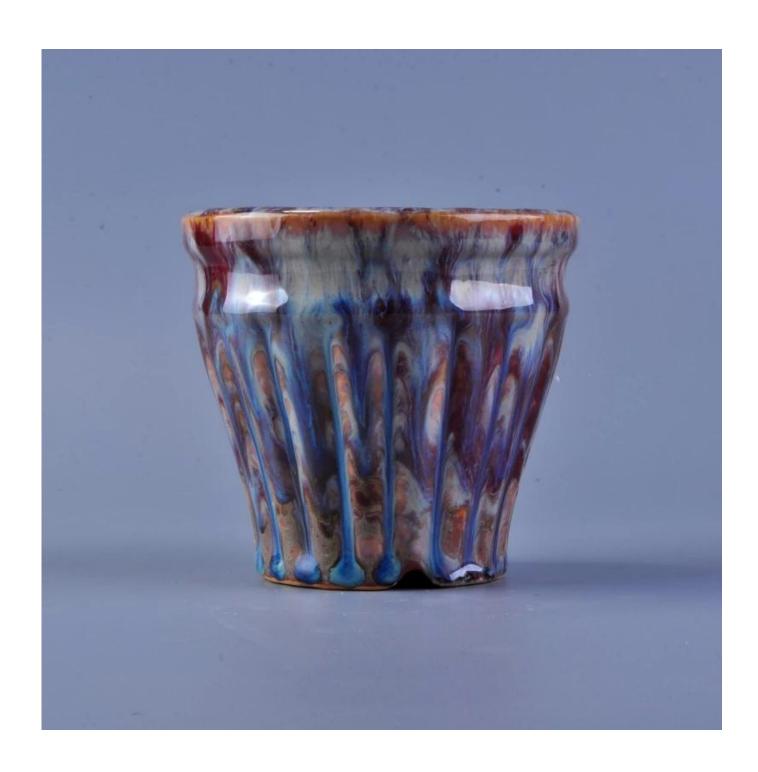

# **Votive Ceramic Candle Holder With Mixing Pigment Pattern**

| Product Details |                                                                                                                           |
|-----------------|---------------------------------------------------------------------------------------------------------------------------|
| Item number.    | SGZC16101811                                                                                                              |
| Material        | Cement / concrete                                                                                                         |
| Craft           | Hand made                                                                                                                 |
| Sample time     | <ol> <li>5 days if there is existing stock of this design.</li> <li>10 days, if you need a new design or size.</li> </ol> |
| Main usages     | Decorative <u>ceramic and concrete candle holders</u> for home, wedding, party, etc.     Perfect gift choice              |
| The Features    | 1.Handmade,Eco-friendly,meet ASTM test.     2. Custom design, size, color, lid selection and gift box packing available.  |

### **Descriptions**

Ceramic material, polished surface finish and the unique mixing pigment pattern make this candle holder as exquisite as artwork.