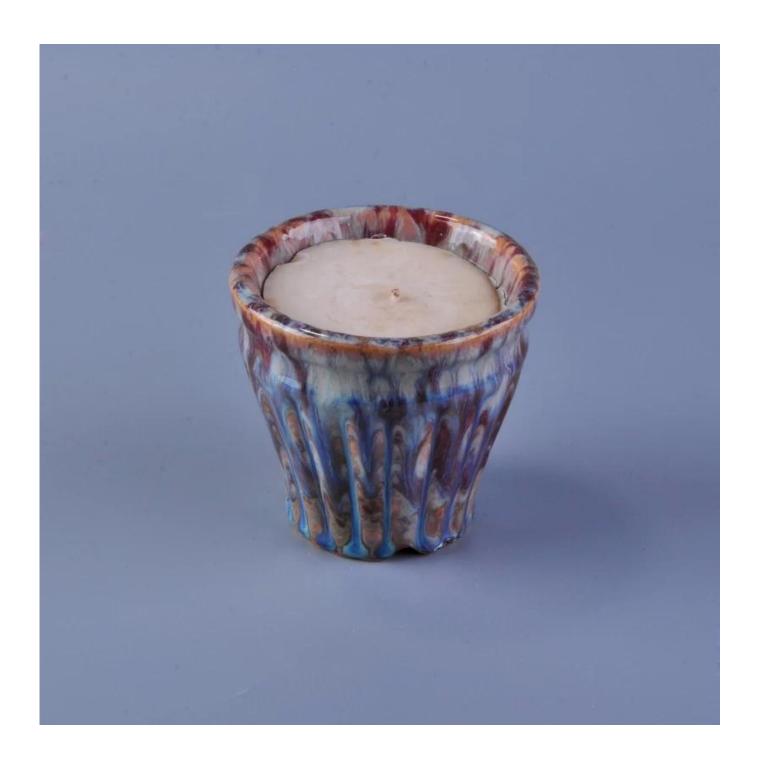

# **Votive Ceramic Candle Holder With Mixing Pigment Pattern**

| Product Details |                                                                                                                           |
|-----------------|---------------------------------------------------------------------------------------------------------------------------|
| Item number.    | SGZC16101811                                                                                                              |
| Material        | Cement / concrete                                                                                                         |
| Craft           | Hand made                                                                                                                 |
| Sample time     | <ol> <li>5 days if there is existing stock of this design.</li> <li>10 days, if you need a new design or size.</li> </ol> |
| Main usages     | Decorative <u>ceramic and concrete candle holders</u> for home, wedding, party, etc.     Perfect gift choice              |
| The Features    | 1.Handmade,Eco-friendly,meet ASTM test.     2. Custom design, size, color, lid selection and gift box packing available.  |

### **Descriptions**

Ceramic material, polished surface finish and the unique mixing pigment pattern make this candle holder as exquisite as artwork.