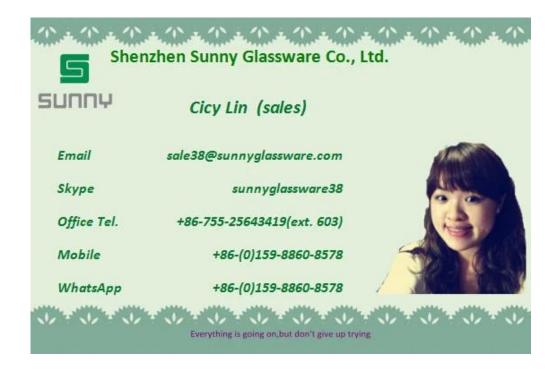

# **Votive Ceramic Candle Holder With Mixing Pigment Pattern**

| Product Details |                                                                                                                           |
|-----------------|---------------------------------------------------------------------------------------------------------------------------|
| Item number.    | SGZC16101811                                                                                                              |
| Material        | Cement / concrete                                                                                                         |
| Craft           | Hand made                                                                                                                 |
| Sample time     | <ol> <li>5 days if there is existing stock of this design.</li> <li>10 days, if you need a new design or size.</li> </ol> |
| Main usages     | Decorative <u>ceramic and concrete candle holders</u> for home, wedding, party, etc.     Perfect gift choice              |
| The Features    | 1.Handmade,Eco-friendly,meet ASTM test.     2. Custom design, size, color, lid selection and gift box packing available.  |

### **Descriptions**

Ceramic material, polished surface finish and the unique mixing pigment pattern make this candle holder as exquisite as artwork.