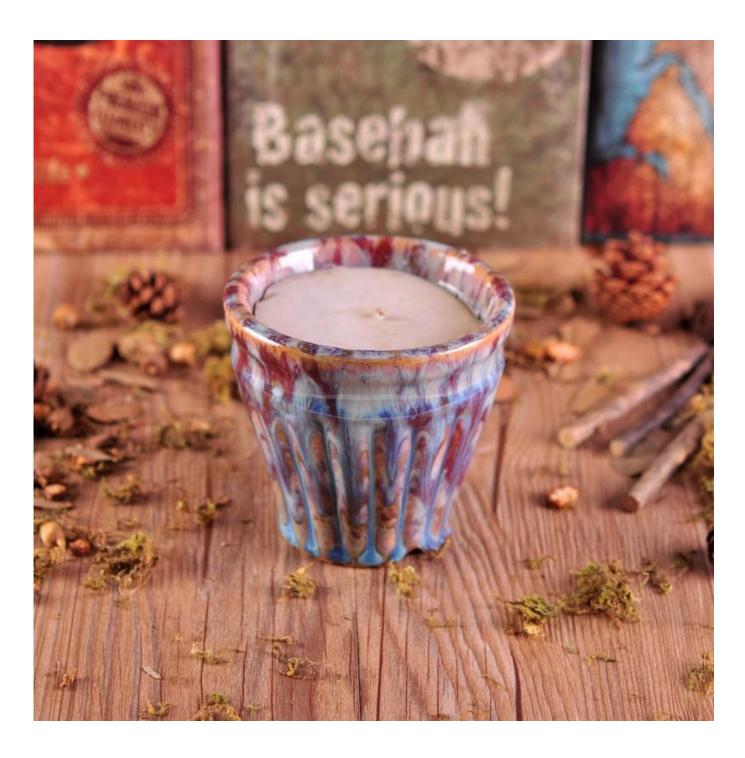

### **Descriptions**

Ceramic material, polished surface finish and the unique mixing pigment pattern make this candle holder as exquisite as artwork.