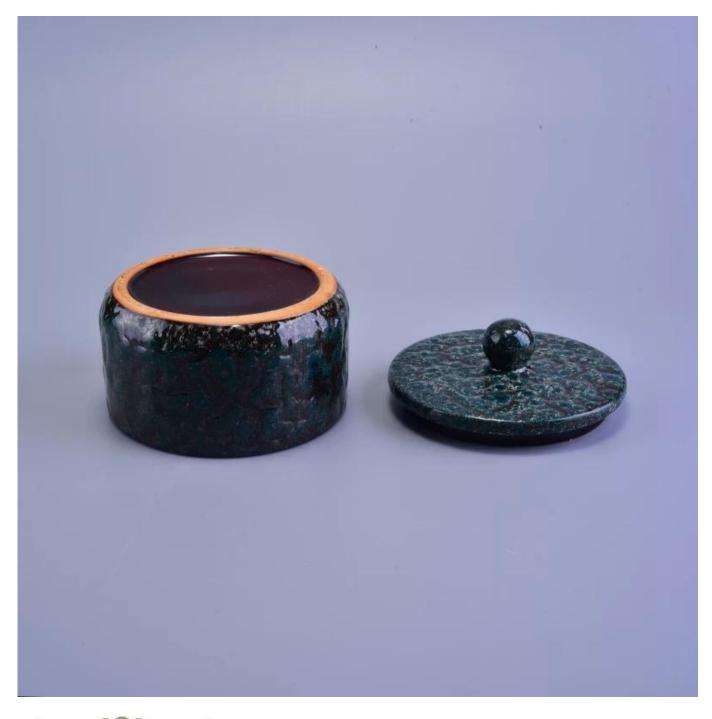

## Vintage Transmutation Glazed Ceramic Candle Container With Lid for Wax

| ltem number.             | SGWQ17010602                                                                                                                  |
|--------------------------|-------------------------------------------------------------------------------------------------------------------------------|
| Material                 | Ceramic                                                                                                                       |
| Craft                    | hand made                                                                                                                     |
| Samples time             | 1. 5 days if there is a form and size of the ceramic                                                                          |
|                          | 2. 15 days, if you need a new shape and size ceramic                                                                          |
| Product Capacity         | 500,000 ~ 1,000,000 pieces per month                                                                                          |
| The Features of products | 1. Hand made <u>ceramic candle holder</u> from high quality.<br>2. Suitable for use in hotel, house, etc.<br>3. Eco-friendly. |
|                          | 4. Meet FDA test , ASTM, <b>CA 65 test</b>                                                                                    |

1. Ceramic canlde holders can be used in wedding decoration, home decoration, party, banquet ect,

2. This candle container is very great as a gorgeous centerpiece for an event

3. The pottery candle jars can decorate your indoors and outdoors with this Bling bling Transmutation Glaze Home Decoration Ceramic Candle Holder.

4. The ceramic candle vessel is a wonderful gift as housewarmings and other events.