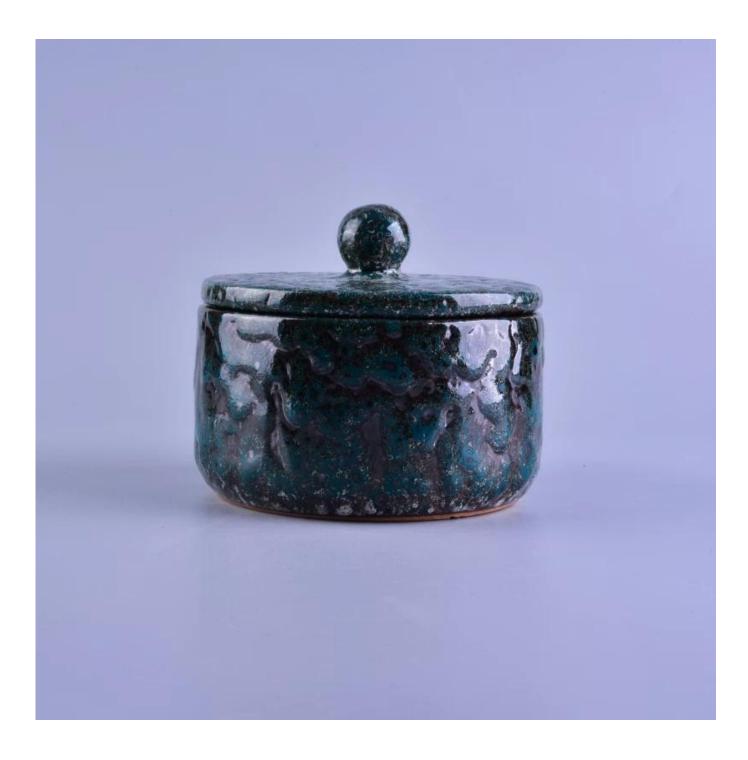

## Vintage Transmutation Glazed Ceramic Candle Container With Lid for Wax

| ltem number.             | SGWQ17010602                                                                                                                  |
|--------------------------|-------------------------------------------------------------------------------------------------------------------------------|
| Material                 | Ceramic                                                                                                                       |
| Craft                    | hand made                                                                                                                     |
| Samples time             | 1. 5 days if there is a form and size of the ceramic                                                                          |
|                          | 2. 15 days, if you need a new shape and size ceramic                                                                          |
| Product Capacity         | 500,000 ~ 1,000,000 pieces per month                                                                                          |
| The Features of products | 1. Hand made <u>ceramic candle holder</u> from high quality.<br>2. Suitable for use in hotel, house, etc.<br>3. Eco-friendly. |
|                          | 4. Meet FDA test , ASTM, <b>CA 65 test</b>                                                                                    |

1. Ceramic canlde holders can be used in wedding decoration, home decoration, party, banquet ect,

2. This candle container is very great as a gorgeous centerpiece for an event

3. The pottery candle jars can decorate your indoors and outdoors with this Bling bling Transmutation Glaze Home Decoration Ceramic Candle Holder.

4. The ceramic candle vessel is a wonderful gift as housewarmings and other events.