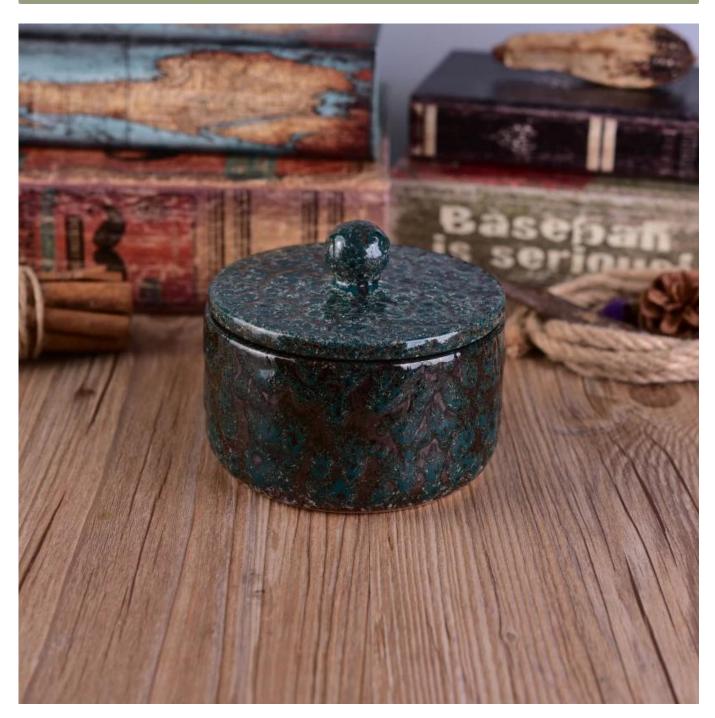

## Vintage Transmutation Glazed Ceramic Candle Container With Lid for Wax

| ltem number.             | SGWQ17010602                                                                                                                  |
|--------------------------|-------------------------------------------------------------------------------------------------------------------------------|
| Material                 | Ceramic                                                                                                                       |
| Craft                    | hand made                                                                                                                     |
| Samples time             | 1. 5 days if there is a form and size of the ceramic                                                                          |
|                          | 2. 15 days, if you need a new shape and size ceramic                                                                          |
| Product Capacity         | 500,000 ~ 1,000,000 pieces per month                                                                                          |
| The Features of products | 1. Hand made <u>ceramic candle holder</u> from high quality.<br>2. Suitable for use in hotel, house, etc.<br>3. Eco-friendly. |
|                          | 4. Meet FDA test , ASTM, <b>CA 65 test</b>                                                                                    |

1. Ceramic canlde holders can be used in wedding decoration, home decoration, party, banquet ect,

2. This candle container is very great as a gorgeous centerpiece for an event

3. The pottery candle jars can decorate your indoors and outdoors with this Bling bling Transmutation Glaze Home Decoration Ceramic Candle Holder.

4. The ceramic candle vessel is a wonderful gift as housewarmings and other events.