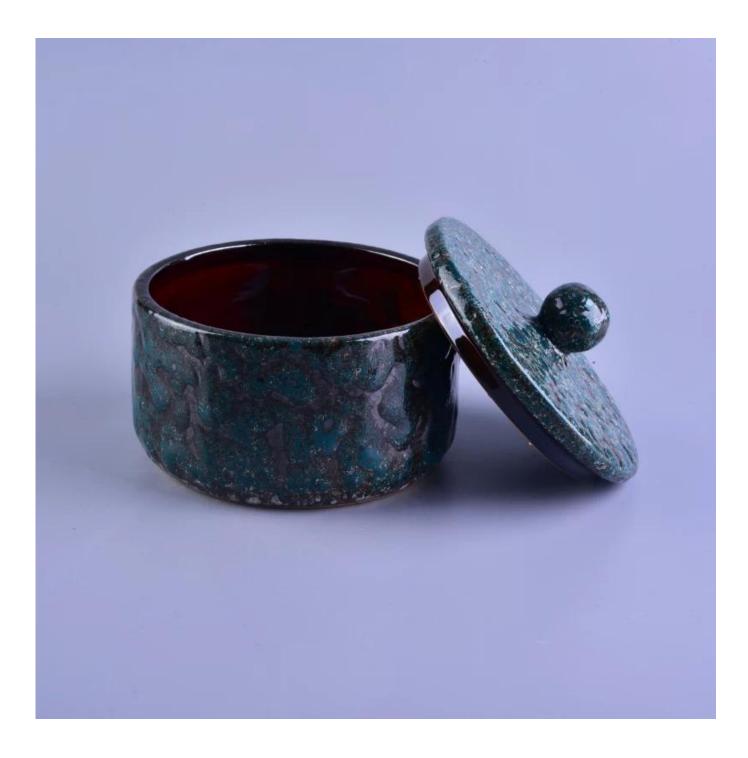

## Vintage Transmutation Glazed Ceramic Candle Container With Lid for Wax

| ltem number.             | SGWQ17010602                                                                                                                  |
|--------------------------|-------------------------------------------------------------------------------------------------------------------------------|
| Material                 | Ceramic                                                                                                                       |
| Craft                    | hand made                                                                                                                     |
| Samples time             | 1. 5 days if there is a form and size of the ceramic                                                                          |
|                          | 2. 15 days, if you need a new shape and size ceramic                                                                          |
| Product Capacity         | 500,000 ~ 1,000,000 pieces per month                                                                                          |
| The Features of products | 1. Hand made <u>ceramic candle holder</u> from high quality.<br>2. Suitable for use in hotel, house, etc.<br>3. Eco-friendly. |
|                          | 4. Meet FDA test , ASTM, <b>CA 65 test</b>                                                                                    |

1. Ceramic canlde holders can be used in wedding decoration, home decoration, party, banquet ect,

2. This candle container is very great as a gorgeous centerpiece for an event

3. The pottery candle jars can decorate your indoors and outdoors with this Bling bling Transmutation Glaze Home Decoration Ceramic Candle Holder.

4. The ceramic candle vessel is a wonderful gift as housewarmings and other events.