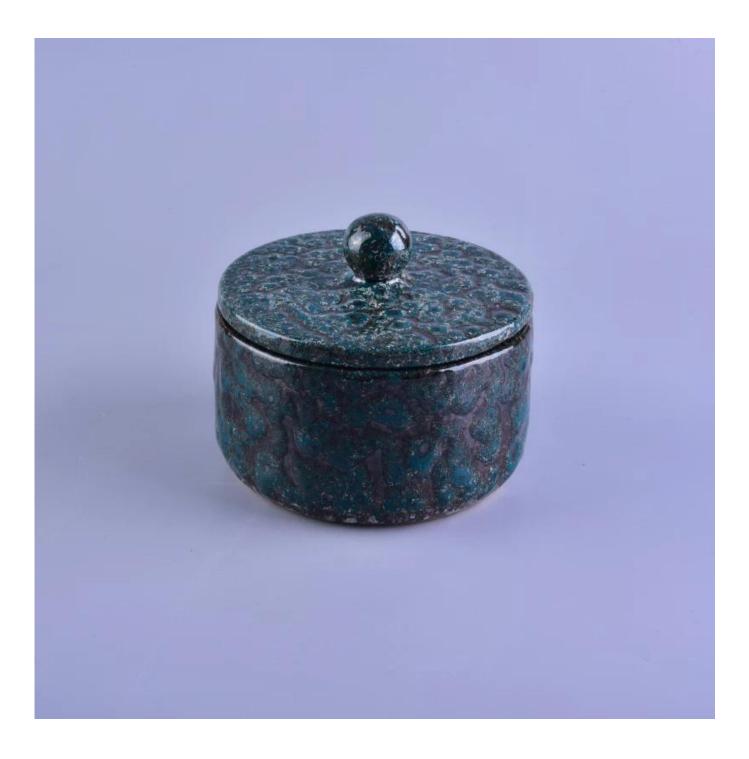

## Vintage Transmutation Glazed Ceramic Candle Container With Lid for Wax

| ltem number.             | SGWQ17010602                                                                                                                  |
|--------------------------|-------------------------------------------------------------------------------------------------------------------------------|
| Material                 | Ceramic                                                                                                                       |
| Craft                    | hand made                                                                                                                     |
| Samples time             | 1. 5 days if there is a form and size of the ceramic                                                                          |
|                          | 2. 15 days, if you need a new shape and size ceramic                                                                          |
| Product Capacity         | 500,000 ~ 1,000,000 pieces per month                                                                                          |
| The Features of products | 1. Hand made <u>ceramic candle holder</u> from high quality.<br>2. Suitable for use in hotel, house, etc.<br>3. Eco-friendly. |
|                          | 4. Meet FDA test , ASTM, <b>CA 65 test</b>                                                                                    |

1. Ceramic canlde holders can be used in wedding decoration, home decoration, party, banquet ect,

2. This candle container is very great as a gorgeous centerpiece for an event

3. The pottery candle jars can decorate your indoors and outdoors with this Bling bling Transmutation Glaze Home Decoration Ceramic Candle Holder.

4. The ceramic candle vessel is a wonderful gift as housewarmings and other events.